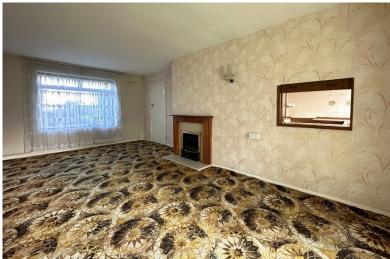

Accommodation

**Entrance Hall** 

Sitting / Dining Room

18'7" x 9'5" (5.66m x 2.87m)

Lean-To

12'4" x 7'9" (3.76m x 2.36m)

Kitchen

8'0" x 7'4" (2.44m x 2.24m)