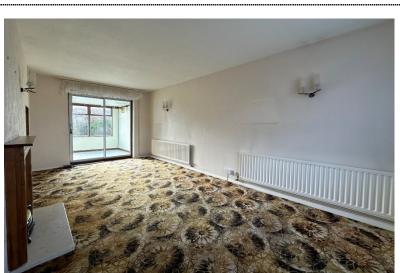

Accommodation

**Entrance Hall** 

Sitting / Dining Room

18'7" x 9'5" (5.66m x 2.87m)

Lean-To

12'4" x 7'9" (3.76m x 2.36m)

Kitchen

8'0" x 7'4" (2.44m x 2.24m)