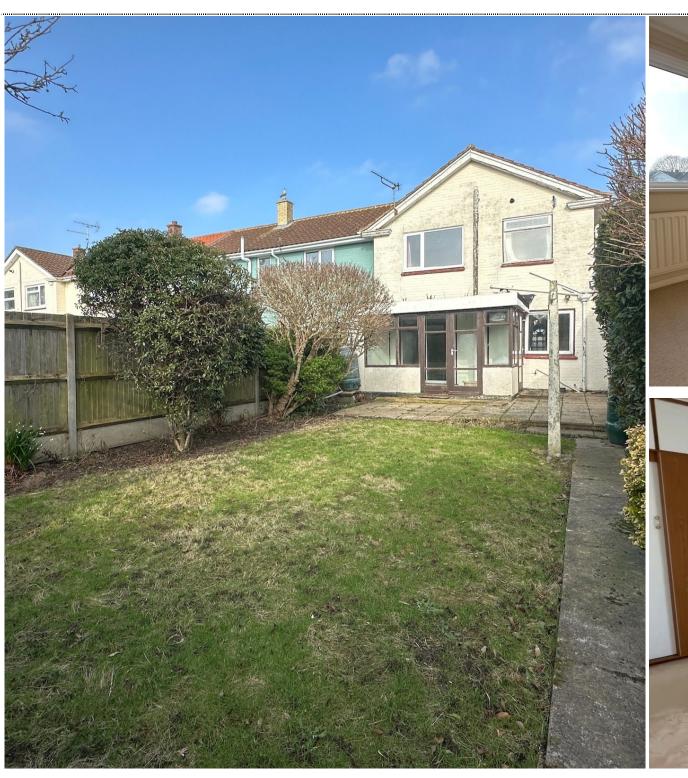

End Of Terraced House Front and Rear Gardens

Jenkinson Estates are pleased to bring to the market this end of terrace home situated in the ever popular residential location of Palmerston Avenue, Walmer. This particular property comes to the market with no onward chain complications and really must be viewed to be appreciated. The property is arranged with a lobby and door into entrance hall. This leads to the sitting / dining room and kitchen, from here there is a lobby/utility room that leads through to a shower room. The first floor continues to impress with two double bedrooms and the family bathroom. Externally the property offers front and rear gardens and a single garage located to the rear. All viewings are strictly by appointment via the Sole Agent Jenkinson Estates.

10'3" x 9'4" (3.12m x 2.82m)

**Bathroom** 

7'1" x 4'4" (2.16m x 1.32m)

Front and Rear Gardens

Garage to Rear