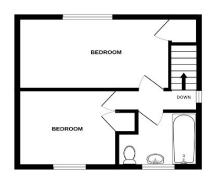

Lobby/Utility Room

18'3" x 5'5" (5.56m x 1.65m)

**Shower Room** 

7'4" x 3'4" (2.24m x 1.02m)

First Floor

**Bedroom One** 

12'4" x 9'0" (3.15m x 2.74m)

**Bedroom Two** 

10'3" x 9'4" (3.12m x 2.82m)

**Bathroom** 

7'1" x 4'4" (2.16m x 1.32m)

Front and Rear Gardens

Garage to Rear