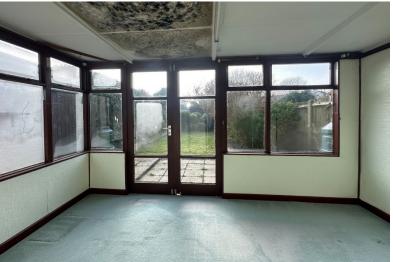

Accommodation

**Entrance Hall** 

Sitting / Dining Room

18'7" x 9'5" (5.66m x 2.87m)

Lean-To

12'4" x 7'9" (3.76m x 2.36m)

Kitchen

8'0" x 7'4" (2.44m x 2.24m)