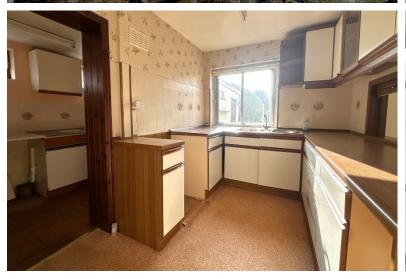

Accommodation

**Entrance Hall** 

Sitting / Dining Room

18'7" x 9'5" (5.66m x 2.87m)

Lean-To

12'4" x 7'9" (3.76m x 2.36m)

Kitchen

8'0" x 7'4" (2.44m x 2.24m)