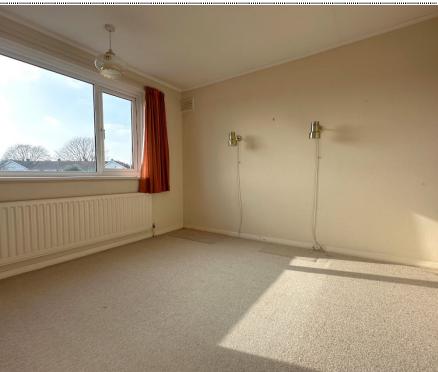

Lobby/Utility Room

18'3" x 5'5" (5.56m x 1.65m)

**Shower Room** 

7'4" x 3'4" (2.24m x 1.02m)

First Floor

**Bedroom One** 

12'4" x 9'0" (3.15m x 2.74m)

**Bedroom Two** 