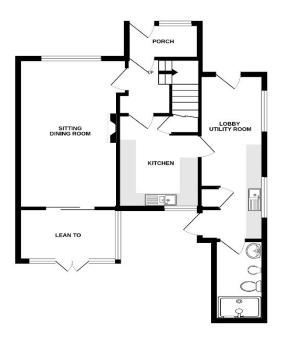

Council Tax Band B

Offering Two Bedrooms

No Onward Chain Complications

GROUND FLOOR

is been made to ensure the accuracy of the floorpian contained here, measurements ns and any other terms are approximate and no responsibility is taken for any error, when. This plan is for flustration purposes only and should be used as such by any he services, systems and appliances shown have not been tested and no measure as to their conerbility or differencements.

Accommodation

**Entrance Hall** 

Sitting / Dining Room

18'7" x 9'5" (5.66m x 2.87m)

Lean-To

12'4" x 7'9" (3.76m x 2.36m)

Kitchen

8'0" x 7'4" (2.44m x 2.24m)

Lobby/Utility Room

18'3" x 5'5" (5.56m x 1.65m)

**Shower Room** 

7'4" x 3'4" (2.24m x 1.02m)

First Floor

**Bedroom One** 

12'4" x 9'0" (3.15m x 2.74m)

**Bedroom Two** 