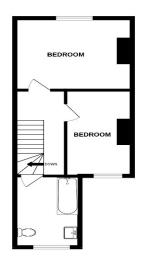

GROUND FLOOR 1ST FLOOR

Whilst every attempt has been made to ensure the accuracy of the Booplan contained here, measuremer emission or me-statement. This plan is for illustrative purposes not yet and should be used as such by any prospective purchaser. The services, systems and appliances shown have not been tested and no guaran as to their operations of the state of the st

Bedroom One 10'1" x 9'9" (3.07m x 2.97m)

Bedroom Two 12'4" x 7'5" (3.76m x 2.26m)

Family Bathroom 9'0" x 5'10" (2.74m x 1.78m)

Rear Garden