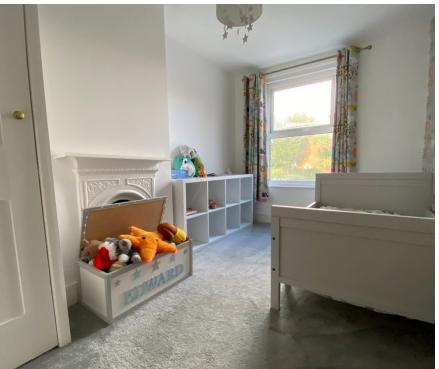

Bedroom One 10'1" x 9'9" (3.07m x 2.97m)

Bedroom Two 12'4" x 7'5" (3.76m x 2.26m)

Family Bathroom 9'0" x 5'10" (2.74m x 1.78m)

Rear Garden