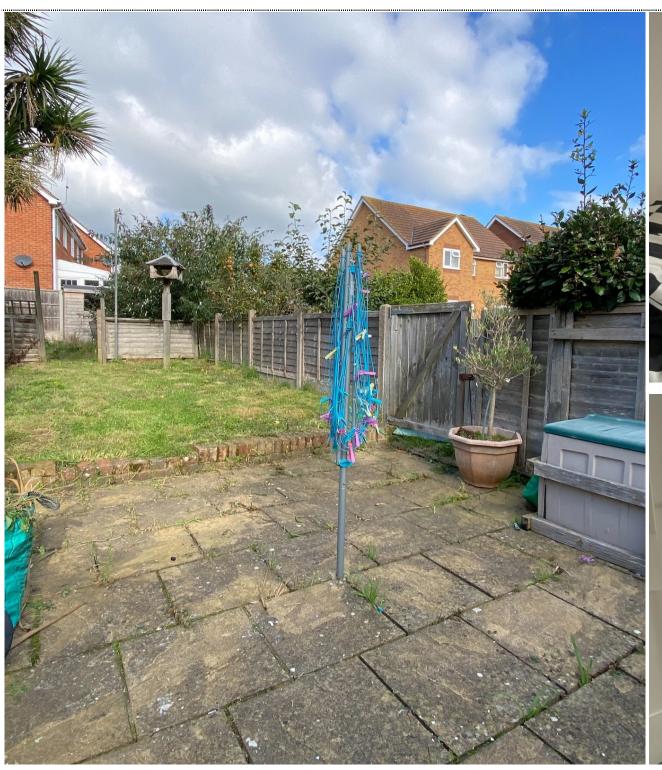

Bedroom One 10'1" x 9'9" (3.07m x 2.97m)

Bedroom Two 12'4" x 7'5" (3.76m x 2.26m)

Family Bathroom 9'0" x 5'10" (2.74m x 1.78m)

Rear Garden