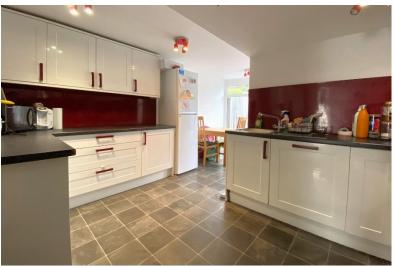

Accommodation

Entrance Via;

Porch

Living / Dining Room 23'4" x 12'0" (7.11m x 3.66m)

Kitchen / Breakfast Room 16'8" x 12'4" (5.08m x 3.76m)

Ground Floor Shower Room 5'9" x 4'6" (1.75m x 1.37m)

First Floor Landing