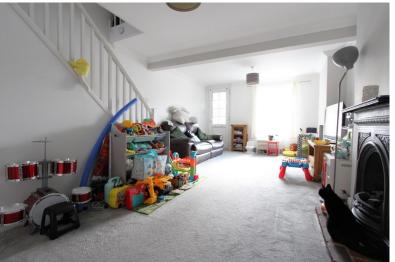

Accommodation

Entrance Via;

Porch

Living / Dining Room 23'4" x 12'0" (7.11m x 3.66m)

Kitchen / Breakfast Room 16'8" x 12'4" (5.08m x 3.76m)

Ground Floor Shower Room 5'9" x 4'6" (1.75m x 1.37m)

First Floor Landing