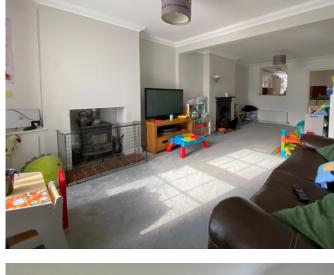

Accommodation

Entrance Via;

Porch

Living / Dining Room 23'4" x 12'0" (7.11m x 3.66m)

Kitchen / Breakfast Room 16'8" x 12'4" (5.08m x 3.76m)

Ground Floor Shower Room 5'9" x 4'6" (1.75m x 1.37m)

First Floor Landing