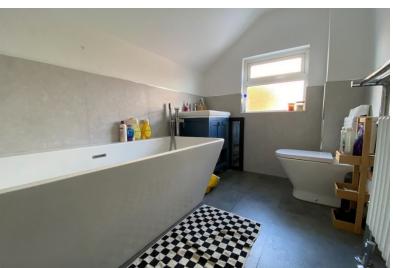

Accommodation

Entrance Via;

Porch

Living / Dining Room 23'4" x 12'0" (7.11m x 3.66m)

Kitchen / Breakfast Room 16'8" x 12'4" (5.08m x 3.76m)

Ground Floor Shower Room 5'9" x 4'6" (1.75m x 1.37m)

First Floor Landing