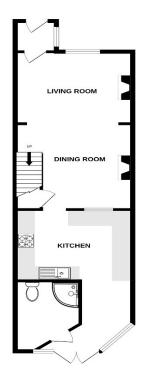

GROUND FLOOR 1ST FLOOR

Whilst every attempt has been made to ensure the accuracy of the Booplan contained here, measuremer emission or me-statement. This plan is for illustrative purposes not yet and should be used as such by any prospective purchaser. The services, systems and appliances shown have not been tested and no guaran as to their operations of the state of the st

Accommodation

Entrance Via;

Porch

Living / Dining Room 23'4" x 12'0" (7.11m x 3.66m)

Kitchen / Breakfast Room 16'8" x 12'4" (5.08m x 3.76m)

Ground Floor Shower Room 5'9" x 4'6" (1.75m x 1.37m)

First Floor Landing