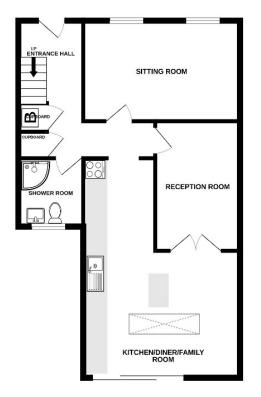

GROUND FLOOR 661 sq.ft. (61.4 sq.m.) approx. 1ST FLOOR 487 sq.ft. (45.2 sq.m.) approx.

TOTAL FLOOR AREA: 1148 sq.ft. (106.7 sq.m.) approx.

Whilst every attempt has been made to ensure the accuracy of the flooping consistent here, measurements of doors, windows, comes and any other term are opportunities and no responsibility is taken for any error, prospective purchaser. The services, systems and applicances shown have not been ested and no guarantee as to their operability or efficiency can be given.

Duke St

The Marina

Foresters Inn

Entrance Hall

A

**Hutchings Timber** 

Sitting Room 15'4" x 9'8" (4.67m x 2.95m)

Second Reception 12'8" x 8'2" (3.86m x 2.49m)

Open Plan Kitchen / Dining / Family Room
21'2" x 14'7" (6.45m x 4.45m)

Shower Room

6'9" x 6'4" (2.06m x 1.93m)

Bedroom One

The Ship Inn

21'1" x 9'8" (6.43m x 2.95m)

Bedroom Two

12'9" x 7'10" (3.89m x 2.39m)