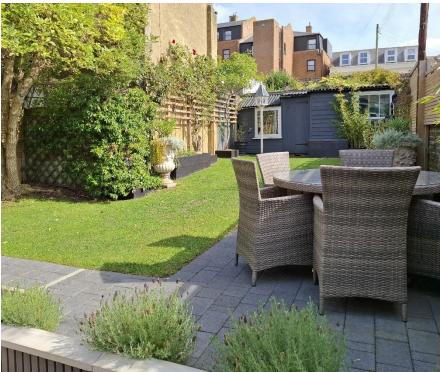

Superb Three Bedroom Home Extended Ground Floor

A Minutes Walk To Beach
Kitchen / Dining / Family Room

Ground Floor Shower Room

Side Access

Situated within a minutes walk from the far reaching promenade and beach at Deal, within the Conservation Area and just down from the well known Middle Street, is this detached home. No. arguably it does not appear detached, but the infill at the front has been done to sympathetically complement the street scene. There no adjoining internal walls. The property offers modern style living in the heart of town. The extended ground floor accommodation provides two reception rooms and a kitchen / dining and family room which overlooks and opens onto the rear gardens. Flooded with light from the sliding doors and lantern this makes for the perfect place for entertaining and family meals. The ground floor is completed with a well appointed shower room. The first floor continues with its light and well presented theme and offers three bedrooms, the principal bedroom has a cleverly created dressing area. The family bathroom is as well appointed as the ground floor shower room completes the first floor.

**Bedroom Three** 

9'8" x 7'5" (2.95m x 2.26m)

Rear Gardens

Approaching 50 Ft

Map data ©2024