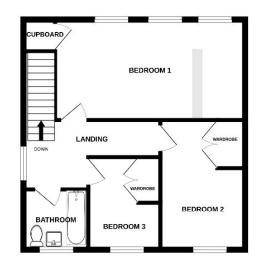

GROUND FLOOR 661 sq.ft. (61.4 sq.m.) approx. 1ST FLOOR 487 sq.ft. (45.2 sq.m.) approx.

TOTAL FLOOR AREA: 1148 sq.ft. (106.7 sq.m.) approx.

Whilst every attempt has been made to ensure the accuracy of the flooping consistent here, measurements of doors, windows, comes and any other term are opportunities and no responsibility is taken for any error, prospective purchaser. The services, systems and applicances shown have not been ested and no guarantee as to their operability or efficiency can be given.

Open Plan Kitchen / Dining / Family Room
21'2" x 14'7" (6.45m x 4.45m)

Shower Room

6'9" x 6'4" (2.06m x 1.93m)

Bedroom One

The Ship Inn

21'1" x 9'8" (6.43m x 2.95m)

Bedroom Two

12'9" x 7'10" (3.89m x 2.39m)

**Bedroom Three** 

9'8" x 7'5" (2.95m x 2.26m)

Rear Gardens

Approaching 50 Ft

Map data ©2024