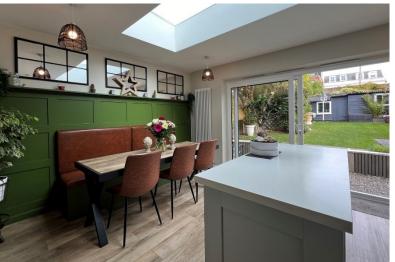

Superb Three Bedroom Home Extended Ground Floor

A Minutes Walk To Beach
Kitchen / Dining / Family Room

Ground Floor Shower Room

Side Access

Situated within a minutes walk from the far reaching promenade and beach at Deal, within the Conservation Area and just down from the well known Middle Street, is this detached home. No. arguably it does not appear detached, but the infill at the front has been done to sympathetically complement the street scene. There no adjoining internal walls. The property offers modern style living in the heart of town. The extended ground floor accommodation provides two reception rooms and a kitchen / dining and family room which overlooks and opens onto the rear gardens. Flooded with light from the sliding doors and lantern this makes for the perfect place for entertaining and family meals. The ground floor is completed with a well appointed shower room. The first floor continues with its light and well presented theme and offers three bedrooms, the principal bedroom has a cleverly created dressing area. The family bathroom is as well appointed as the ground floor shower room completes the first floor.

Open Plan Kitchen / Dining / Family Room
21'2" x 14'7" (6.45m x 4.45m)

Shower Room

6'9" x 6'4" (2.06m x 1.93m)

Bedroom One

The Ship Inn

21'1" x 9'8" (6.43m x 2.95m)

Bedroom Two

12'9" x 7'10" (3.89m x 2.39m)