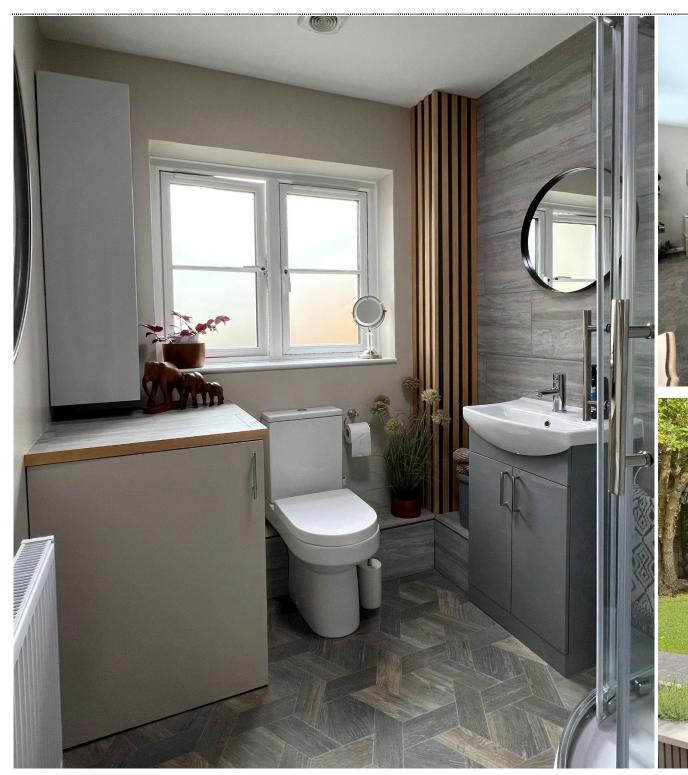

Superb Three Bedroom Home Extended Ground Floor

A Minutes Walk To Beach
Kitchen / Dining / Family Room

Ground Floor Shower Room

Side Access

Situated within a minutes walk from the far reaching promenade and beach at Deal, within the Conservation Area and just down from the well known Middle Street, is this detached home. No. arguably it does not appear detached, but the infill at the front has been done to sympathetically complement the street scene. There no adjoining internal walls. The property offers modern style living in the heart of town. The extended ground floor accommodation provides two reception rooms and a kitchen / dining and family room which overlooks and opens onto the rear gardens. Flooded with light from the sliding doors and lantern this makes for the perfect place for entertaining and family meals. The ground floor is completed with a well appointed shower room. The first floor continues with its light and well presented theme and offers three bedrooms, the principal bedroom has a cleverly created dressing area. The family bathroom is as well appointed as the ground floor shower room completes the first floor.

Open Plan Kitchen / Dining / Family Room
21'2" x 14'7" (6.45m x 4.45m)

Shower Room

6'9" x 6'4" (2.06m x 1.93m)

Bedroom One

The Ship Inn

21'1" x 9'8" (6.43m x 2.95m)

Bedroom Two

12'9" x 7'10" (3.89m x 2.39m)