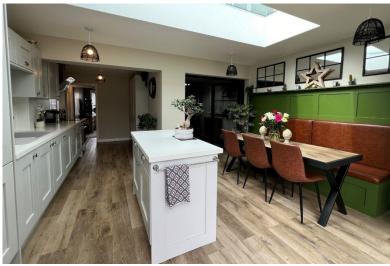

Superb Three Bedroom Home Extended Ground Floor

A Minutes Walk To Beach
Kitchen / Dining / Family Room

Ground Floor Shower Room

Side Access

Situated within a minutes walk from the far reaching promenade and beach at Deal, within the Conservation Area and just down from the well known Middle Street, is this detached home. No. arguably it does not appear detached, but the infill at the front has been done to sympathetically complement the street scene. There no adjoining internal walls. The property offers modern style living in the heart of town. The extended ground floor accommodation provides two reception rooms and a kitchen / dining and family room which overlooks and opens onto the rear gardens. Flooded with light from the sliding doors and lantern this makes for the perfect place for entertaining and family meals. The ground floor is completed with a well appointed shower room. The first floor continues with its light and well presented theme and offers three bedrooms, the principal bedroom has a cleverly created dressing area. The family bathroom is as well appointed as the ground floor shower room completes the first floor.

Open Plan Kitchen / Dining / Family Room
21'2" x 14'7" (6.45m x 4.45m)

Shower Room

6'9" x 6'4" (2.06m x 1.93m)

Bedroom One

The Ship Inn

21'1" x 9'8" (6.43m x 2.95m)

Bedroom Two

12'9" x 7'10" (3.89m x 2.39m)