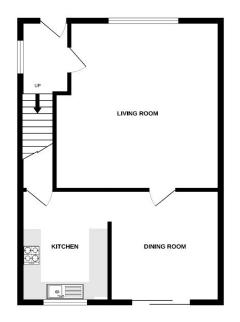

Offering Three Bedrooms

Popular Cul-de-Sac Location

Driveway and Detached Garage No Onward Chain

Council Tax Band C

GROUND FLOOR 1ST FLOOR

Whilst every altempt has been made to ensure the accuracy of the floorplan contained here, measurement of doors, windows, rooms and any other flems are approximate and no responsibility is taken for any error emission or mission or mis-statement. This plan is for flustrative purposes only and should be used as such by any prospective purchaser. The services, systems and appliances shown have not been tested and no guarant as to their operability or efficiency can be given.

Accommodation

**Entrance Hall** 

Living Room 15'5" x 13'2" (4.70m x 4.01m)

Dining Room

9'5" x 7'6" (2.87m x 2.29m)

Kitchen

9'6" x 8'7" (2.90m x 2.62m)

First Floor