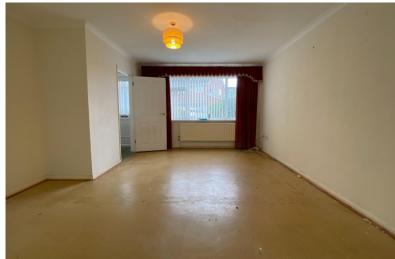

Accommodation

**Entrance Hall** 

Living Room 15'5" x 13'2" (4.70m x 4.01m)

Dining Room

9'5" x 7'6" (2.87m x 2.29m)

Kitchen

9'6" x 8'7" (2.90m x 2.62m)

First Floor