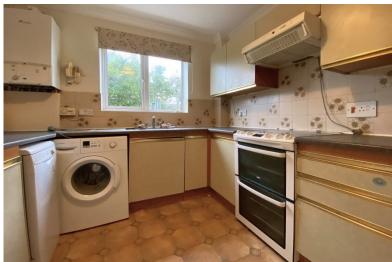

Accommodation

**Entrance Hall** 

Living Room 15'5" x 13'2" (4.70m x 4.01m)

Dining Room

9'5" x 7'6" (2.87m x 2.29m)

Kitchen

9'6" x 8'7" (2.90m x 2.62m)

First Floor