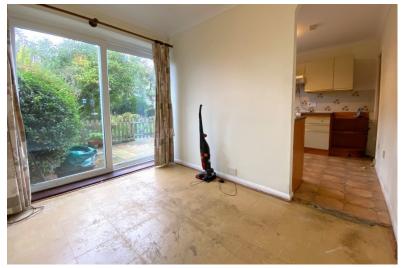

Accommodation

**Entrance Hall** 

Living Room 15'5" x 13'2" (4.70m x 4.01m)

Dining Room

9'5" x 7'6" (2.87m x 2.29m)

Kitchen

9'6" x 8'7" (2.90m x 2.62m)

First Floor