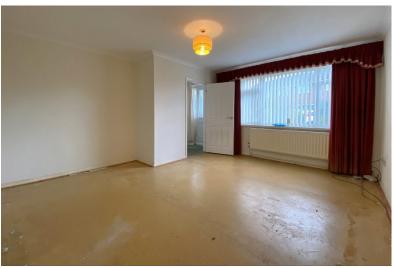

Accommodation

**Entrance Hall** 

Living Room 15'5" x 13'2" (4.70m x 4.01m)

Dining Room

9'5" x 7'6" (2.87m x 2.29m)

Kitchen

9'6" x 8'7" (2.90m x 2.62m)

First Floor