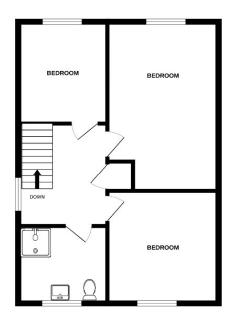

Offering Three Bedrooms

Popular Cul-de-Sac Location

Driveway and Detached Garage No Onward Chain

Council Tax Band C

GROUND FLOOR 1ST FLOOR

Whilst every altempt has been made to ensure the accuracy of the floorplan contained here, measurement of doors, windows, rooms and any other flems are approximate and no responsibility is taken for any error emission or mission or mis-statement. This plan is for flustrative purposes only and should be used as such by any prospective purchaser. The services, systems and appliances shown have not been tested and no guarant as to their operability or efficiency can be given.

Bedroom One 14'7" x 9'6" (4.45m x 2.90m) Bedroom Two

9'5" x 8'2" (2.87m x 2.49m)

**Bedroom Three** 

7'9" x 7'1" (2.36m x 2.16m)

**Shower Room** 

5'7" x 7'7" (1.70m x 2.31m)

Front and Rear Garden

Driveway and Garage