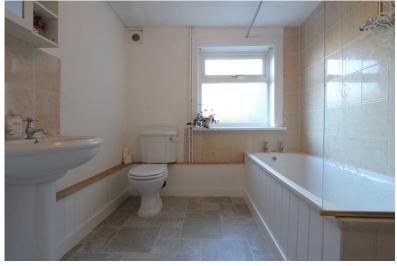

Accommodation

Entrance Via; Porch

Sitting Room 10'4" x 10'4" (3.15m x 3.15m)

Kitchen / Breakfast Room 105'9" x 7'0" (32.23m x 2.13m)

Lower Ground Floor

Bathroom 10'0" x 7'0" (3.05m x 2.13m) **First Floor Landing** 