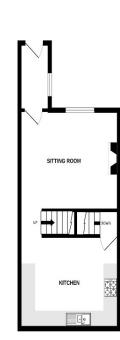

# Offering Two Bedrooms Arranged Over Three Floors

Accommodation

Entrance Via; Porch

Sitting Room 10'4" x 10'4" (3.15m x 3.15m)

Kitchen / Breakfast Room 105'9" x 7'0" (32.23m x 2.13m)

Lower Ground Floor

Bathroom 10'0" x 7'0" (3.05m x 2.13m) **First Floor Landing** 