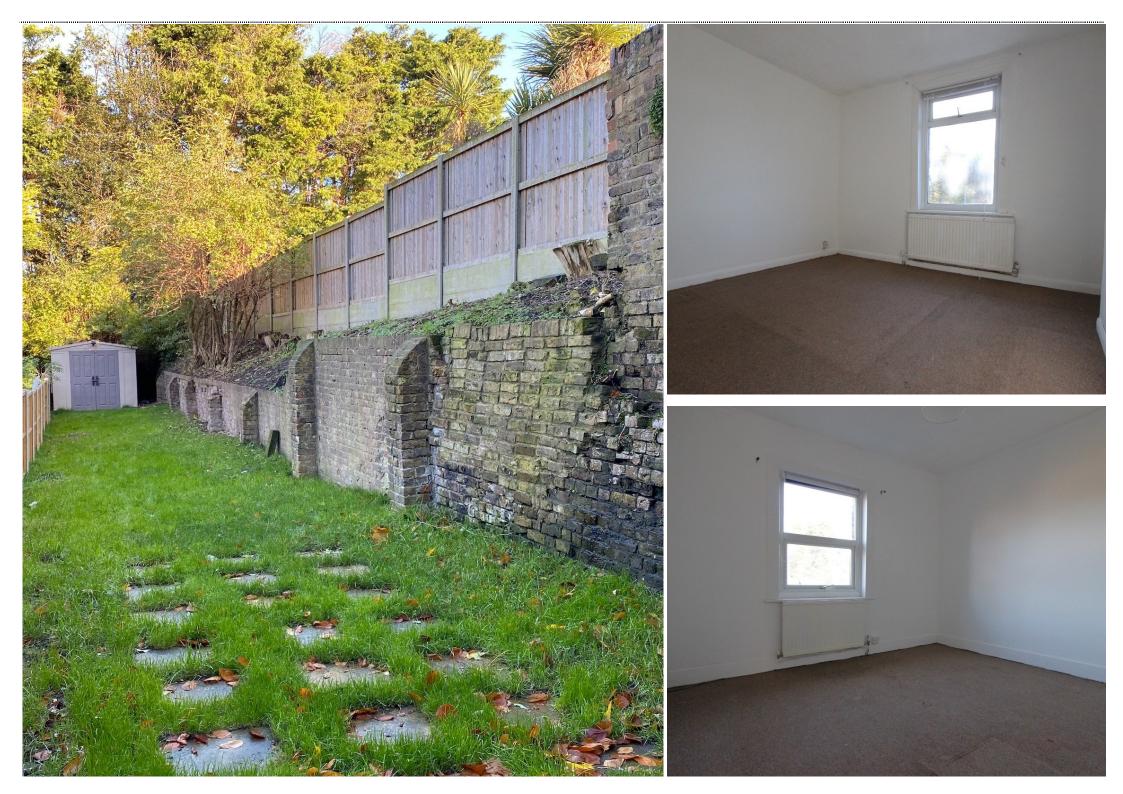

#### Expansive Rear Gardens

Jenkinson Estates are pleased to bring to the market this end of terrace home situated in the ever popular location of Hamilton Road, Deal. The property comes to the market with no onward chain complications. The property is arranged over three floors with the living room and kitchen / breakfast room to the ground floor. The first floor offers two double bedrooms while the lower ground floor offers a spacious family bathroom and access to the rear garden. The rear garden is approaching 130ft in length and is mostly laid to lawn. The property also benefits from hardstanding to the front which provides off road parking. The property is situated within close proximity to the local amenities including shops and local school, Goodwin Academy. All viewings are by appointment via the Sole Agent Jenkinson Estates.

# Offering Two Bedrooms Arranged Over Three Floors

Bedroom One 9'6" x 10'6" (2.90m x 3.20m)

Bedroom Two 10'7" x 9'7" (3.23m x 2.92m)

**Rear Garden** 

**Off Road Parking** 