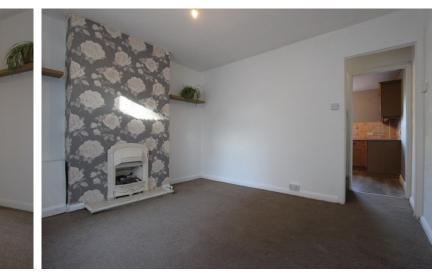

Accommodation

Entrance Via; Porch

Sitting Room 10'4" x 10'4" (3.15m x 3.15m)

Kitchen / Breakfast Room 105'9" x 7'0" (32.23m x 2.13m)

Lower Ground Floor

Bathroom 10'0" x 7'0" (3.05m x 2.13m) **First Floor Landing** 