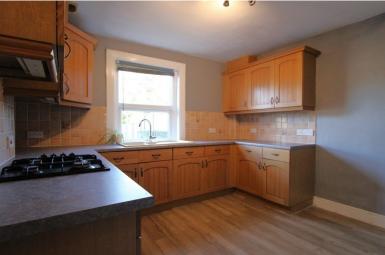

Accommodation

Entrance Via; Porch

Sitting Room 10'4" x 10'4" (3.15m x 3.15m)

Kitchen / Breakfast Room 105'9" x 7'0" (32.23m x 2.13m)

Lower Ground Floor

Bathroom 10'0" x 7'0" (3.05m x 2.13m) **First Floor Landing** 