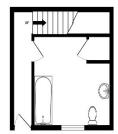

### Off Street Parking

No Onward Chain Complications

BASEMENT

GROUND FLOOR

BEDROOM

1ST FLOOR

While overy altered has been made to ensure the accuracy of the flooplan contained here, measurements of doors, whethow, rooms and any other terms are appointing and increased by the second second and a second second

Accommodation

Entrance Via; Porch

Sitting Room 10'4" x 10'4" (3.15m x 3.15m)

Kitchen / Breakfast Room 105'9" x 7'0" (32.23m x 2.13m)

Lower Ground Floor

Bathroom 10'0" x 7'0" (3.05m x 2.13m) **First Floor Landing** 