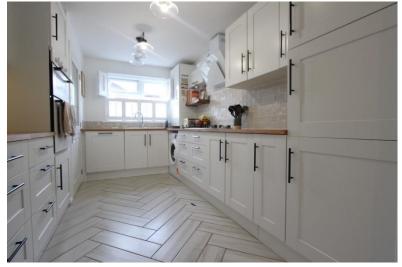

Accommodation

Entrance Hallway

Kitchen

13'3" x 8'5" (4.04m x 2.57m)

Sitting Room

14'6" x 11'10" (4.42m x 3.61m)

**Dining Room** 

11'2" x 8'9" (3.40m x 2.67m)