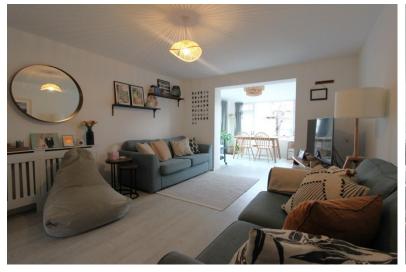

Accommodation

Entrance Hallway

Kitchen

13'3" x 8'5" (4.04m x 2.57m)

Sitting Room

14'6" x 11'10" (4.42m x 3.61m)

**Dining Room** 

11'2" x 8'9" (3.40m x 2.67m)