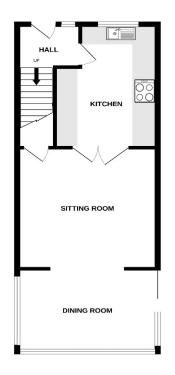

Council Tax Band C

GROUND FLOOR 1ST FLOOR

of doors, vierdows, rooms and any other litems are approximate and no responsibility is laken for any et omission or mis-statement. This plan is fell filliatratine purposes only and should be used as useful a pospective purchaser. The services, systems and appliances shown have not been tested and no guara so to their open and the properties of the

Accommodation

Entrance Hallway

Kitchen

13'3" x 8'5" (4.04m x 2.57m)

Sitting Room

14'6" x 11'10" (4.42m x 3.61m)

**Dining Room** 

11'2" x 8'9" (3.40m x 2.67m)