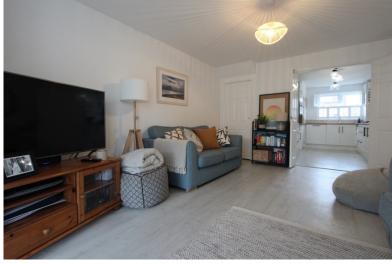

Accommodation

Entrance Hallway

Kitchen

13'3" x 8'5" (4.04m x 2.57m)

Sitting Room

14'6" x 11'10" (4.42m x 3.61m)

**Dining Room** 

11'2" x 8'9" (3.40m x 2.67m)