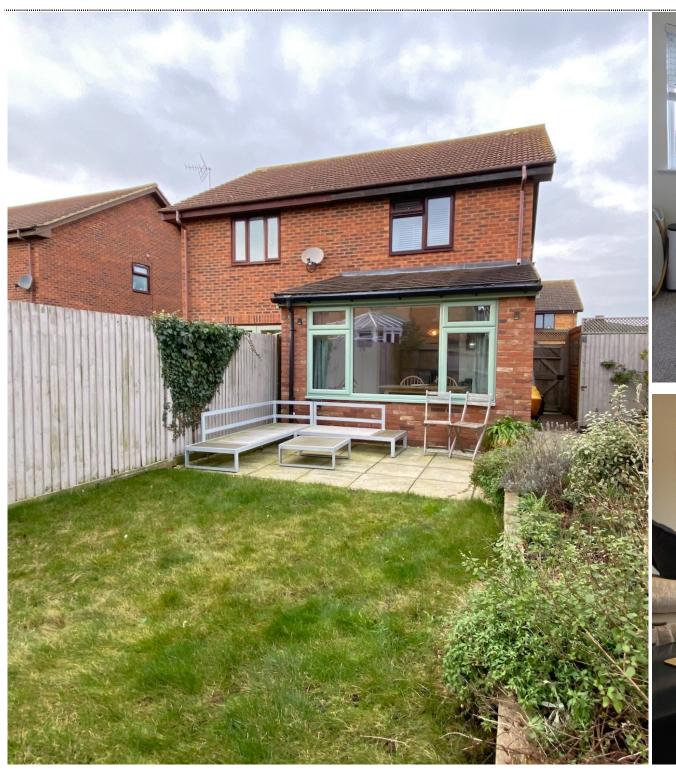

Semi Detached Home Front and Rear Gardens Offering Two Bedrooms

Extended to Ground Floor

Driveway

Popular Cul-de-Sac Location

Jenkinson Estates are pleased to bring to the market this beautifully presented semi detached home situated in the popular cul-de-sac location of Courtenay Road, Deal. The property is arranged with an entrance hall and that leads through to kitchen, which then opens via double doors to the living room. The property then continues with the addition of a dining room, which opens and overlooks the rear garden. The first floor continues to impress and offers two bedrooms and the family bathroom. Externally the property offers an enclosed rear garden, which is mostly laid to lawn with the addition of a patio area. There is the benefit of gated side access that leads to off road parking. The property is double glazed throughout and has a gas fired central heating. All viewings are by appointment via the Sole Agent Jenkinson Estates.

First Floor Landing

**Bedroom One** 

9'8" x 9'8" (2.95m x 2.95m)

Bedroom Two

9'8" x 8'9" (2.95m x 2.67m)

Bathroom

7'6" x 5'9" (2.29m x 1.75m)

Front and Rear Gardens

Driveway