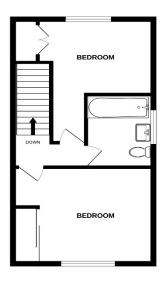

Council Tax Band C

GROUND FLOOR 1ST FLOOR

of doors, vierdows, rooms and any other litems are approximate and no responsibility is laken for any et omission or mis-statement. This plan is fell filliatratine purposes only and should be used as useful a pospective purchaser. The services, systems and appliances shown have not been tested and no guara so to their open and the properties of the

First Floor Landing

**Bedroom One** 

9'8" x 9'8" (2.95m x 2.95m)

Bedroom Two

9'8" x 8'9" (2.95m x 2.67m)

Bathroom

7'6" x 5'9" (2.29m x 1.75m)

Front and Rear Gardens