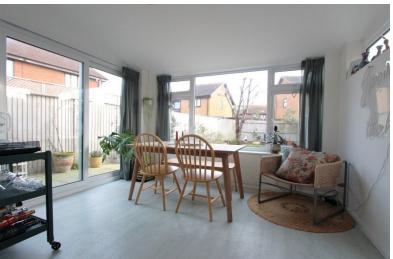

Accommodation

Entrance Hallway

Kitchen

13'3" x 8'5" (4.04m x 2.57m)

Sitting Room

14'6" x 11'10" (4.42m x 3.61m)

**Dining Room** 

11'2" x 8'9" (3.40m x 2.67m)