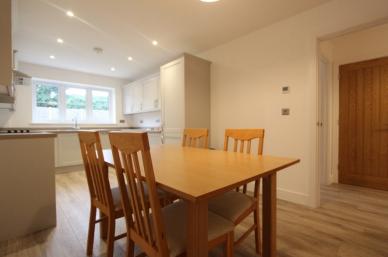

### Accommodation

Entrance Hall

Living Room

14'5" x 13'1" (4.39m x 3.99m)

Kitchen

18'1" x 9'2" (5.51m x 2.79m)

**Utility Room** 

6'11" x 5'3" (2.11m x 1.60m)