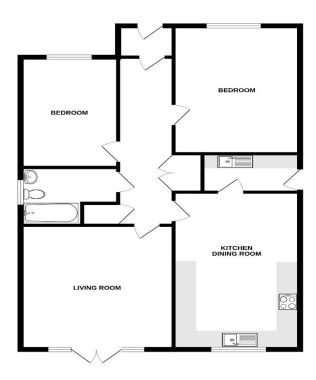

#### **GROUND FLOOR**

writist every sitering; risks been made to ensure are accurately of the scorpial contained nets, intessurement, onession or me-statement. This plan is for idistrative purposes only and should be used as such by any prospective purchaser. The services, systems and appliances shown have not been tested and no guarante as to their operations.

### Accommodation

Entrance Hall

Living Room

14'5" x 13'1" (4.39m x 3.99m)

Kitchen

18'1" x 9'2" (5.51m x 2.79m)

**Utility Room** 

6'11" x 5'3" (2.11m x 1.60m)

**Bedroom** 

14'5" x 9'2" (4.39m x 2.79m)

Bedroom

12'6" x 8'6" (3.81m x 2.59m)

**Bathroom** 

8'6" x 6'7" (2.59m x 2.01m)

**Parking** 

Rear Garden