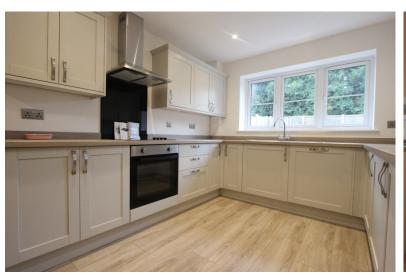

### Accommodation

Entrance Hall

Living Room

14'5" x 13'1" (4.39m x 3.99m)

Kitchen

18'1" x 9'2" (5.51m x 2.79m)

**Utility Room** 

6'11" x 5'3" (2.11m x 1.60m)