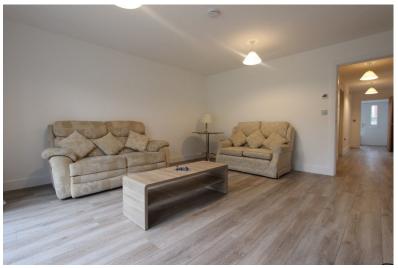

### Accommodation

Entrance Hall

Living Room

14'5" x 13'1" (4.39m x 3.99m)

Kitchen

18'1" x 9'2" (5.51m x 2.79m)

**Utility Room** 

6'11" x 5'3" (2.11m x 1.60m)