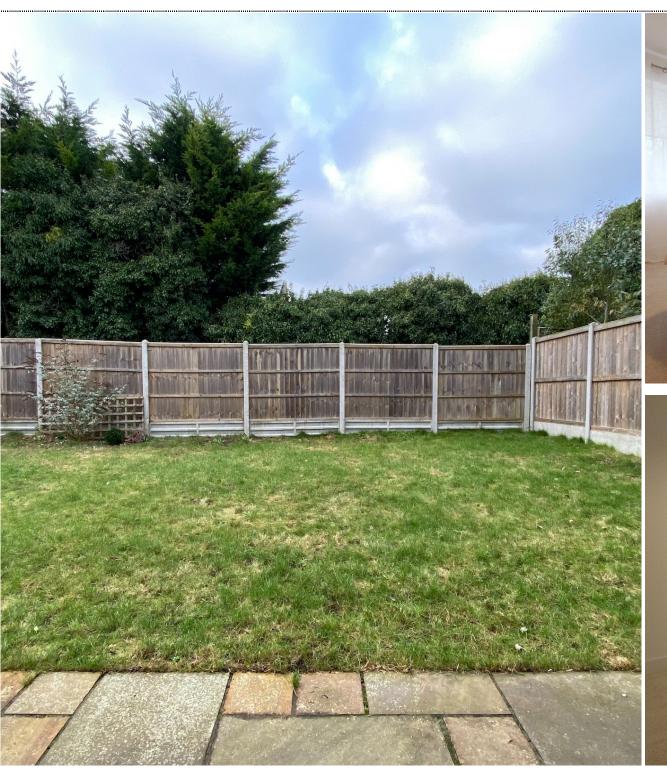

# Detached Bungalow Private Secluded Setting

Jenkinson Estates are pleased to bring to the market this detached bungalow situated in a gated private complex in the popular village location of Ringwould. This well presented bungalow comes to the market with no onward chain complications and really must be seen to be appreciated. The property is arranged with entrance hall and doors leading to two double bedrooms, both overlooking the front elevation and door to bathroom There is a spacious living room with double doors that lead out to the rear garden. There is a fitted kitchen/dining room with a range of units and integrated appliances with access through to the utility room. Externally the property offers a private rear garden, which is maidly laid to lawn with the addition of a patio area. There is gated side access that leads to the front of the property where there is allocated off road parking. All viewings are strictly by appointment via the Sole Agent Jenkinson Estates.

**Bedroom** 

14'5" x 9'2" (4.39m x 2.79m)

Bedroom

12'6" x 8'6" (3.81m x 2.59m)

**Bathroom** 

8'6" x 6'7" (2.59m x 2.01m)

**Parking** 

Rear Garden