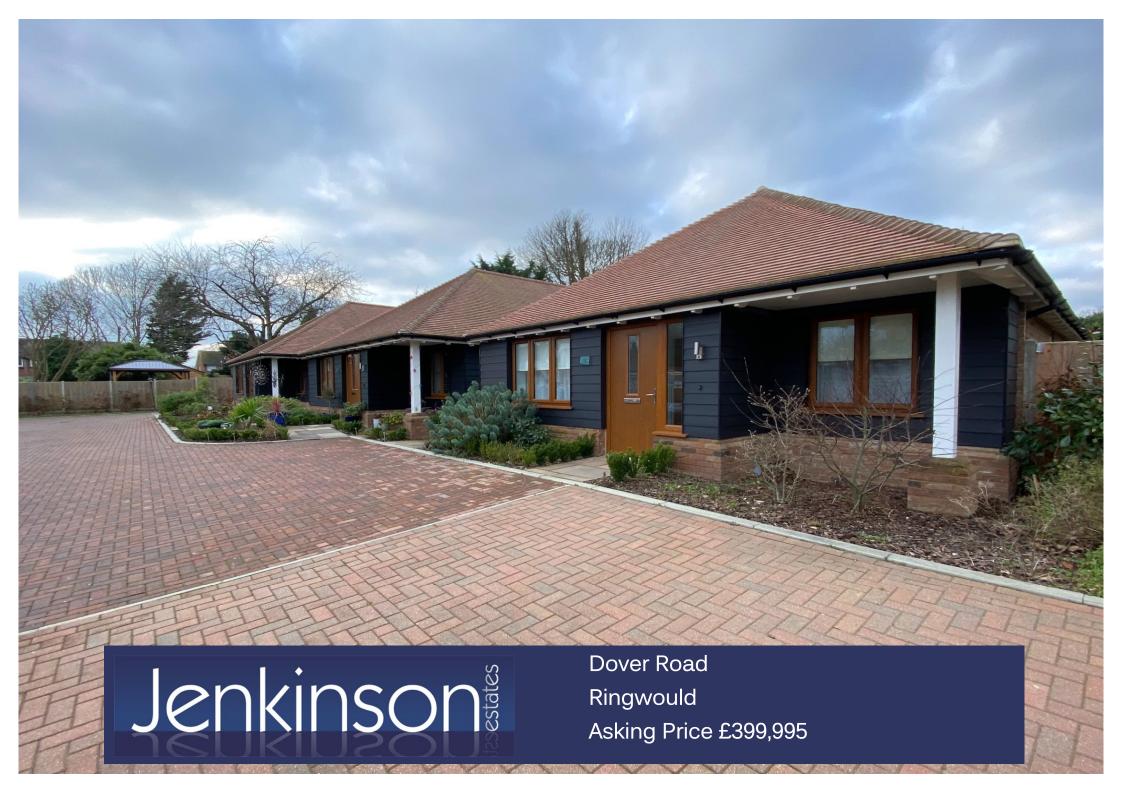

# Detached Bungalow Private Secluded Setting

Jenkinson Estates are pleased to bring to the market this detached bungalow situated in a gated private complex in the popular village location of Ringwould. This well presented bungalow comes to the market with no onward chain complications and really must be seen to be appreciated. The property is arranged with entrance hall and doors leading to two double bedrooms, both overlooking the front elevation and door to bathroom There is a spacious living room with double doors that lead out to the rear garden. There is a fitted kitchen/dining room with a range of units and integrated appliances with access through to the utility room. Externally the property offers a private rear garden, which is maidly laid to lawn with the addition of a patio area. There is gated side access that leads to the front of the property where there is allocated off road parking. All viewings are strictly by appointment via the Sole Agent Jenkinson Estates.

Council Tax Band D

Estates Charges - TBC

Offering Two Double Bedrooms Enclosed Rear Gardens Off Road Parking
No Onward Chain