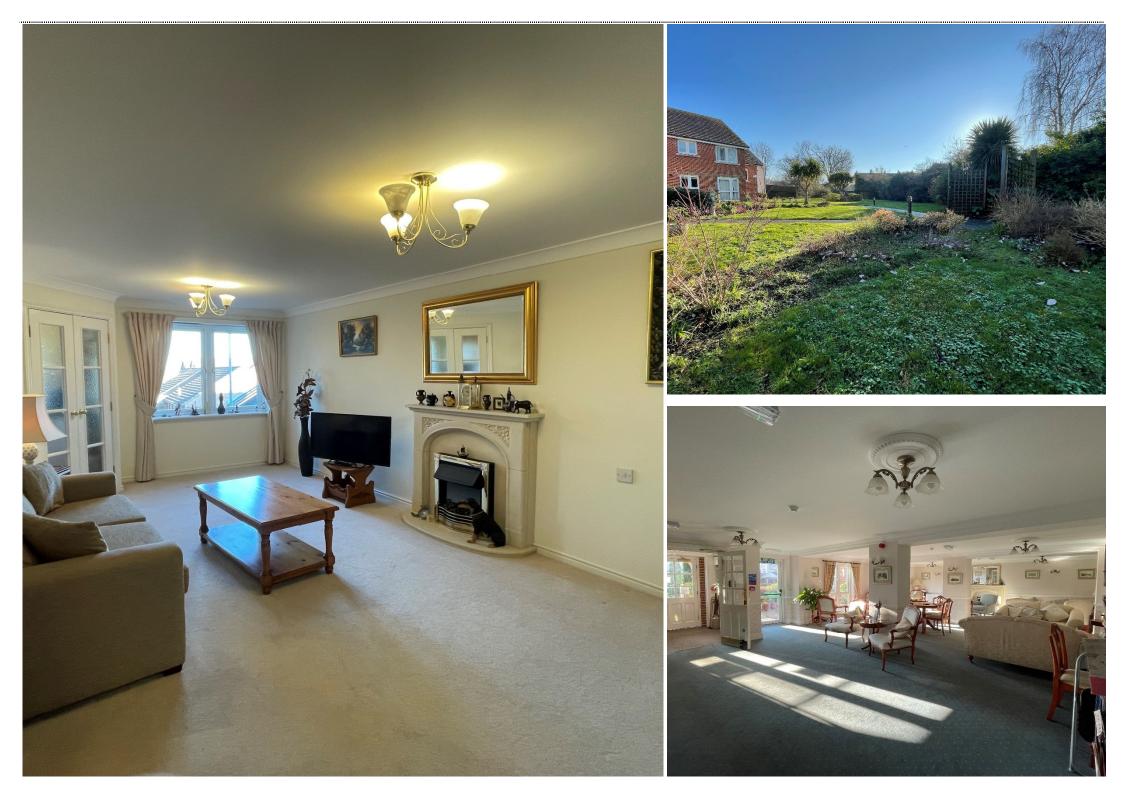

## Living Room/Dining Room

Jenkinson Estates are pleased to be able to offer new to the market place a first floor retirement home, situated in the popular McCarthy & Stone development. The McCarthy & Stone retirement complex is located on the edge Deal's Town Centre and the residents all enjoy the benefits of a Residential House Manager, communal lounge, communal gardens and round the clock access to Emergency Care line via pull cords throughout. The complex offers a good social atmosphere plus guest suite to the ground floor. This particular apartment is very well presented and the accommodation comprises of a double bedroom, lounge/dining and a well-appointed kitchen and shower room together with ample storage. This apartment is on the first floor and accessed with a lift makes it a joy to get to. These developments offer great peace of mind in a lovely well maintained and managed environment. We have keys available for viewings all by prior appointment with Jenkinson Estates as the instructed Sole Agent

**Entrance Hall** 

Living Room/Dining Room 19'1" x 10'7" (5.82m x 3.23m)

Kitchen 7'6" x 6'2" (2.29m x 1.88m) Shower Room

**Communal Gardens** 

Parking