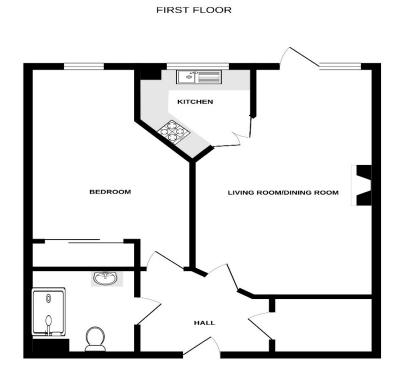

## Living Room/Dining Room

Jenkinson Estates are pleased to be able to offer new to the market place a first floor retirement home, situated in the popular McCarthy & Stone development. The McCarthy & Stone retirement complex is located on the edge Deal's Town Centre and the residents all enjoy the benefits of a Residential House Manager, communal lounge, communal gardens and round the clock access to Emergency Care line via pull cords throughout. The complex offers a good social atmosphere plus guest suite to the ground floor. This particular apartment is very well presented and the accommodation comprises of a double bedroom, lounge/dining and a well-appointed kitchen and shower room together with ample storage. This apartment is on the first floor and accessed with a lift makes it a joy to get to. These developments offer great peace of mind in a lovely well maintained and managed environment. We have keys available for viewings all by prior appointment with Jenkinson Estates as the instructed Sole Agent

**Entrance Hall** 

Living Room/Dining Room 19'1" x 10'7" (5.82m x 3.23m)

Kitchen 7'6" x 6'2" (2.29m x 1.88m) Shower Room

**Communal Gardens** 

Parking