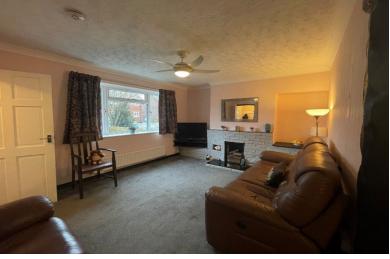

## Accommodation

**Entrance Hall** 

Living Room

14'8" x 11'4" (4.47m x 3.45m)

Kitchen/Breakfast room

16'4" x 7'2" (4.98m x 2.18m)

Annex/Inner Hallway

**Utility Cupboard** 