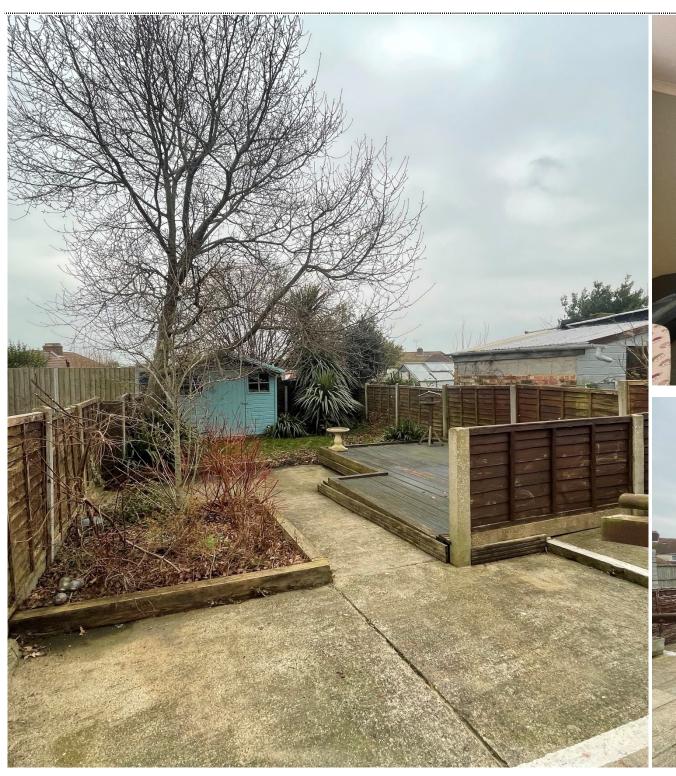

10'7" x 8'1" (3.23m x 2.46m)

**Bedroom** 

10'9" x 10'5" (3.28m x 3.18m)

Bedroom

8'4" x 8'1" (2.54m x 2.46m)

**Shower Room** 

Front Garden

Rear Garden