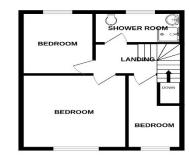

**Shower Room** 

8'0" x 4'9" (2.44m x 1.45m)

Living Room/Bedroom

12'3" x 10'4" (3.73m x 3.15m)

Conservatory

11'7" x 8'3" (3.53m x 2.51m)

First Floor

Bedroom

10'7" x 8'1" (3.23m x 2.46m)

**Bedroom** 

10'9" x 10'5" (3.28m x 3.18m)

Bedroom

8'4" x 8'1" (2.54m x 2.46m)

**Shower Room** 

Front Garden

Rear Garden