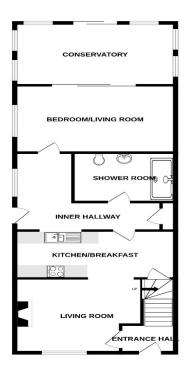

## Extended Terraced Home Kitchen/Breakfast Room

Offering Three/Four Bedrooms
Two Shower Rooms

Living Room

Gardens Front And rear

Jenkinson Estates are delighted to offer this three bedrooms mid terraced home. This particular has been extended to the ground floor and offers accommodation as follows. Main front door through to hallway with door leading to the main living room, access through to the kitchen/breakfast room. The ground floor continues to flow with an inner hallway and access to a spacious shower room/w.c, utility cupboard and passage through to a further living room/bedroom and access through to a conservatory. The first floor offers three bedrooms and a further shower room/w.c. The outside space offers an enclosed walled front garden and rear garden has patio area's and laid to lawn/ There is a right of way to the side which gives access for the bins etc. The property is double glazed and offers a gas fired central heating system This property comes to the market with No Onward Chain complications and is available for immediate viewings.

## Accommodation

**Entrance Hall** 

Living Room

14'8" x 11'4" (4.47m x 3.45m)

Kitchen/Breakfast room

16'4" x 7'2" (4.98m x 2.18m)

Annex/Inner Hallway

**Utility Cupboard** 

**Shower Room** 

8'0" x 4'9" (2.44m x 1.45m)

Living Room/Bedroom

12'3" x 10'4" (3.73m x 3.15m)

Conservatory

11'7" x 8'3" (3.53m x 2.51m)

First Floor

Bedroom