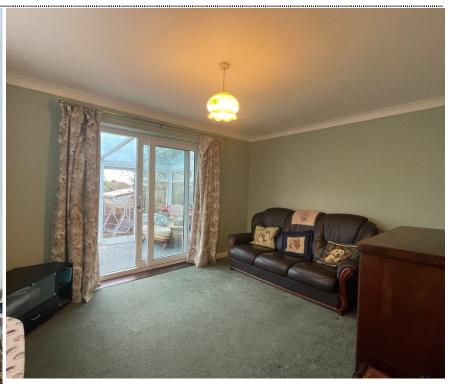

## Accommodation

**Entrance Hall** 

Living Room

14'8" x 11'4" (4.47m x 3.45m)

Kitchen/Breakfast room

16'4" x 7'2" (4.98m x 2.18m)

Annex/Inner Hallway

**Utility Cupboard** 