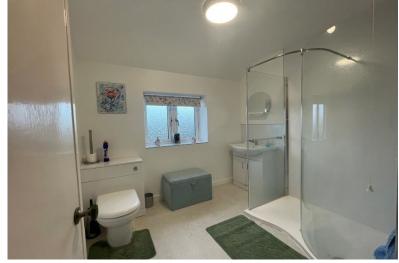

**Shower Room** 

8'0" x 4'9" (2.44m x 1.45m)

Living Room/Bedroom

12'3" x 10'4" (3.73m x 3.15m)

Conservatory

11'7" x 8'3" (3.53m x 2.51m)

First Floor

Bedroom