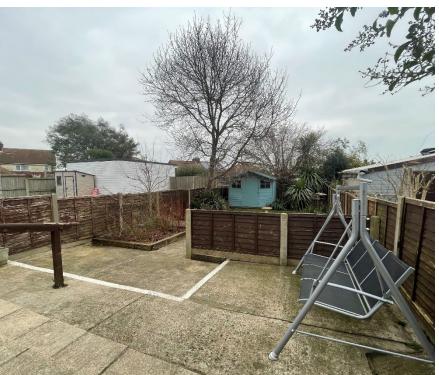

10'7" x 8'1" (3.23m x 2.46m)

**Bedroom** 

10'9" x 10'5" (3.28m x 3.18m)

Bedroom

8'4" x 8'1" (2.54m x 2.46m)

**Shower Room** 

Front Garden

Rear Garden