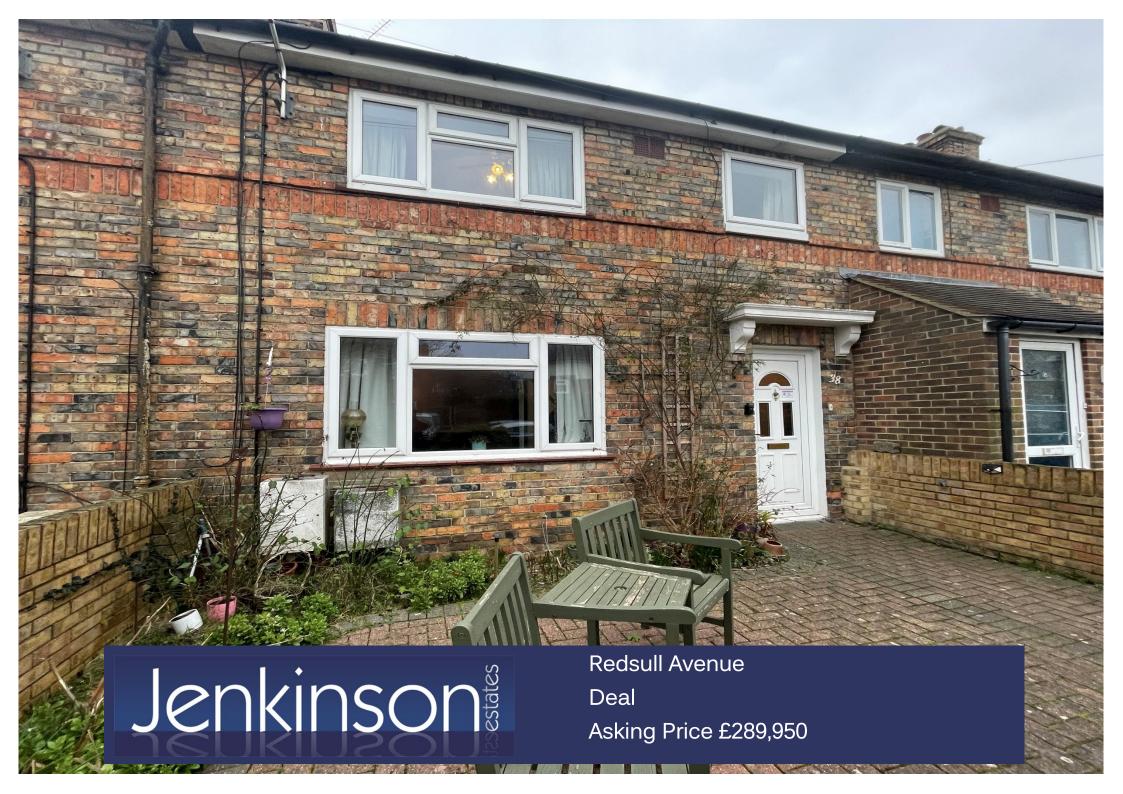

## Extended Terraced Home Kitchen/Breakfast Room

Offering Three/Four Bedrooms
Two Shower Rooms

Living Room

Gardens Front And rear

Jenkinson Estates are delighted to offer this three bedrooms mid terraced home. This particular has been extended to the ground floor and offers accommodation as follows. Main front door through to hallway with door leading to the main living room, access through to the kitchen/breakfast room. The ground floor continues to flow with an inner hallway and access to a spacious shower room/w.c, utility cupboard and passage through to a further living room/bedroom and access through to a conservatory. The first floor offers three bedrooms and a further shower room/w.c. The outside space offers an enclosed walled front garden and rear garden has patio area's and laid to lawn/ There is a right of way to the side which gives access for the bins etc. The property is double glazed and offers a gas fired central heating system This property comes to the market with No Onward Chain complications and is available for immediate viewings.