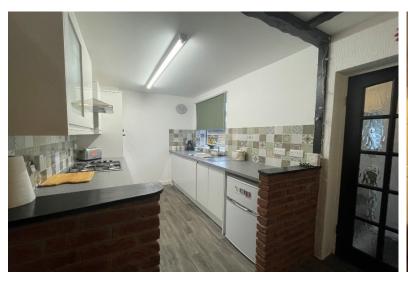

## Accommodation

**Entrance Hall** 

Living Room

14'8" x 11'4" (4.47m x 3.45m)

Kitchen/Breakfast room

16'4" x 7'2" (4.98m x 2.18m)

Annex/Inner Hallway

**Utility Cupboard** 