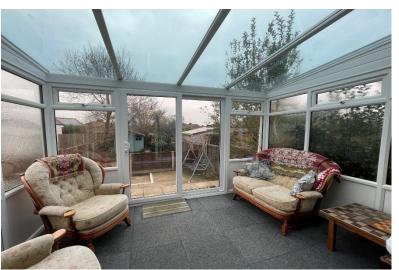

**Shower Room** 

8'0" x 4'9" (2.44m x 1.45m)

Living Room/Bedroom

12'3" x 10'4" (3.73m x 3.15m)

Conservatory

11'7" x 8'3" (3.53m x 2.51m)

First Floor

Bedroom