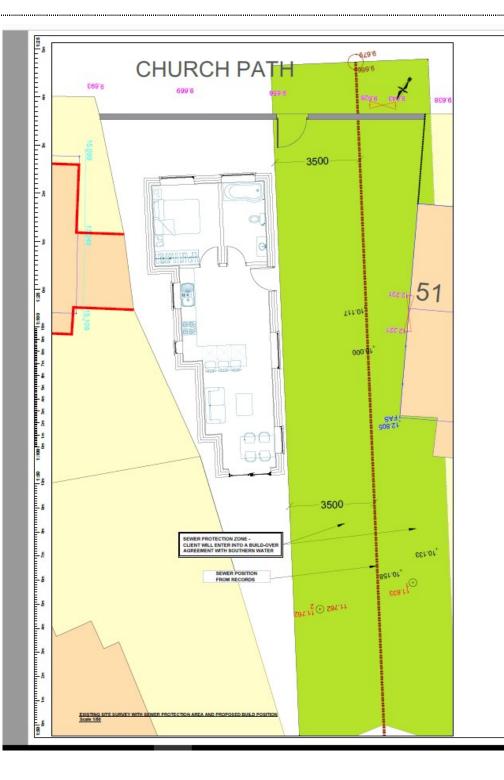

PROPOSED REAR ELEVATION Scale 1/100

PROPOSED STREET SCENE Scale 1/100

PROPOSED GROUND FLOOR LAYOUT PLAN Scale 180

SITE LOCATION PLAN - SCALE 1/1250 Mapping contents (c) Orown copyright and rights 2014 Ordnance Survey 100035207

EXISTING SITE BLOCK PLAN - SCALE 1/500