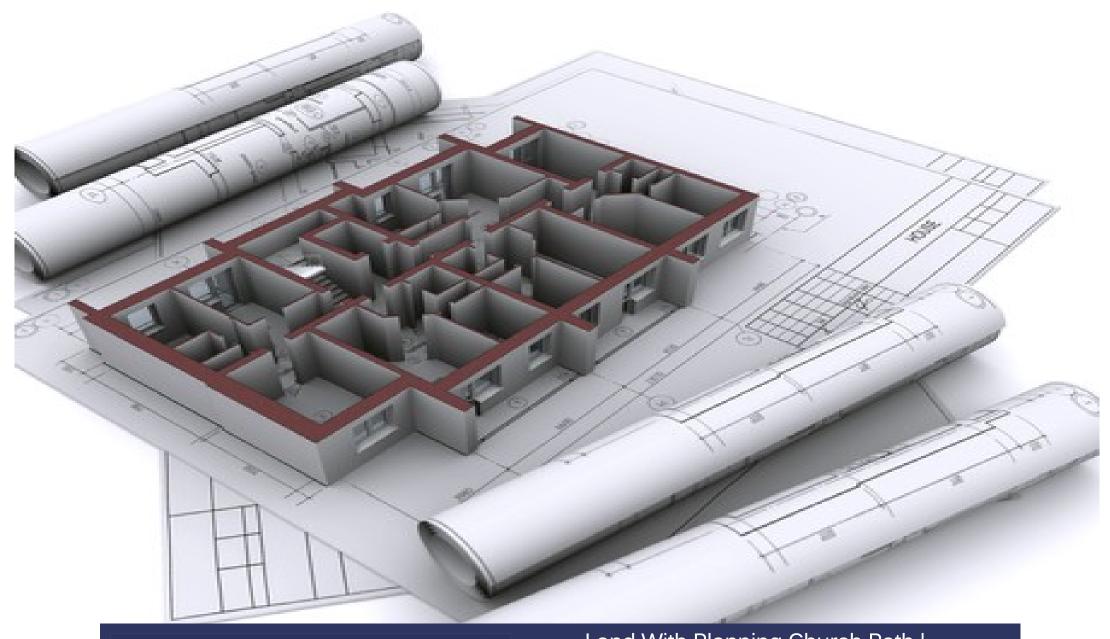

# Freehold

Plot With Full Planning
Permission

Site Cleared

Exclusive to Jenkinson Estates is this building plot in the pedestrian area of Church Path, Deal. Approved Planning Permission with Dover District Council application number 23/01234. This offers the opportunity to build a detached bungalow within a short walk of the vibrant town centre of Deal. Rarely available in this location having a bungalow within walking distance to everything it is an ideal prospect for someone looking for a self-build project or as a rental proposition once complete. A full list of documents are available on the planning portal of Dover District Council and can be obtained using the reference number or address. We welcome any enquires and the site is cleared and ready to build. Please note the main image is purely for marketing purposes only.

**Detached Bungalow** 

Pedestrian Area Close to Town

Currently Approved as One Bedroom

Ideal Self Build Proposition

PROPOSED FRONT ELEVATION Scale 1/100

PROPOSED SIDE ELEVATION - View B

PROPOSED SIDE ELEVATION - View A Scale 1/100