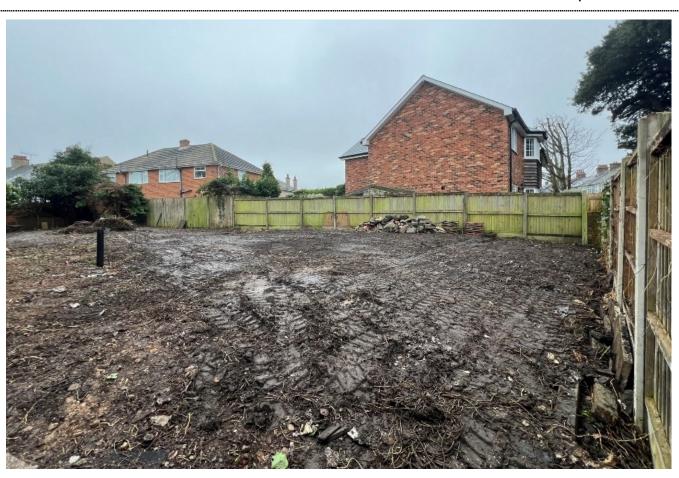

# Freehold

Plot With Full Planning
Permission

Site Cleared

Exclusive to Jenkinson Estates is this building plot in the pedestrian area of Church Path, Deal. Approved Planning Permission with Dover District Council application number 23/01234. This offers the opportunity to build a detached bungalow within a short walk of the vibrant town centre of Deal. Rarely available in this location having a bungalow within walking distance to everything it is an ideal prospect for someone looking for a self-build project or as a rental proposition once complete. A full list of documents are available on the planning portal of Dover District Council and can be obtained using the reference number or address. We welcome any enquires and the site is cleared and ready to build. Please note the main image is purely for marketing purposes only.