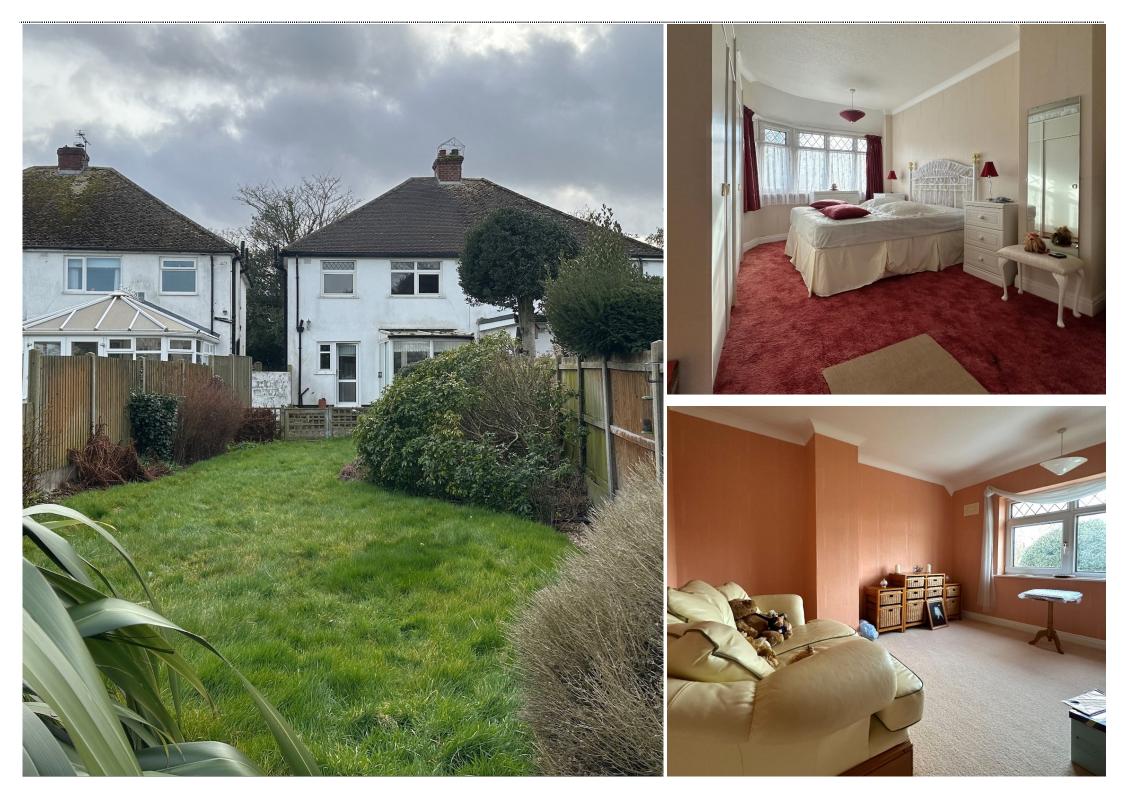

## Semi Detached Home Two Reception Rooms

Jenkinson Estates are pleased to bring to the market with no onward chain complications, this substantial semi detached home in the popular location of Bowling Green Lane, Deal. This charming home, offers spacious accommodation throughout including two reception rooms, a bay fronted sitting room and a dining room, and a kitchen. The ground floor is completed with a conservatory. The first floor continues to impress with three bedrooms, two doubles and the third is a good size single. The family bathroom, and separate W.C. completes the accommodation. Externally the property boasts an impressive rear garden which is approaching 110ft in length and offers a patio seating area, lawned area and benefits from gated side access. The property is double glazed throughout and has a gas fired central heating system. All viewings are strictly by appointment via the Sole Agents Jenkinson Estates.

Bedroom Two 12'5" x 11'1" (3.78m x 3.38m)

Bedroom Three 7'9" x 7'0" (2.36m x 2.13m)

Family Bathroom 6'3" x 6'2" (1.91m x 1.88m)

Separate W.C. Front and Rear Gardens