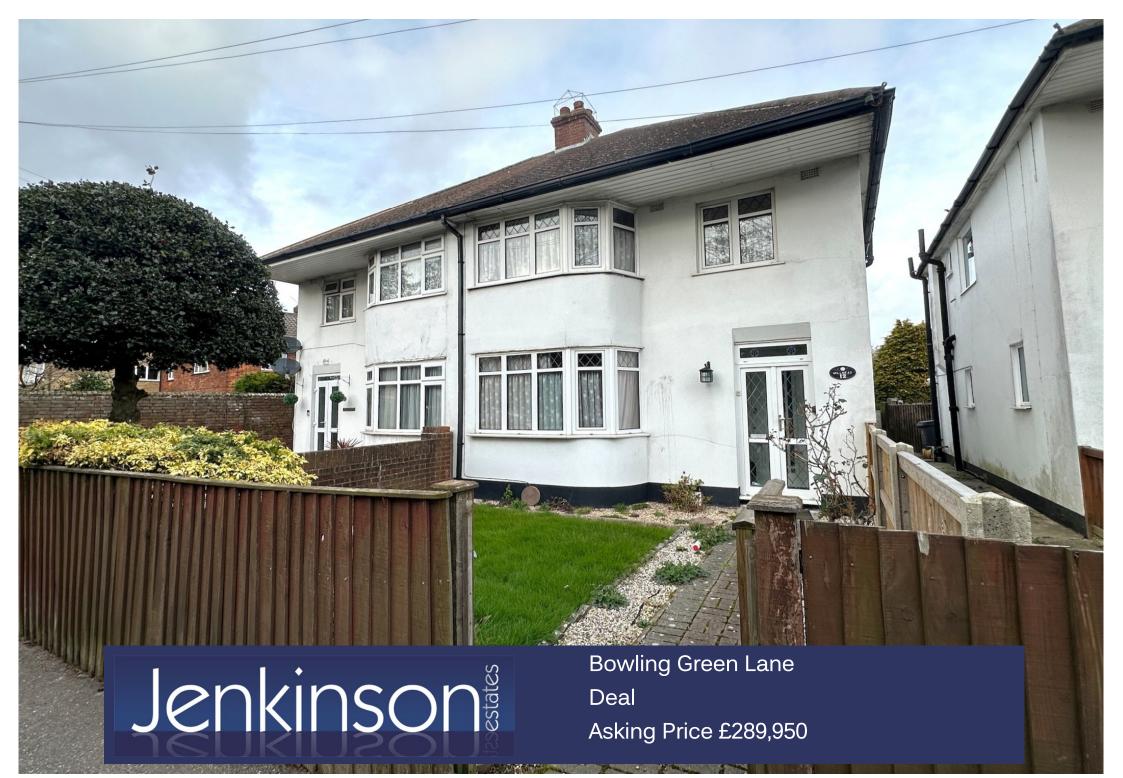

## Semi Detached Home Two Reception Rooms

Jenkinson Estates are pleased to bring to the market with no onward chain complications, this substantial semi detached home in the popular location of Bowling Green Lane, Deal. This charming home, offers spacious accommodation throughout including two reception rooms, a bay fronted sitting room and a dining room, and a kitchen. The ground floor is completed with a conservatory. The first floor continues to impress with three bedrooms, two doubles and the third is a good size single. The family bathroom, and separate W.C. completes the accommodation. Externally the property boasts an impressive rear garden which is approaching 110ft in length and offers a patio seating area, lawned area and benefits from gated side access. The property is double glazed throughout and has a gas fired central heating system. All viewings are strictly by appointment via the Sole Agents Jenkinson Estates.

Offering Three Bedrooms Popular Location Front and Rear Gardens No Onward Chain