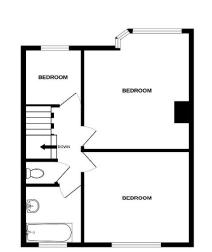

## Energy Performance Rating = TBC

Council Tax Band C

GROUND FLOOR

1ST FLOOR

Jenkinson Estates 4 West Street, Deal, Kent, CT14 6AE

01304 373 984 info@jenkinsonestates.co.uk www.jenkinsonestates.co.uk

Important Notice - These particulars have been prepared in good faith and they are not intended to constitute part of an offer or contract. We have not performed a structural survey on this property and the services, appliances and specific fittings have not been tested. All photographs, measurements, floor plans and distances referred to are given as a guide and should not be relied upon.

Bedroom Two 12'5" x 11'1" (3.78m x 3.38m)

Bedroom Three 7'9" x 7'0" (2.36m x 2.13m)

Family Bathroom 6'3" x 6'2" (1.91m x 1.88m)

Separate W.C. Front and Rear Gardens