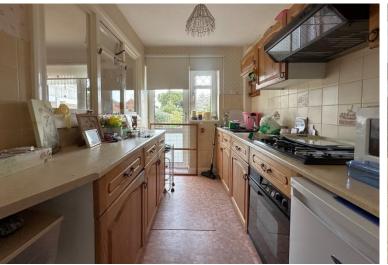

## Semi Detached Home Two Reception Rooms

Jenkinson Estates are pleased to bring to the market with no onward chain complications, this substantial semi detached home in the popular location of Bowling Green Lane, Deal. This charming home, offers spacious accommodation throughout including two reception rooms, a bay fronted sitting room and a dining room, and a kitchen. The ground floor is completed with a conservatory. The first floor continues to impress with three bedrooms, two doubles and the third is a good size single. The family bathroom, and separate W.C. completes the accommodation. Externally the property boasts an impressive rear garden which is approaching 110ft in length and offers a patio seating area, lawned area and benefits from gated side access. The property is double glazed throughout and has a gas fired central heating system. All viewings are strictly by appointment via the Sole Agents Jenkinson Estates.

Accommodation

Entrance Via;

Hallway

Sitting Room 15'0" x 11'7" (4.57m x 3.53m)

Dining Room 12'5" x 9'7" (3.78m x 2.92m)

Kitchen 9'4" x 6'4" (2.84m x 1.93m) First Floor Landing

Bedroom One 14'6" x 10'5" (4.42m x 3.18m)