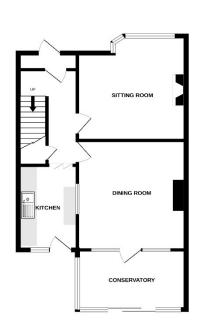

## Energy Performance Rating = TBC

Council Tax Band C

GROUND FLOOR

1ST FLOOR

Jenkinson Estates 4 West Street, Deal, Kent, CT14 6AE

01304 373 984 info@jenkinsonestates.co.uk www.jenkinsonestates.co.uk

Important Notice - These particulars have been prepared in good faith and they are not intended to constitute part of an offer or contract. We have not performed a structural survey on this property and the services, appliances and specific fittings have not been tested. All photographs, measurements, floor plans and distances referred to are given as a guide and should not be relied upon.

Accommodation

Entrance Via;

Hallway

Sitting Room 15'0" x 11'7" (4.57m x 3.53m)

Dining Room 12'5" x 9'7" (3.78m x 2.92m)

Kitchen 9'4" x 6'4" (2.84m x 1.93m) First Floor Landing

Bedroom One 14'6" x 10'5" (4.42m x 3.18m)