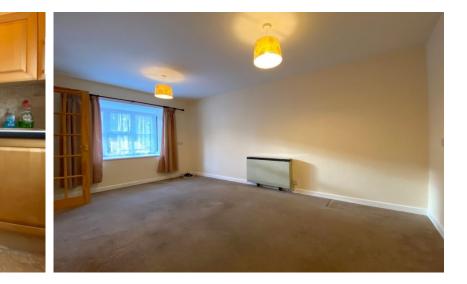

### Ground Floor Flat Spacious Sitting / Dining Room

Jenkinson Estates are delighted to bring to the market this popular retirement flat located in Deal town centre and within easy access to the wide range of shops that Deal has to offer. This well presented first floor apartment is on offer with no onward chain complications. This particular apartment has a front aspect and overlooks communal parking area and is double glazed throughout. The property offers one bedroom, a sitting / dining room, kitchen and a shower room. The premises has all the usual facilities and includes communal lounge and washing facilities. There is a gated car park for residents and a parking area for guests. Great for anyone looking for retirement in the centre of Deal. All viewings are strictly via Sole Agent Jenkinson Estates.

Accommodation

Entrance Via;

Hallway

Sitting / Dining Room 17'2" x 10'8" (5.23m x 3.25m)

**Kitchen** 6'8" x 6'2" (2.03m x 1.88m) Bedroom One 12'4" x 8'5" (3.76m x 2.57m)

Shower Room 6'8" x 5'10" (2.03m x 1.78m)