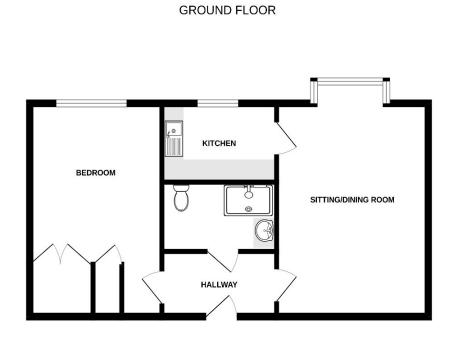

White every attempt has been made to instare the accuracy of the floorplant contained bee, measurements of cloors, windows, howns and any other times are approximate and no responsibility to sitemin to any ereix, omission or mis-statement. This plan is for illustrate purposes only and should be used as such by any prospeckie purchase. The services, systemic and applicance show have not been tasted and no guarantee as to their openability of efficiency can be given.

Accommodation

Entrance Via;

Hallway

Sitting / Dining Room 17'2" x 10'8" (5.23m x 3.25m)

**Kitchen** 6'8" x 6'2" (2.03m x 1.88m) Bedroom One 12'4" x 8'5" (3.76m x 2.57m)

Shower Room 6'8" x 5'10" (2.03m x 1.78m)