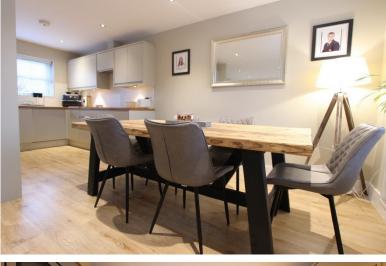

## Accommodation

Entrance Via;

Hallway

Living Room 16'3" x 11'9" (4.95m x 3.58m) Kitchen / Dining Room

16'3" x 11'9" (4.95m x 3.58m)

Ground Floor W.C.

First Floor Landing

**Bedroom One** 