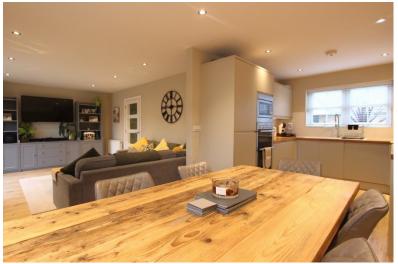

## Accommodation

Entrance Via;

Hallway

Living Room 16'3" x 11'9" (4.95m x 3.58m) Kitchen / Dining Room

16'3" x 11'9" (4.95m x 3.58m)

Ground Floor W.C.

First Floor Landing

**Bedroom One** 