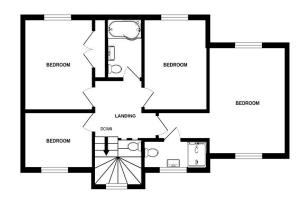

GROUND FLOOR 1ST FLOOR

Whitst every attempt has been made to ensure the accuracy of the floorplan contained hee, measurements of doors, windows, norms and any other terms are approximate and no responsibility is teach nor any error, omission or mis-statement. This plan is for illustrative purposes only and should be used as such by any prospective purchaser. The services, specims and applicances shown have not been tested and no guarantee as to their operability or efficiency can be given.

## Accommodation

Entrance Via;

Hallway

Living Room 16'3" x 11'9" (4.95m x 3.58m) Kitchen / Dining Room

16'3" x 11'9" (4.95m x 3.58m)

Ground Floor W.C.

First Floor Landing

**Bedroom One** 

14'5" x 9'5" (4.39m x 2.87m)

## **En-Suite Shower Room**

7'10" x 3'6" (2.39m x 1.07m)

**Bedroom Two** 

11'4" x 7'9" (3.45m x 2.36m)

**Bedroom Three** 

12'0" x 8'8" (3.66m x 2.64m)

**Bedroom Four** 

8'9" x 6'9" (2.67m x 2.06m)

Family Bathroom

7'8" x 5'5" (2.34m x 1.65m)

Driveway

Front and Rear Gardens