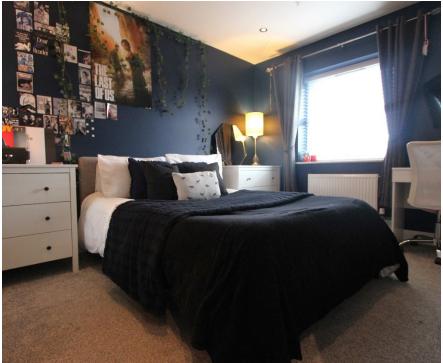

## **En-Suite Shower Room**

7'10" x 3'6" (2.39m x 1.07m)

**Bedroom Two** 

11'4" x 7'9" (3.45m x 2.36m)

**Bedroom Three** 

12'0" x 8'8" (3.66m x 2.64m)

**Bedroom Four** 

8'9" x 6'9" (2.67m x 2.06m)