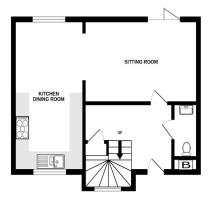

GROUND FLOOR 1ST FLOOR

Whitst every attempt has been made to ensure the accuracy of the floorplan contained hee, measurements of doors, windows, norms and any other terms are approximate and no responsibility is teach nor any error, omission or mis-statement. This plan is for illustrative purposes only and should be used as such by any prospective purchaser. The services, specims and applicances shown have not been tested and no guarantee as to their operability or efficiency can be given.

## Accommodation

Entrance Via;

Hallway

Living Room 16'3" x 11'9" (4.95m x 3.58m) Kitchen / Dining Room

16'3" x 11'9" (4.95m x 3.58m)

Ground Floor W.C.

First Floor Landing

**Bedroom One** 

Family Bathroom

7'8" x 5'5" (2.34m x 1.65m)

Driveway

Front and Rear Gardens