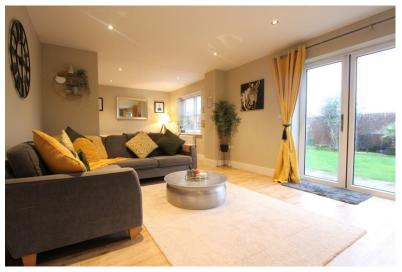

## Accommodation

Entrance Via;

Hallway

Living Room 16'3" x 11'9" (4.95m x 3.58m) Kitchen / Dining Room

16'3" x 11'9" (4.95m x 3.58m)

Ground Floor W.C.

First Floor Landing

**Bedroom One** 