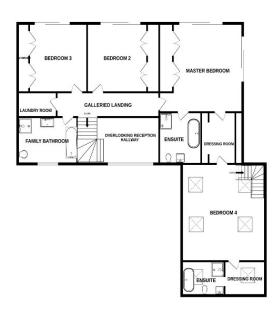

**Galleried Landing** 

Master Suite

**Dressing Room** 

En-suite

Bedroom Two

**Bedroom Three** 

Bedroom Four

En-suite