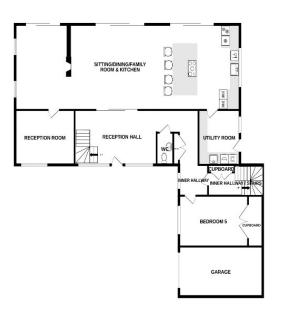

Accommodation

Entrance Hallway

Sitting / Dining / Family Room / Kitchen

**Utility Room** 

Reception / Home Office

W.C

Inner Hallway

Playroom / Bedroom Five