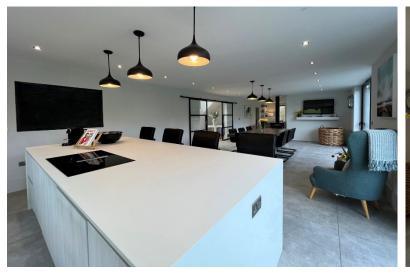

## Freehold

Energy Performance Rating = TBC

Contemporary Barn

Overlooking Unspoilt Countryside Area Of Outstanding Natural Beauty

Versatile Accommodation

Four / Five Bedrooms

Stunning Master Suite

A very special home situated within an area of Kent countryside, lying within the designated, protected area of outstanding natural beauty. This contemporary barn is less than 2 years old and provides a degree of seclusion that is seldom found. Located within easy access to the main routes to the Cathedral City of Canterbury, Folkestone Euro Tunnel and the port of Dover. Sun Valley Barn sits within grounds that extend over 0.5 Acre, with views over rolling, uninterrupted country side. It blends seamlessly, providing modern living and contemporary design. The versatile accommodation is currently arranged with four bedrooms to the first floor, the master suite having a dressing area, luxury En-suite and double aspect sliding doors that take in the stunning vista. The stunning entrance hallway with galleried landing, opens to the wealth of living accommodation. The expansive, open plan family area, dining area and fitted sleek kitchen takes in the garden and amazing countryside views. A utility room and a home office complete this part of the ground floor.

Accommodation

Entrance Hallway

Sitting / Dining / Family Room / Kitchen

**Utility Room** 

Reception / Home Office

W.C

Inner Hallway

Playroom / Bedroom Five