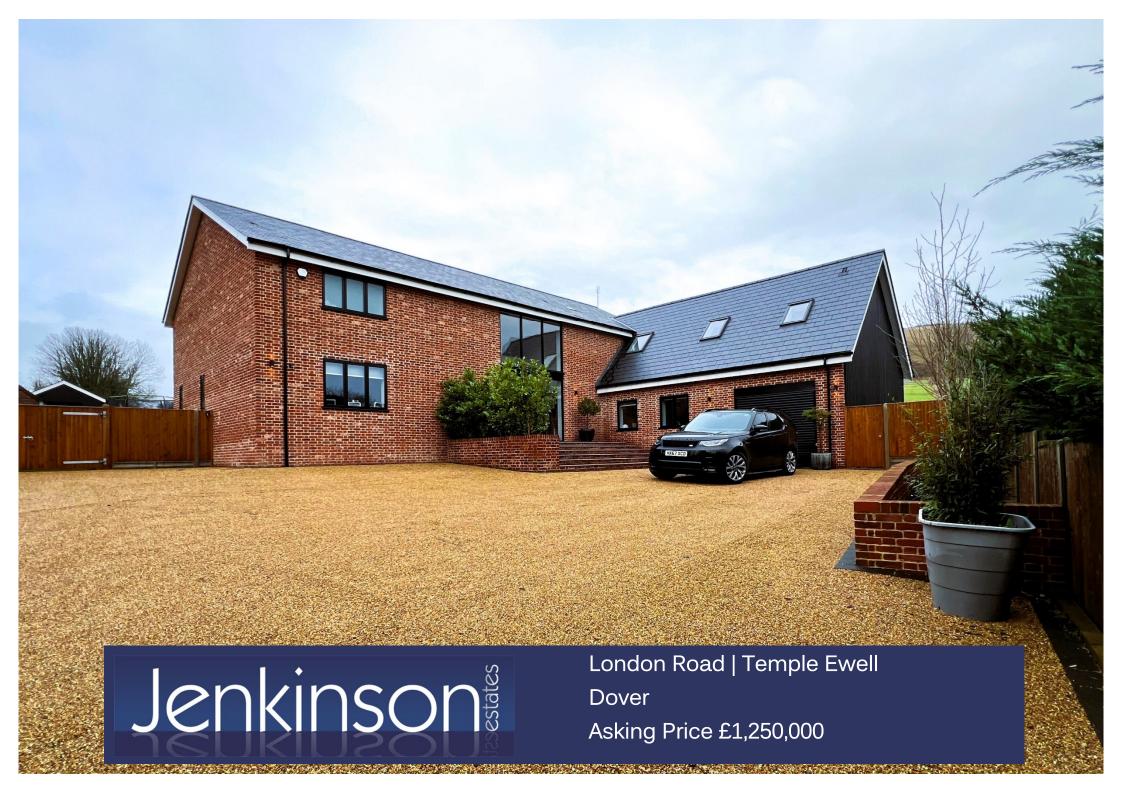

## Freehold

Energy Performance Rating = TBC

Contemporary Barn

Overlooking Unspoilt Countryside Area Of Outstanding Natural Beauty

Versatile Accommodation

Four / Five Bedrooms

Stunning Master Suite

A very special home situated within an area of Kent countryside, lying within the designated, protected area of outstanding natural beauty. This contemporary barn is less than 2 years old and provides a degree of seclusion that is seldom found. Located within easy access to the main routes to the Cathedral City of Canterbury, Folkestone Euro Tunnel and the port of Dover. Sun Valley Barn sits within grounds that extend over 0.5 Acre, with views over rolling, uninterrupted country side. It blends seamlessly, providing modern living and contemporary design. The versatile accommodation is currently arranged with four bedrooms to the first floor, the master suite having a dressing area, luxury En-suite and double aspect sliding doors that take in the stunning vista. The stunning entrance hallway with galleried landing, opens to the wealth of living accommodation. The expansive, open plan family area, dining area and fitted sleek kitchen takes in the garden and amazing countryside views. A utility room and a home office complete this part of the ground floor.