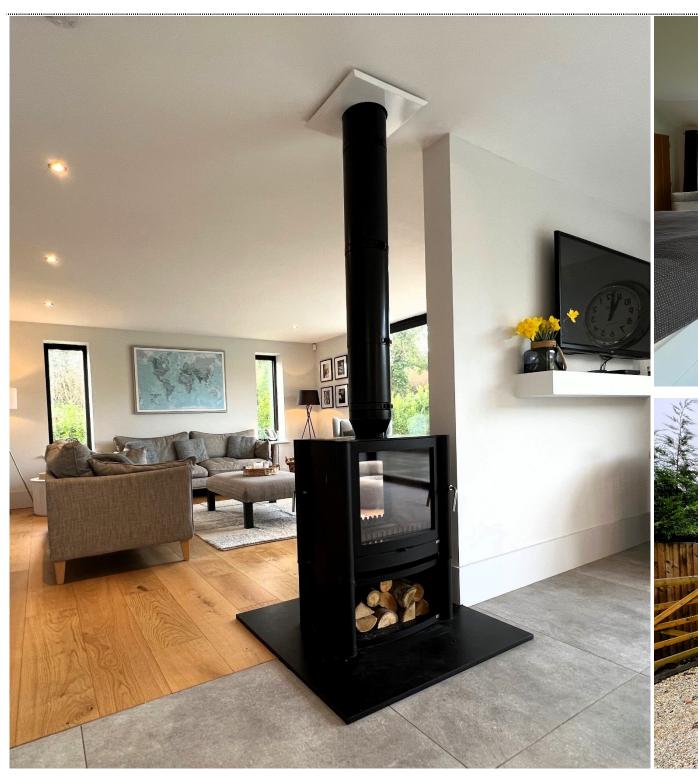

## Freehold

Energy Performance Rating = TBC

Contemporary Barn

Overlooking Unspoilt Countryside Area Of Outstanding Natural Beauty

Versatile Accommodation

Four / Five Bedrooms

Stunning Master Suite

A very special home situated within an area of Kent countryside, lying within the designated, protected area of outstanding natural beauty. This contemporary barn is less than 2 years old and provides a degree of seclusion that is seldom found. Located within easy access to the main routes to the Cathedral City of Canterbury, Folkestone Euro Tunnel and the port of Dover. Sun Valley Barn sits within grounds that extend over 0.5 Acre, with views over rolling, uninterrupted country side. It blends seamlessly, providing modern living and contemporary design. The versatile accommodation is currently arranged with four bedrooms to the first floor, the master suite having a dressing area, luxury En-suite and double aspect sliding doors that take in the stunning vista. The stunning entrance hallway with galleried landing, opens to the wealth of living accommodation. The expansive, open plan family area, dining area and fitted sleek kitchen takes in the garden and amazing countryside views. A utility room and a home office complete this part of the ground floor.

Accommodation

Entrance Hallway

Sitting / Dining / Family Room / Kitchen

**Utility Room** 

Reception / Home Office

W.C

Inner Hallway

Playroom / Bedroom Five