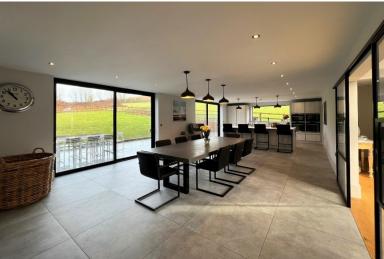

## Freehold

Energy Performance Rating = TBC

Contemporary Barn

Overlooking Unspoilt Countryside Area Of Outstanding Natural Beauty

Versatile Accommodation

Four / Five Bedrooms

Stunning Master Suite

A very special home situated within an area of Kent countryside, lying within the designated, protected area of outstanding natural beauty. This contemporary barn is less than 2 years old and provides a degree of seclusion that is seldom found. Located within easy access to the main routes to the Cathedral City of Canterbury, Folkestone Euro Tunnel and the port of Dover. Sun Valley Barn sits within grounds that extend over 0.5 Acre, with views over rolling, uninterrupted country side. It blends seamlessly, providing modern living and contemporary design. The versatile accommodation is currently arranged with four bedrooms to the first floor, the master suite having a dressing area, luxury En-suite and double aspect sliding doors that take in the stunning vista. The stunning entrance hallway with galleried landing, opens to the wealth of living accommodation. The expansive, open plan family area, dining area and fitted sleek kitchen takes in the garden and amazing countryside views. A utility room and a home office complete this part of the ground floor.

Accommodation

Entrance Hallway

Sitting / Dining / Family Room / Kitchen

**Utility Room** 

Reception / Home Office

W.C

Inner Hallway

Playroom / Bedroom Five