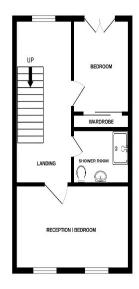

GROUND FLOOR 1ST FLOOR 2ND FLOOR

Whilst every altering has been made to ensure the accuracy of the Booplan contained here, measurements of doors, undoors, cross and any other terms are approximate and or responsibility is bearin for any error, omission or mis-statement. This plan is for flustration purposes only and should be used as such by any prospective purchased. The services, systems and applicance shown have not been tested and no guarantee as to their operability or efficiency can be given.

Accommodation

Entrance

Open Plan Reception / Diner / Kitchen  $30'7" \times 15'5" (9.32m \times 4.70m)$ 

First Floor Landing

Bedroom / Second Reception 14'9" x 12'3" (4.50m x 3.73m)

Shower Room

**Bedroom Three** 

10'6" x 8'6" (3.20m x 2.59m) Plus Fitted Wardrobe

Second Floor Landing

Master Bedroom

15'6" x 11'3" (4.72m x 3.43m) Plus

Fitted Wardrobes

Bedroom Two

15'8" x 8'5" (4.78m x 2.57m)

Bathroom