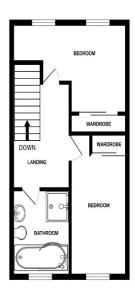

GROUND FLOOR 1ST FLOOR 2ND FLOOR

Whilst every altering has been made to ensure the accuracy of the Booplan contained here, measurements of doors, undoors, cross and any other terms are approximate and or responsibility is bearin for any error, omission or mis-statement. This plan is for flustration purposes only and should be used as such by any prospective purchased. The services, systems and applicance shown have not been tested and no guarantee as to their operability or efficiency can be given.

10'6" x 8'6" (3.20m x 2.59m) Plus Fitted Wardrobe

Second Floor Landing

Master Bedroom

15'6" x 11'3" (4.72m x 3.43m) Plus

Fitted Wardrobes

Bedroom Two

15'8" x 8'5" (4.78m x 2.57m)

Bathroom