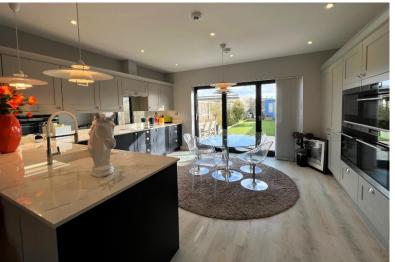

Accommodation

Entrance

Open Plan Reception / Diner / Kitchen  $30'7" \times 15'5" (9.32m \times 4.70m)$ 

First Floor Landing

Bedroom / Second Reception 14'9" x 12'3" (4.50m x 3.73m)

Shower Room

**Bedroom Three** 