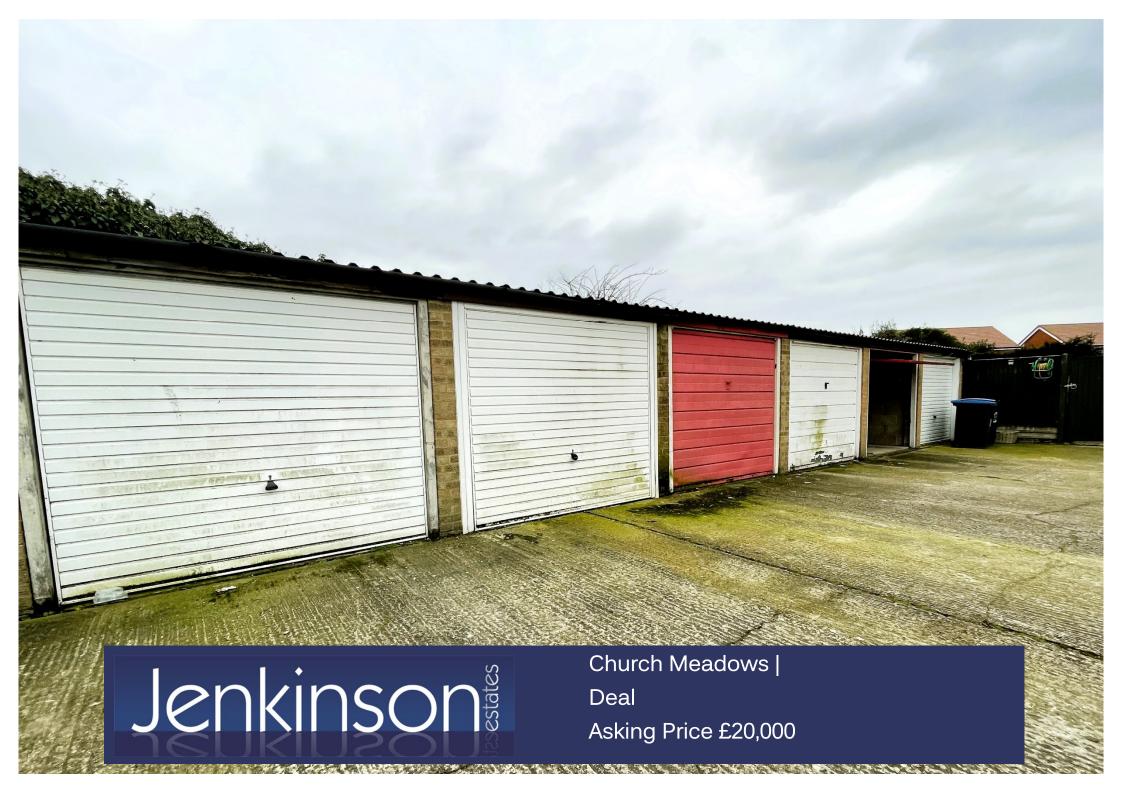

## Freehold

Single Garage En-Bloc

Up & Over Door

Popular Residential Location

Ideal For Storage Solutions

Possible Investment for Rental

**EPC Exempt** 

Jenkinson Estates are pleased to offer this single garage, located in the residential setting of Church Meadows. This particular garage which is En Bloc is accessed via an up and over door, is a standard size to accommodate a car, or can be used as storage. All enquires via Jenkinson Estates.