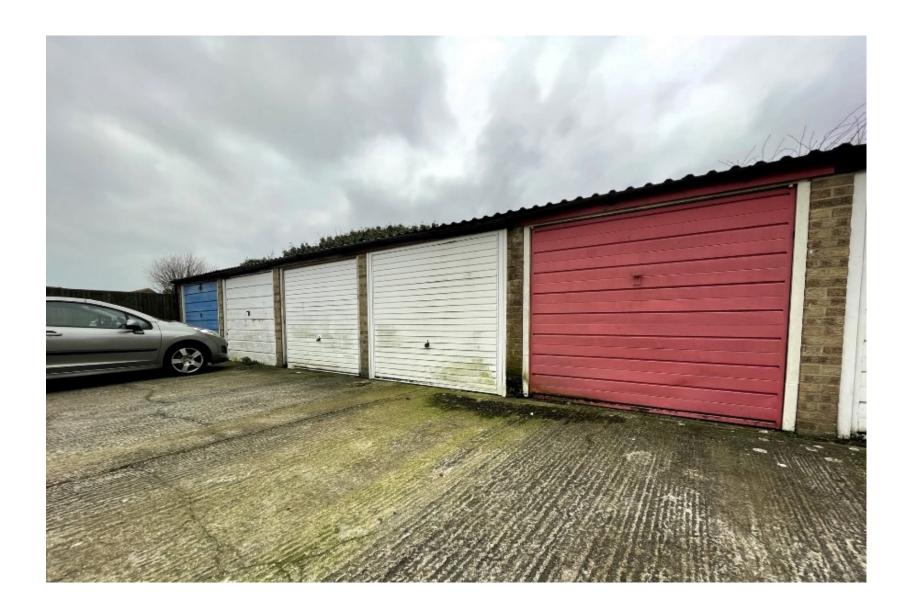

## Freehold

Single Garage En-Bloc

Up & Over Door

Popular Residential Location

Ideal For Storage Solutions

Possible Investment for Rental

**EPC Exempt** 

Jenkinson Estates are pleased to offer this single garage, located in the residential setting of Church Meadows. This particular garage which is En Bloc is accessed via an up and over door, is a standard size to accommodate a car, or can be used as storage. All enquires via Jenkinson Estates.