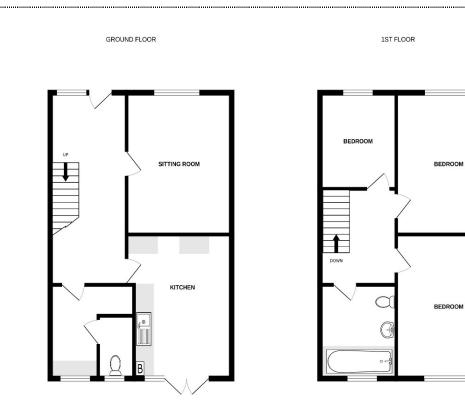

**Entrance Hall** 

Living Room

Kitchen

First Floor

**Bedroom One** 

15'7" x 10'0" (4.75m x 3.05m)

13'3" x 9'3" (4.04m x 2.82m)

15'8" x 9'4" (4.78m x 2.84m)

Utility Room/W.C.

Bedroom I wo 13'2" x 9'2" (4.01m x 2.79m)

Bedroom Three 9'5" x 6'4" (2.87m x 1.93m)

Bathroom 8'5" x 5'9" (2.57m x 1.75m)

Front Garden

**Rear Garden** 

The Property Ombudsman