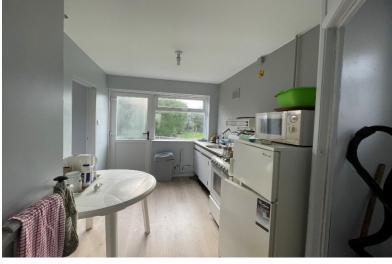

Accommodation

Entrance Hall

Living Room/Dining Room 19'5" x 11'10" (5.92m x 3.61m)

Kitchen

12'8" x 7'5" (3.86m x 2.26m)

First Floor

Bedroom One

14'2" x 8'8" (4.32m x 2.64m)