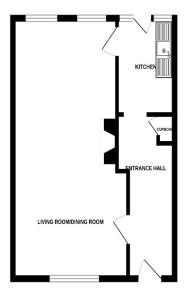

**End of Terraced House** Double Glazed

Jenkinson Estates are pleased to bring new to the market this end of terraced home in the popular location of Canute Road, Deal. Situated within walking distance to the seafront and far reaching promenade, this property comes to the market with onward chain no The property offers complications. spacious accommodation throughout and is accessed into an entrance hallway. There is a living / dining room with doors opening onto the rear gardens. The kitchen completes the ground floor and has the added bonus of a pantry cupboard. The first floor continues to impress with two double bedrooms and the family bathroom. Externally the property offers front and rear gardens. The property benefits from a gas fired central heating system and is double glazed throughout. All viewings are strictly by appointment via the Sole Agent Jenkinson Estates.

Council Tax Band B

Offering Two Bedrooms Gardens Front and Rear

GROUND FLOOR 1ST FLOOR

While every affects has been made to ensure the accusant of the flowals contained less, resourcement of doors, striktown, come and any other times apparature and no responsibility a black in the any entry of acceptance of the strike of th

Accommodation

Entrance Hall

Living Room/Dining Room 19'5" x 11'10" (5.92m x 3.61m)

Kitchen

12'8" x 7'5" (3.86m x 2.26m)

First Floor

Bedroom One

14'2" x 8'8" (4.32m x 2.64m)