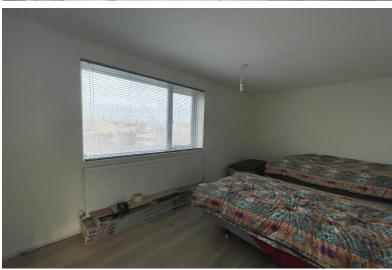

Accommodation

Entrance Hall

Living Room/Dining Room 19'5" x 11'10" (5.92m x 3.61m)

Kitchen

12'8" x 7'5" (3.86m x 2.26m)

First Floor

Bedroom One

14'2" x 8'8" (4.32m x 2.64m)

**Bedroom Two** 

10'3" x 9'3" (3.12m x 2.82m)

**Bathroom** 

6'7" x 6'1" (2.01m x 1.85m)

Front Garden

Rear Garden