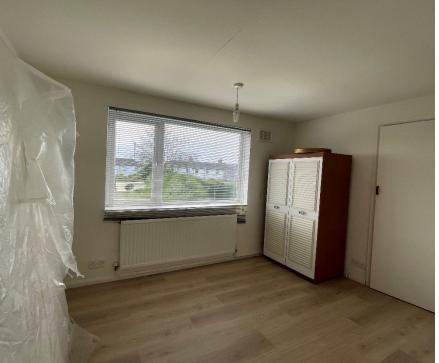

Accommodation

Entrance Hall

Living Room/Dining Room 19'5" x 11'10" (5.92m x 3.61m)

Kitchen

12'8" x 7'5" (3.86m x 2.26m)

First Floor

Bedroom One

14'2" x 8'8" (4.32m x 2.64m)

**Bedroom Two** 

10'3" x 9'3" (3.12m x 2.82m)

**Bathroom** 

6'7" x 6'1" (2.01m x 1.85m)

Front Garden

Rear Garden