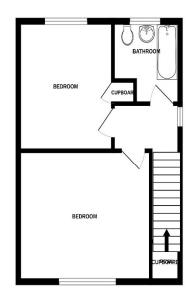

Council Tax Band B

Offering Two Bedrooms Gardens Front and Rear

GROUND FLOOR 1ST FLOOR

While every affects has been made to ensure the accusant of the flowals contained less, resourcement of doors, striktown, come and any other times apparature and no responsibility a black in the any entry of acceptance of the strike of th

**Bedroom Two** 

10'3" x 9'3" (3.12m x 2.82m)

**Bathroom** 

6'7" x 6'1" (2.01m x 1.85m)

Front Garden

Rear Garden