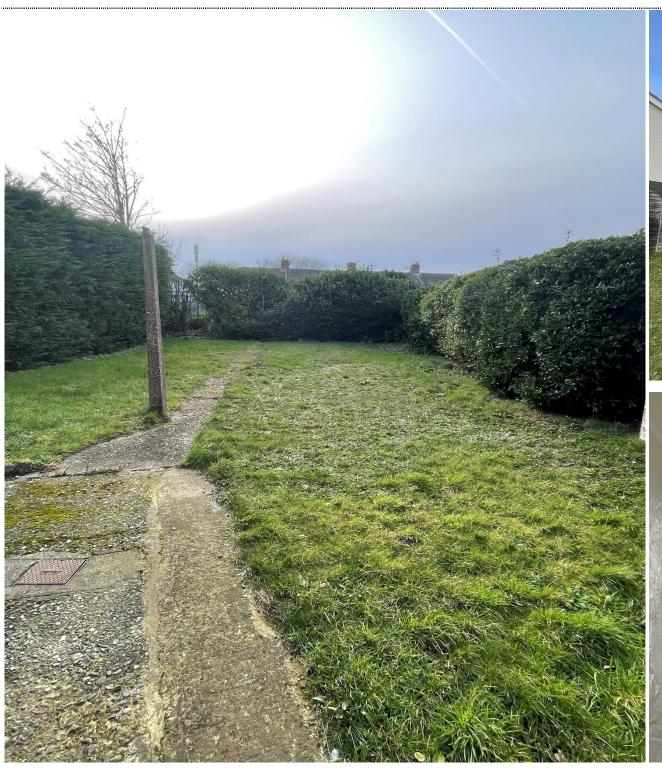

Council Tax Band B

Offering Two Bedrooms Gardens Front and Rear

GROUND FLOOR 1ST FLOOR

While every affects has been made to ensure the accusant of the flowals contained less, resourcement of doors, striktown, come and any other times apparature and no responsibility a black in the any entry of acceptance of the strike of th

**Bedroom Two** 

10'3" x 9'3" (3.12m x 2.82m)

**Bathroom** 

6'7" x 6'1" (2.01m x 1.85m)

Front Garden

Rear Garden