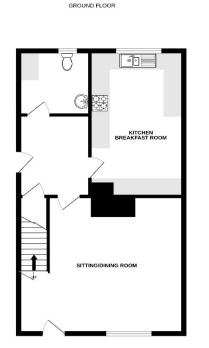

#### Spacious Kitchen / Breakfast Room

Jenkinson Estates are pleased to bring to the market this end of terrace home situated in the ever popular cul-de-sac location of Trinity Place, Deal. The property comes to the market with no onward chain complications and really must be viewed to be appreciated. Accessed into a spacious hallway, the ground floor opens to the kitchen / breakfast room and to the sitting / dining room. The ground floor is completed with a separate W.C. / utility room which has the option to be used as a downstairs shower room. The first floor continues to impress with three bedrooms, two doubles and the third a good size single. The accommodation is completed with the family bathroom. Externally the property offers front and rear gardens, both of which are laid to lawn, with the addition of hard standing to the rear. The property is double glazed throughout and has a gas fired central heating and also benefit from solar panels, which the vendor advises us that these 10 panels generate approximately £850per annum (for 2024). The property also benefits from a 15ft workshop which is located to the side of the house and includes mains power. A lovely home in a popular cul-de-sac location that really must be seen. All viewings are strictly by appointment via the Sole Agent Jenkinson Estates.

# 16'1" x 15'4" (4.90m x 4.67m)

Sitting / Dining Room

Kitchen / Breakfast Room

14'7" x 9'3" (4.45m x 2.82m)

Ground Floor W.C.

Entrance Via;

Hallway

First Floor Landing