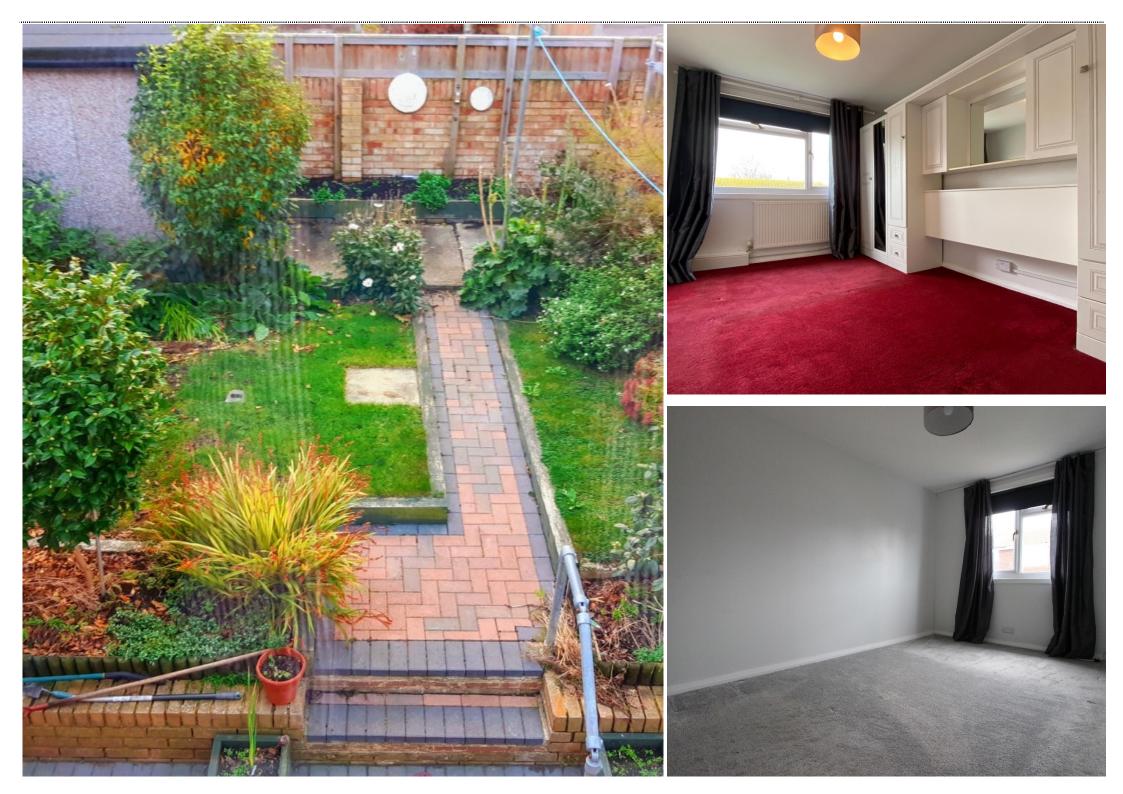

#### Spacious Kitchen / Breakfast Room

Jenkinson Estates are pleased to bring to the market this end of terrace home situated in the ever popular cul-de-sac location of Trinity Place, Deal. The property comes to the market with no onward chain complications and really must be viewed to be appreciated. Accessed into a spacious hallway, the ground floor opens to the kitchen / breakfast room and to the sitting / dining room. The ground floor is completed with a separate W.C. / utility room which has the option to be used as a downstairs shower room. The first floor continues to impress with three bedrooms, two doubles and the third a good size single. The accommodation is completed with the family bathroom. Externally the property offers front and rear gardens, both of which are laid to lawn, with the addition of hard standing to the rear. The property is double glazed throughout and has a gas fired central heating and also benefit from solar panels, which the vendor advises us that these 10 panels generate approximately £850per annum (for 2024). The property also benefits from a 15ft workshop which is located to the side of the house and includes mains power. A lovely home in a popular cul-de-sac location that really must be seen. All viewings are strictly by appointment via the Sole Agent Jenkinson Estates.

Bedroom One 15'2" x 9'3" (4.62m x 2.82m)

Bedroom Two 14'0" x 8'4" (4.27m x 2.54m)

Bedroom Three 9'2" x 7'3" (2.79m x 2.21m)

Family Bathroom 9'6" x 5'10" (2.90m x 1.78m)

Front and Rear Garden

The Property Ombudsman