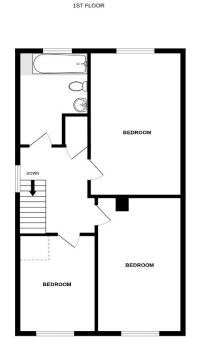

Bedroom One 15'2" x 9'3" (4.62m x 2.82m)

Bedroom Two 14'0" x 8'4" (4.27m x 2.54m)

Bedroom Three 9'2" x 7'3" (2.79m x 2.21m)

Family Bathroom 9'6" x 5'10" (2.90m x 1.78m)

Front and Rear Garden

The Property Ombudsman