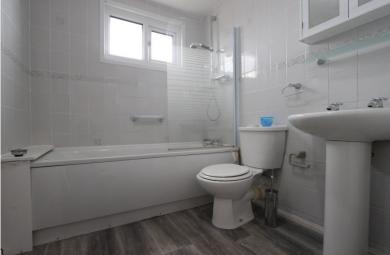

Bedroom One 15'2" x 9'3" (4.62m x 2.82m)

Bedroom Two 14'0" x 8'4" (4.27m x 2.54m)

Bedroom Three 9'2" x 7'3" (2.79m x 2.21m)

Family Bathroom 9'6" x 5'10" (2.90m x 1.78m)

Front and Rear Garden

The Property Ombudsman