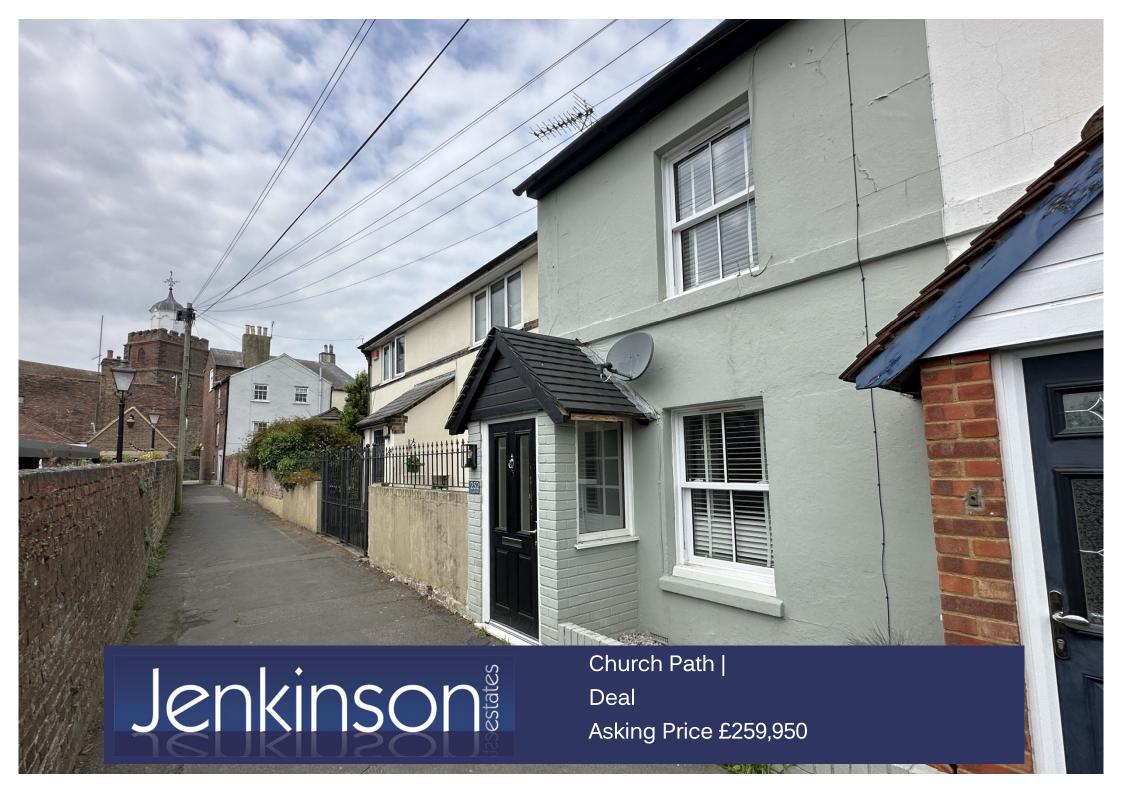

## Freehold

60 SQ. Metres (645.83 SQ. Feet)

Council Tax: B

EPC Rating = D

Charming Cottage

**Enclosed Rear Garden** 

Offering Two Double Bedrooms

Quiet Pedestrianised Location

Two Reception Rooms

Close to Amenities

Jenkinson Estates are pleased to bring to the market this charming cottage situated in Church Path, Deal.

Located in the pedestrianised location of this secluded pathway, this property is an ideal purchase for a first-time buyer, someone looking to downsize or as an investment opportunity. The accommodation, accessed via a storm porch, offers two reception rooms and kitchen to the ground floor. The first floor offers two double bedrooms and the family bathroom. Externally there is a rear enclosed, low maintenance courtyard. The property is double glazed throughout and has a gas fired central heating system.