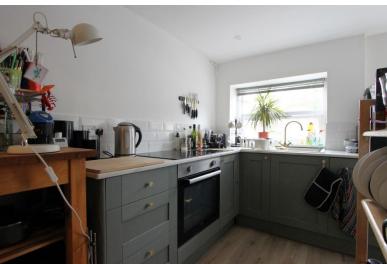

Kitchen

10'1" x 7'3" (3.07m x 2.21m)

First Floor

**Bedroom One** 

11'4" x 10'1" (3.45m x 3.07m)

**Bedroom Two** 

11'5" x 9'8" (3.48m x 2.95m)

**Bathroom** 