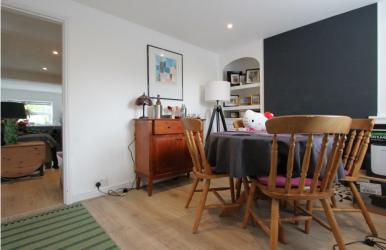

Accommodation

Entrance Via;

Storm Porch

3'9" x 3'1" (1.14m x 0.94m)

**Dining Room** 

10'1" x 9'9" (3.07m x 2.97m)

Sitting Room

12'7" x 11'3" (3.84m x 3.43m)