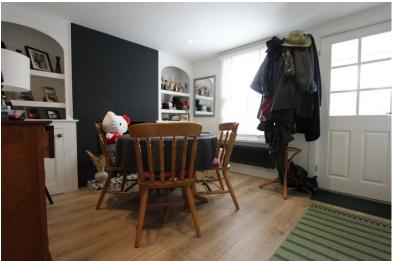

Accommodation

Entrance Via;

Storm Porch

3'9" x 3'1" (1.14m x 0.94m)

**Dining Room** 

10'1" x 9'9" (3.07m x 2.97m)

Sitting Room

12'7" x 11'3" (3.84m x 3.43m)