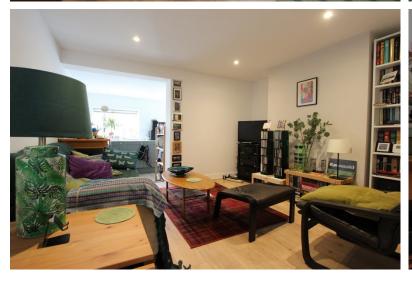

Accommodation

Entrance Via;

Storm Porch

3'9" x 3'1" (1.14m x 0.94m)

**Dining Room** 

10'1" x 9'9" (3.07m x 2.97m)

Sitting Room

12'7" x 11'3" (3.84m x 3.43m)