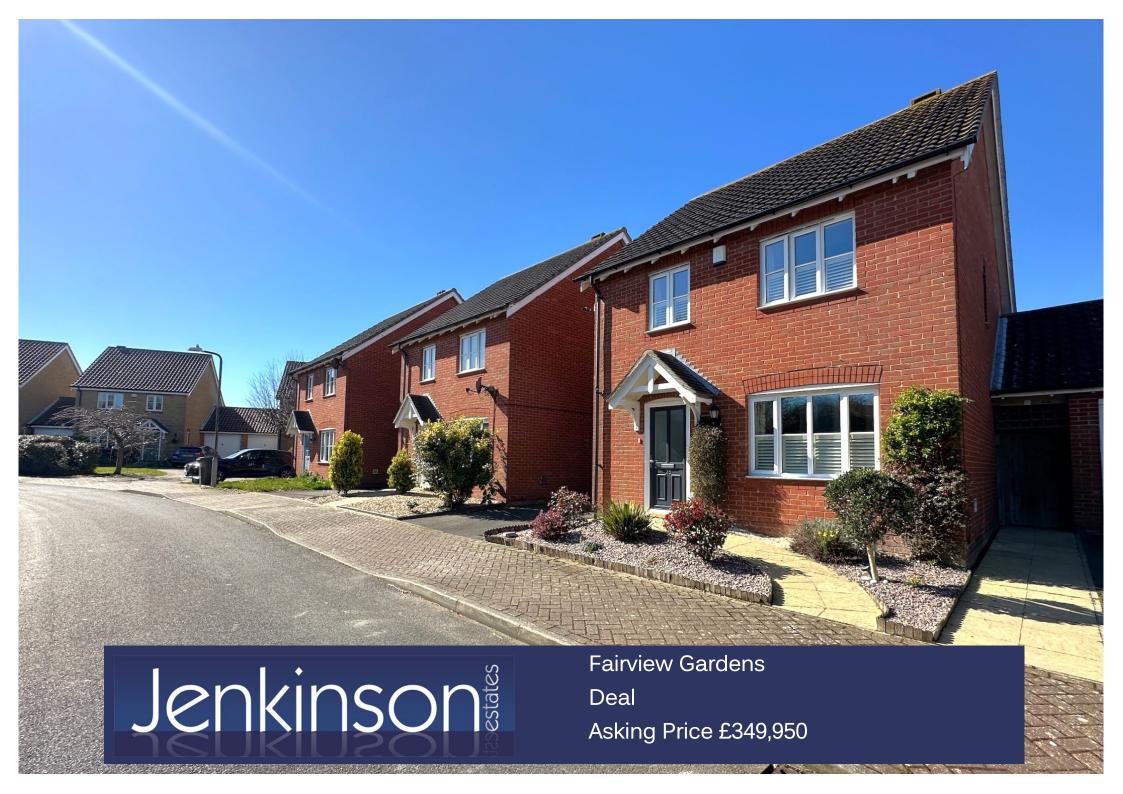

## Linked Detached Home Front and Rear Gardens

Offering Three Bedrooms
En-Suite Shower Room

Driveway and Garage

Popular Cul-de-Sac Location

Jenkinson Estates are pleased to bring to the market this modern link detached home situated in the popular cul-de-sac location of Fairview Gardens, Deal. The ground floor offers spacious accommodation including a sitting room with double doors that continue through to the kitchen/dining room and French doors that lead out to the garden. The first floor accommodation is of a good size and continues the well presented theme, the master bedroom has the benefit of an en-suite shower room, again well appointed. Further to this there is a further double bedroom that has an aspect over the rear gardens and a single bedroom ideal for a study if not required as a bedroom. Finishing the first floor accommodation is the family bathroom fitted with a white three piece suite. The other added benefit is the attic space this is accessible via a pull down ladder and has three Velux windows and a radiator; this would make a perfect escape for the children. The property has double glazing throughout and offers a gas fired central heating system. Externally the property benefits from a driveway which leads to a single garage. The garage has mains power and a separate door that opens to the landscaped rear gardens. All viewings are strictly by appointment via the Sole Agent Jenkinson Estates.