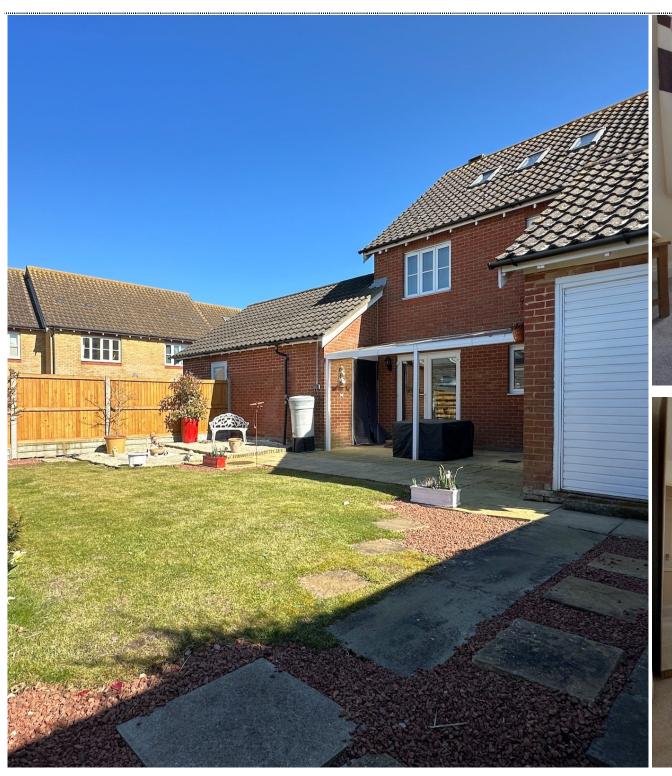

## Linked Detached Home Front and Rear Gardens

Offering Three Bedrooms
En-Suite Shower Room

Driveway and Garage

Popular Cul-de-Sac Location

Jenkinson Estates are pleased to bring to the market this modern link detached home situated in the popular cul-de-sac location of Fairview Gardens, Deal. The ground floor offers spacious accommodation including a sitting room with double doors that continue through to the kitchen/dining room and French doors that lead out to the garden. The first floor accommodation is of a good size and continues the well presented theme, the master bedroom has the benefit of an en-suite shower room, again well appointed. Further to this there is a further double bedroom that has an aspect over the rear gardens and a single bedroom ideal for a study if not required as a bedroom. Finishing the first floor accommodation is the family bathroom fitted with a white three piece suite. The other added benefit is the attic space this is accessible via a pull down ladder and has three Velux windows and a radiator; this would make a perfect escape for the children. The property has double glazing throughout and offers a gas fired central heating system. Externally the property benefits from a driveway which leads to a single garage. The garage has mains power and a separate door that opens to the landscaped rear gardens. All viewings are strictly by appointment via the Sole Agent Jenkinson Estates.

15'5" x 10'4" (4.70m x 3.15m)

Driveway and Garage Front and Rear Gardens