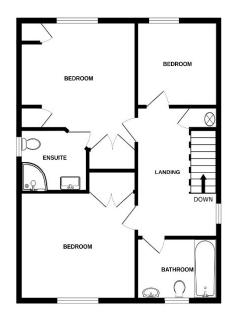

Council Tax Band D

GROUND FLOOR 1ST FLOOR

Whilst every attempt has been made to ensure the accuracy of the floorplan contained here, measurement of doors, windows, comes and any other terms are approximate and no responsibility is bleen for any error, omission or mis-statement. This pain to finisharine propose only and should be used as such by any prospective purchaser. The services of the state of the propose only and should be used as such by any prospective purchaser. The services of the ser

11'2" x 9'4" (3.40m x 2.84m)

**En-suite Shower Room** 

Bedroom Two

9'6" x 9'4" (2.90m x 2.84m)

**Bedroom Three** 

7'0" x 6'8" (2.13m x 2.03m)

**Bathroom** 

Attic Space