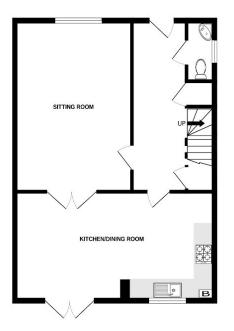

Council Tax Band D

GROUND FLOOR 1ST FLOOR

Whilst every attempt has been made to ensure the accuracy of the floorplan contained here, measurement of doors, windows, comes and any other terms are approximate and no responsibility is bleen for any error, omission or mis-statement. This pain to finisharine propose only and should be used as such by any prospective purchaser. The services of the state of the propose only and should be used as such by any prospective purchaser. The services of the ser

Accommodation

Entrance Hall Separate W.C.

Sitting Room

13'7" x 10'0" (4.14m x 3.05m)

Kitchen/Breakfast Room

16'8" x 10'9" (5.08m x 3.28m)

First Floor

Bedroom One