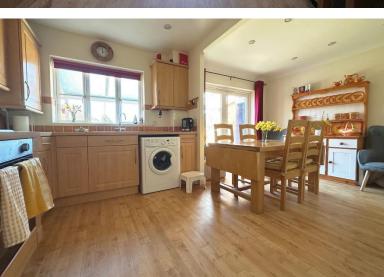

## Linked Detached Home Front and Rear Gardens

Offering Three Bedrooms
En-Suite Shower Room

Driveway and Garage

Popular Cul-de-Sac Location

Jenkinson Estates are pleased to bring to the market this modern link detached home situated in the popular cul-de-sac location of Fairview Gardens, Deal. The ground floor offers spacious accommodation including a sitting room with double doors that continue through to the kitchen/dining room and French doors that lead out to the garden. The first floor accommodation is of a good size and continues the well presented theme, the master bedroom has the benefit of an en-suite shower room, again well appointed. Further to this there is a further double bedroom that has an aspect over the rear gardens and a single bedroom ideal for a study if not required as a bedroom. Finishing the first floor accommodation is the family bathroom fitted with a white three piece suite. The other added benefit is the attic space this is accessible via a pull down ladder and has three Velux windows and a radiator; this would make a perfect escape for the children. The property has double glazing throughout and offers a gas fired central heating system. Externally the property benefits from a driveway which leads to a single garage. The garage has mains power and a separate door that opens to the landscaped rear gardens. All viewings are strictly by appointment via the Sole Agent Jenkinson Estates.

Accommodation

Entrance Hall Separate W.C.

Sitting Room

13'7" x 10'0" (4.14m x 3.05m)

Kitchen/Breakfast Room

16'8" x 10'9" (5.08m x 3.28m)

First Floor

Bedroom One