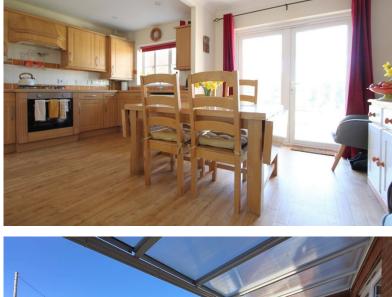

## Linked Detached Home Front and Rear Gardens

Offering Three Bedrooms
En-Suite Shower Room

Driveway and Garage

Popular Cul-de-Sac Location

Jenkinson Estates are pleased to bring to the market this modern link detached home situated in the popular cul-de-sac location of Fairview Gardens, Deal. The ground floor offers spacious accommodation including a sitting room with double doors that continue through to the kitchen/dining room and French doors that lead out to the garden. The first floor accommodation is of a good size and continues the well presented theme, the master bedroom has the benefit of an en-suite shower room, again well appointed. Further to this there is a further double bedroom that has an aspect over the rear gardens and a single bedroom ideal for a study if not required as a bedroom. Finishing the first floor accommodation is the family bathroom fitted with a white three piece suite. The other added benefit is the attic space this is accessible via a pull down ladder and has three Velux windows and a radiator; this would make a perfect escape for the children. The property has double glazing throughout and offers a gas fired central heating system. Externally the property benefits from a driveway which leads to a single garage. The garage has mains power and a separate door that opens to the landscaped rear gardens. All viewings are strictly by appointment via the Sole Agent Jenkinson Estates.

Accommodation

Entrance Hall Separate W.C.

Sitting Room

13'7" x 10'0" (4.14m x 3.05m)

Kitchen/Breakfast Room

16'8" x 10'9" (5.08m x 3.28m)

First Floor

Bedroom One