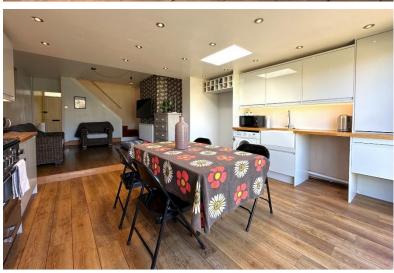

Accommodation

Porch

Living Room

11'5" x 10'3" (3.48m x 3.12m)

**Dining Room** 

11'3" x 11'3" (3.43m x 3.43m)

Kitchen / Breakfast Room

14'1" x 11'7" (4.29m x 3.53m)