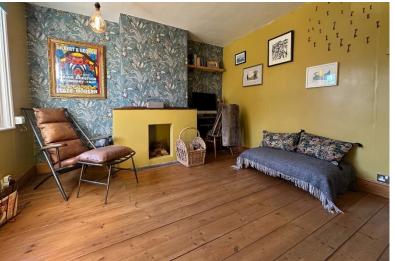

Accommodation

Porch

Living Room

11'5" x 10'3" (3.48m x 3.12m)

**Dining Room** 

11'3" x 11'3" (3.43m x 3.43m)

Kitchen / Breakfast Room

14'1" x 11'7" (4.29m x 3.53m)