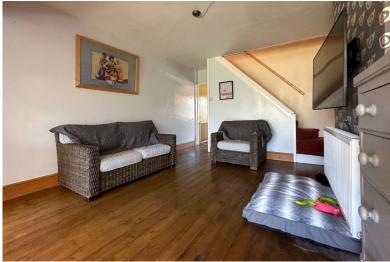

First Floor

**Bedroom One** 

11'5" x 10'11" (3.48m x 3.33m)

**Bedroom Two** 

11'5" x 8'7" (3.48m x 2.62m)

Bathroom

8'3" x 6'8" (2.51m x 2.03m)

Front and Rear Gardens