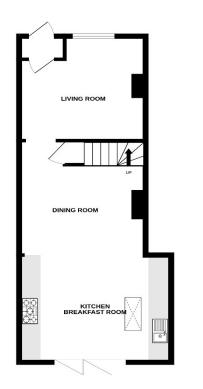

Council Tax Band B

Offering Two Bedrooms

Spacious Family Bathroom

GROUND FLOOR 1ST FLOOR

welfall everly alternar has been make to refuse the security of a tell biophasis contained refer, inesturements omission or mile-statement. This glain is for illustrative purposes only and should be used as such by any prospective purchaser. The services, systems and appliances shown have not been tested and no guarante as to their operations.

Accommodation

Porch

Living Room

11'5" x 10'3" (3.48m x 3.12m)

**Dining Room** 

11'3" x 11'3" (3.43m x 3.43m)

Kitchen / Breakfast Room

14'1" x 11'7" (4.29m x 3.53m)