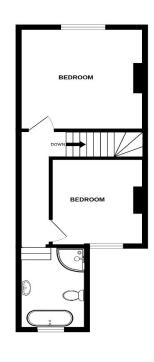

Council Tax Band B

Offering Two Bedrooms

Spacious Family Bathroom

GROUND FLOOR 1ST FLOOR

welfall everly alternar has been make to refuse the security of a tell biophasis contained refer, inesturements omission or mile-statement. This glain is for illustrative purposes only and should be used as such by any prospective purchaser. The services, systems and appliances shown have not been tested and no guarante as to their operations.

First Floor

**Bedroom One** 

11'5" x 10'11" (3.48m x 3.33m)

**Bedroom Two** 

11'5" x 8'7" (3.48m x 2.62m)

Bathroom

8'3" x 6'8" (2.51m x 2.03m)

Front and Rear Gardens