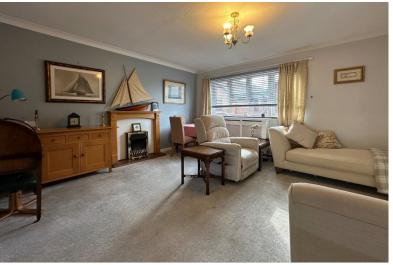

Accommodation

Entrance Via;

Stairs To First Floor

Landing

Kitchen

Living / Dining Room 15'8" x 14'4" (4.78m x 4.37m)

9'7" x 10'2" (2.92m x 3.10m)

**Bedroom One** 