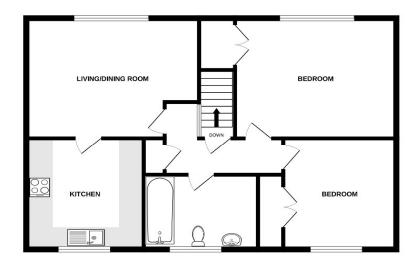

Accommodation

Entrance Via;

Stairs To First Floor

Landing

Kitchen

Living / Dining Room 15'8" x 14'4" (4.78m x 4.37m)

9'7" x 10'2" (2.92m x 3.10m)

**Bedroom One** 

12'6" x 14'4" (3.81m x 4.37m)

**Bedroom Two** 

9'8" x 7'3" (2.95m x 2.21m)

Bathroom

6'3" x 7'7" (1.91m x 2.31m)

Communal Gardens

**Residents Parking** 