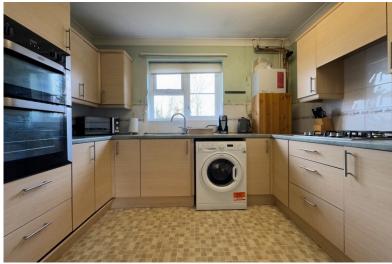

Accommodation

Entrance Via;

Stairs To First Floor

Landing

Kitchen

Living / Dining Room 15'8" x 14'4" (4.78m x 4.37m)

9'7" x 10'2" (2.92m x 3.10m)

**Bedroom One** 