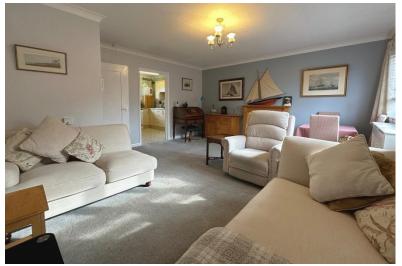

Accommodation

Entrance Via;

Stairs To First Floor

Landing

Kitchen

Living / Dining Room 15'8" x 14'4" (4.78m x 4.37m)

9'7" x 10'2" (2.92m x 3.10m)

**Bedroom One** 