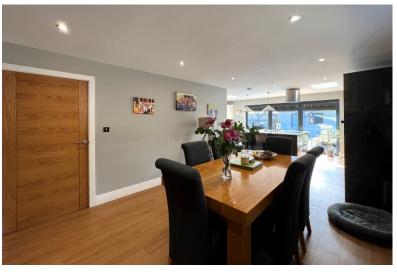

Accommodation

Entrance Hall

**Ground Floor W.C** 

Open Plan Sitting / Dining

/ Kitchen

25'4" x 16'3" (7.72m x

4.95m) Max

**Utility Room** 