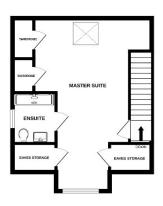

**Bedroom Four** 

10'10" x 7'3" (3.30m x 2.21m)

Family Bathroom

7'3" x 7'2" (2.21m x 2.18m)

Second Floor Landing

Master Suite

20'10" x 15'3" (6.35m x 4.65m) Max

En-suite