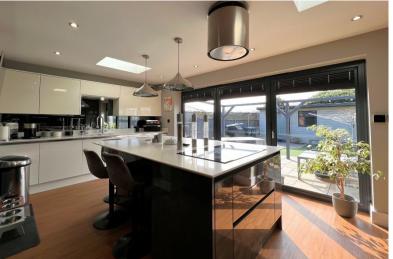

Accommodation

Entrance Hall

**Ground Floor W.C** 

Open Plan Sitting / Dining

/ Kitchen

25'4" x 16'3" (7.72m x

4.95m) Max

**Utility Room** 