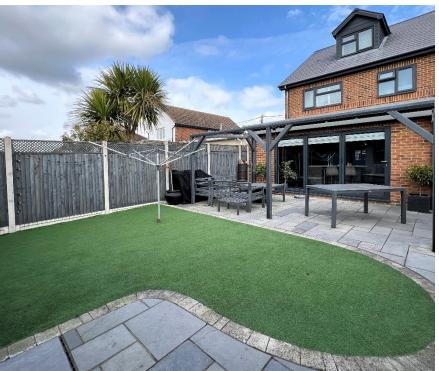

Rear Garden

Approaching 40'0"

**Detached Cabin** 

22'0" x 10'4" (6.71m x 3.15m)