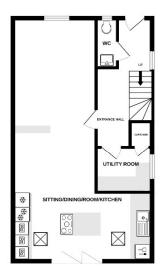

Accommodation

Entrance Hall

**Ground Floor W.C** 

Open Plan Sitting / Dining

/ Kitchen

25'4" x 16'3" (7.72m x

4.95m) Max

**Utility Room** 

10'4" x 6'4" (3.15m x 1.93m)

First Floor Landing

**Bedroom Two** 

11'5" x 10'1" (3.48m x

3.07m)

**Bedroom Three** 

13'8" x 10'1" (4.17m x

3.07m)