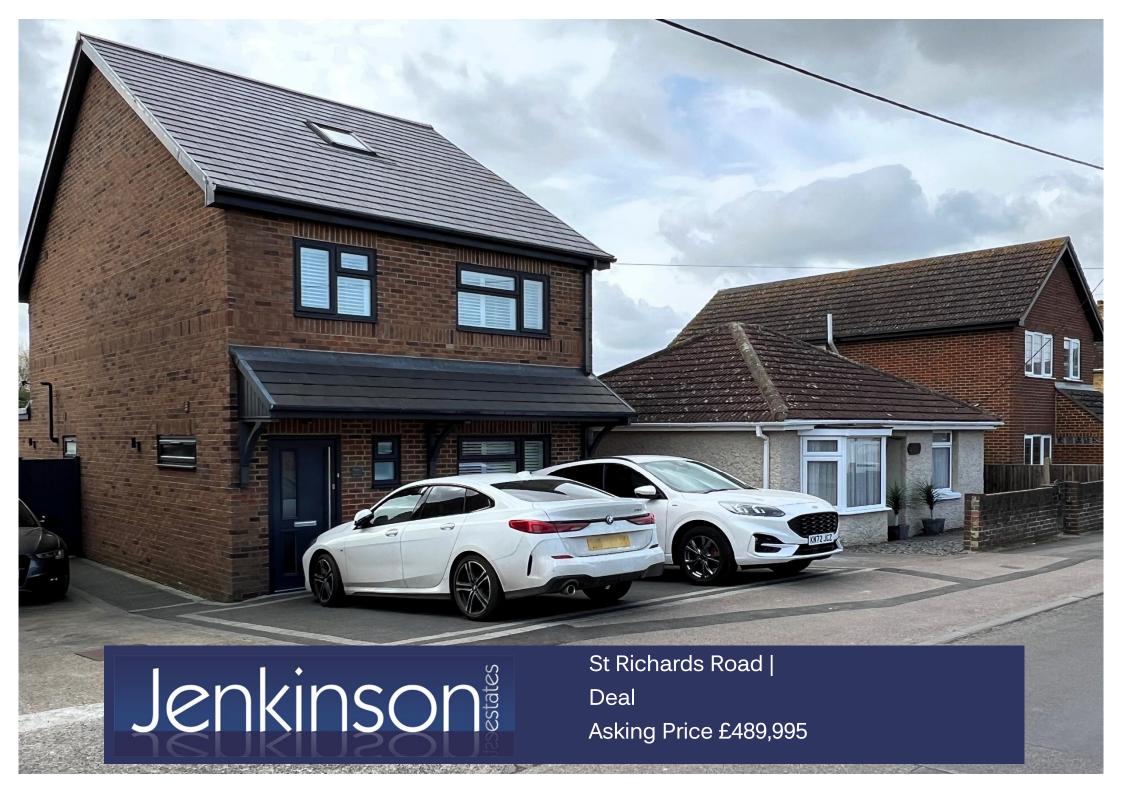

Superb Detached Home

Master Suite Overlooking Countryside

Arranged Over Three Floors
Approximately 8 Years Old

Four Bedrooms

Cabin In Garden

Exclusively Available Via Jenkinson Estates is this deceptive four-bedroom home that takes in Countryside views to the rear. This spacious and stylish detached home was constructed approximately 8 years ago and provides generous and well-planned family accommodation. The ground floor offers a utility room, w.c and the main living space of this home, a 25ft (7.62m) open plan Sitting Room, Dining Room and lavish fitted Kitchen. This opens via tri folding doors to the garden and patio, complete with electric awning for those afternoons and evenings, courtesy of the southerly aspect garden. The first floor offers three bedrooms, all with built in wardrobes and the luxury family bathroom, complete with fourpiece suite. The second floor provides the master suite, with views to the rear over open Countryside. A luxury En-suite, built in wardrobes, and eaves storage complete this special home. Triple glazed and gas central heating, this is an efficient and modern home which benefits from and having a B rated EPC.