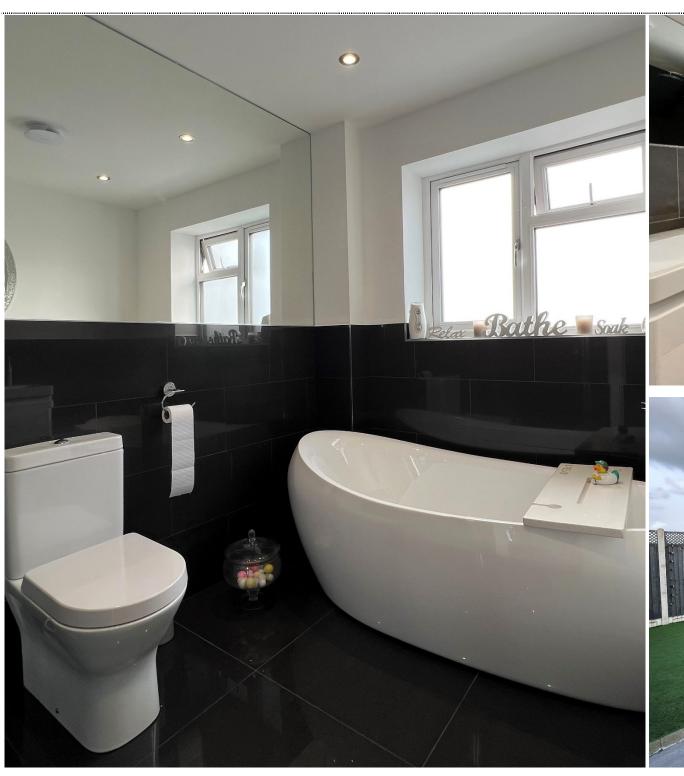

**Bedroom Four** 

10'10" x 7'3" (3.30m x 2.21m)

Family Bathroom

7'3" x 7'2" (2.21m x 2.18m)

Second Floor Landing

Master Suite

20'10" x 15'3" (6.35m x 4.65m) Max

En-suite