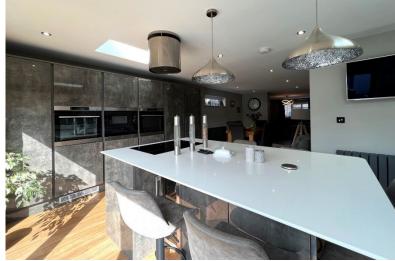

Accommodation

Entrance Hall

**Ground Floor W.C** 

Open Plan Sitting / Dining

/ Kitchen

25'4" x 16'3" (7.72m x

4.95m) Max

**Utility Room** 