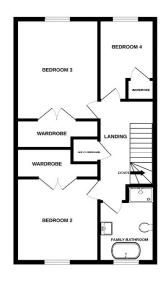

10'4" x 6'4" (3.15m x 1.93m)

First Floor Landing

**Bedroom Two** 

11'5" x 10'1" (3.48m x

3.07m)

**Bedroom Three** 

13'8" x 10'1" (4.17m x

3.07m)

**Bedroom Four** 

10'10" x 7'3" (3.30m x 2.21m)

Family Bathroom

7'3" x 7'2" (2.21m x 2.18m)

Second Floor Landing

Master Suite

20'10" x 15'3" (6.35m x 4.65m) Max

En-suite