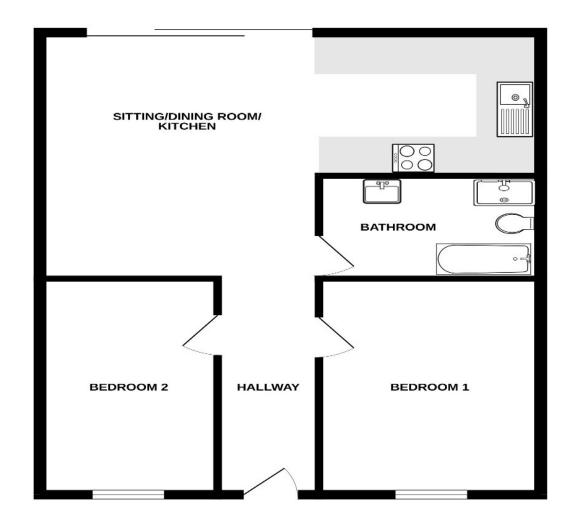

**GROUND FLOOR** 

While every attempt has been made to ensure the accuracy of the floorplan contained here, measurements of doors, windows, non-s and any other terms are approximate and to responsibility is taken for any error, omission or mis-statement. This plan is for illustrative purposes only and should be used as such by any prospective purchaser. The services, systems and appliances shown have not been tested and no guarantee as to their operability or efficiency can be given. Made with Metropix %2022.

## Accommodation

Four Piece Bathroom

**Entrance Hall** 

Reception / Kitchen 22'8" x 15'5" (6.91m x 4.70m)

Allocated Parking

Rear Garden

Bedroom One 15'5" x 10'2" (4.70m x 3.10m)

Bedroom Two 13'6" x 8'2" (4.11m x 2.49m)