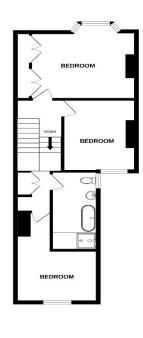

**Bedroom One** 19'7" x 9'9" (5.97m x 2.97m) 11'2" x 14'2" (3.40m x 4.32m)

Bedroom Three 9'0" x 8'9" (2.74m x 2.67m)

Family Bathroom 14'2" x 6'0" (4.32m x 1.83m)

Front and Rear Gardens

**Parking** 