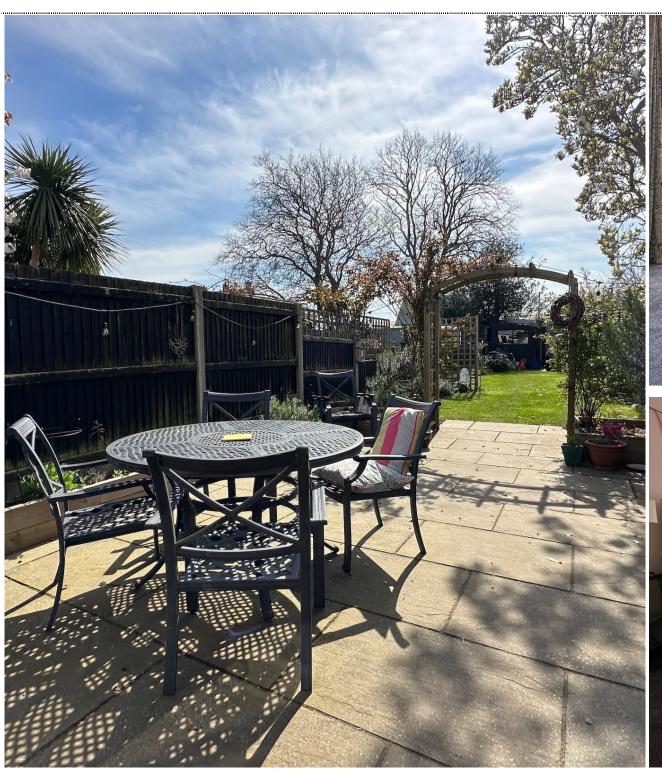

## Mid Terrace Home Front and Rear Gardens

Exclusively via Jenkinson Estates comes this charming mid terrace home in the ever popular and sought after location of Canada Road, Walmer. The property offers spacious accommodation and really must be viewed to be appreciated all that it has to offer. Accessed via an entrance hallway and leads to a living / dining room, which is bay-fronted, dual aspect and a feature fireplace complete with a log burning stove. The hallway continues to the kitchen / breakfast room which is truly impressive, with a large fitted cupboard and a separate utility room / W.C. The rear half of this space has been designed to incorporate a breakfast area that opens to the rear, southerly aspect garden. The first floor offers three double bedrooms and a family bathroom that offers a four piece suite. Externally, as previously mentioned, the garden is a southerly aspect and has tastefully been landscaped to provide a patio seating area, a lawn that leads to hard standing at the rear, which provides off street parking. The property offers a gas fired central heating system and double glazing throughout. This property must be seen to be appreciated. All viewings are strictly by appointments via the Sole Agent

**Bedroom One** 19'7" x 9'9" (5.97m x 2.97m) 11'2" x 14'2" (3.40m x 4.32m)

Bedroom Three 9'0" x 8'9" (2.74m x 2.67m)

Family Bathroom 14'2" x 6'0" (4.32m x 1.83m)

Front and Rear Gardens

**Parking** 