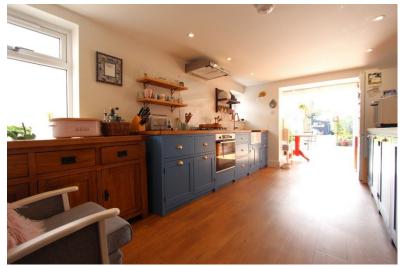

## Mid Terrace Home Front and Rear Gardens

Exclusively via Jenkinson Estates comes this charming mid terrace home in the ever popular and sought after location of Canada Road, Walmer. The property offers spacious accommodation and really must be viewed to be appreciated all that it has to offer. Accessed via an entrance hallway and leads to a living / dining room, which is bay-fronted, dual aspect and a feature fireplace complete with a log burning stove. The hallway continues to the kitchen / breakfast room which is truly impressive, with a large fitted cupboard and a separate utility room / W.C. The rear half of this space has been designed to incorporate a breakfast area that opens to the rear, southerly aspect garden. The first floor offers three double bedrooms and a family bathroom that offers a four piece suite. Externally, as previously mentioned, the garden is a southerly aspect and has tastefully been landscaped to provide a patio seating area, a lawn that leads to hard standing at the rear, which provides off street parking. The property offers a gas fired central heating system and double glazing throughout. This property must be seen to be appreciated. All viewings are strictly by appointments via the Sole Agent

Accommodation

Hallway

Sitting / Dining Room 24'4" x 10'9" (7.42m x 3.28m)

Kitchen / Breakfast Room 31'1" x 9'8" (9.47m x 2.95m)

Utility Room/W.C. 7'9" x 6'1" (2.36m x 1.85m)

First Floor Landing 11'8" x 5'0" (3.56m x 1.52m)