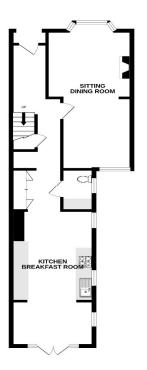

Accommodation

Hallway

Sitting / Dining Room 24'4" x 10'9" (7.42m x 3.28m)

Kitchen / Breakfast Room 31'1" x 9'8" (9.47m x 2.95m)

Utility Room/W.C. 7'9" x 6'1" (2.36m x 1.85m)

First Floor Landing 11'8" x 5'0" (3.56m x 1.52m)