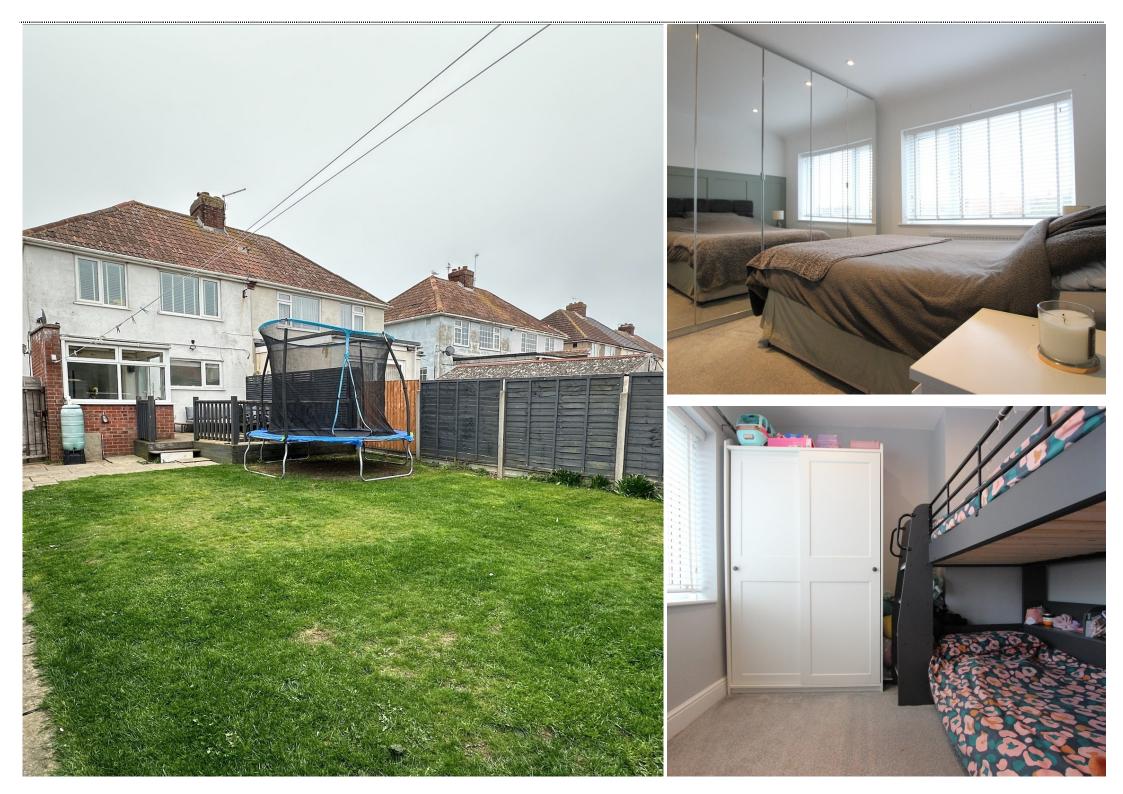

Bedroom 10'7" x 10'5" (3.23m x 3.18m)

Bedroom 10'4" x 9'10" (3.15m x 3.00m)

Bedroom 7'9" x 7'4" (2.36m x 2.24m)

**Bathroom** 7'4" x 5'0" (2.24m x 1.52m)

Parking **Rear Garden** 