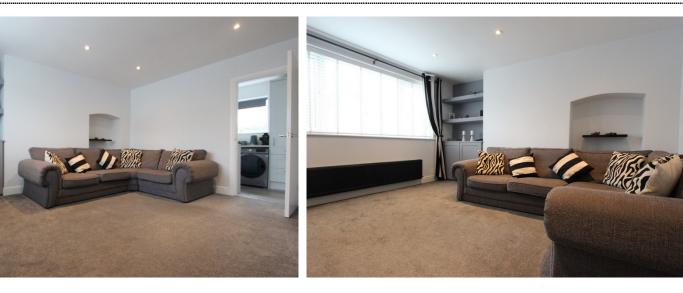

Accommodation

Entrance Hall 4'8" x 4'6" (1.42m x 1.37m)

Living Room 13'8" x 12'9" (4.17m x 3.89m)

Kitchen 11'9" x 6'0" (3.58m x 1.83m)

Utility Area 7'8" x 6'0" (2.34m x 1.83m)

Conservatory / Dining Room 8'8" x 7'1" (2.64m x 2.16m)