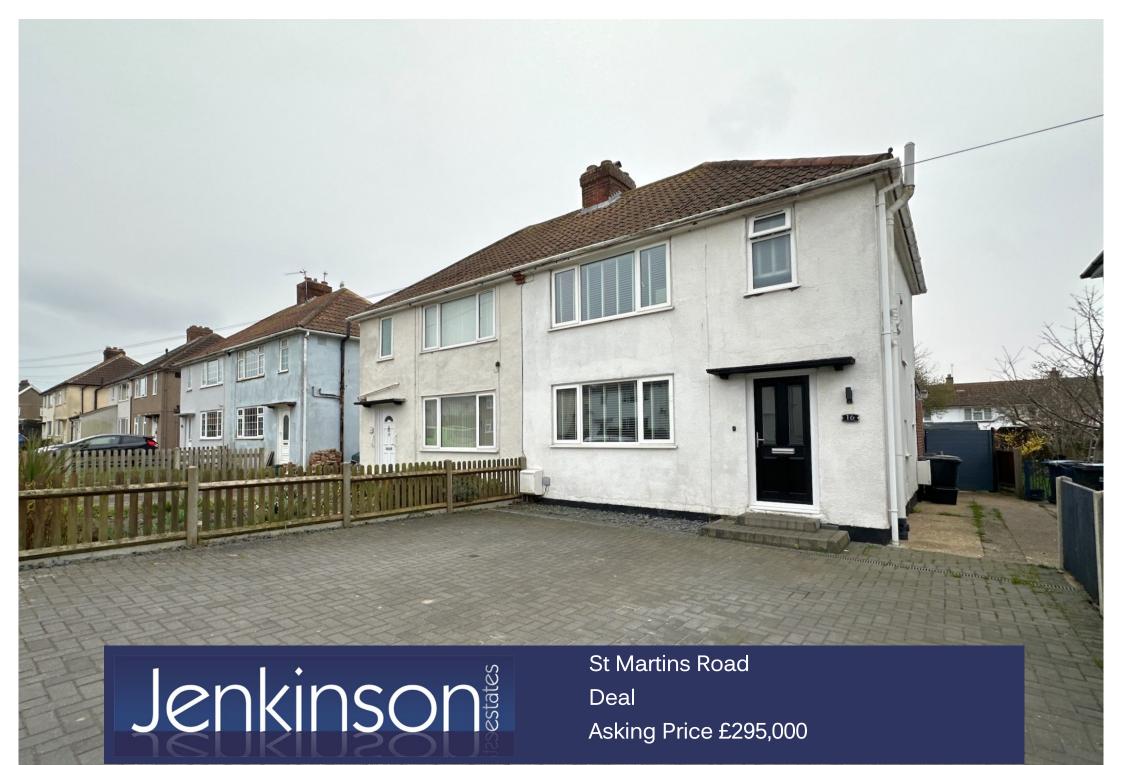

## Semi Detached Home Enclosed Rear Garden

Exclusively via Jenkinson Estates comes to the market this beautifully presented semi detached home in the ever popular location of St Martins Road, Deal. The generous accommodation provides a living room that overlooks the front elevation and gives access through to the kitchen/utility area, which leads through to the dining room/conservatory. The first floor continues with two double bedrooms, single bedroom along with the family bathroom. The property offers double glazing and has a gas central heating system. Externally the property boasts ample off road parking in the form of a paved driveway which has gated side access to the rear garden. This is mostly laid to lawn with the additional of a decked seating area. A great size semi detached home, situated in a popular residential location. Viewings are strictly by appointment via the Sole Agent Jenkinson Estates

## Offering Three Bedrooms Ideal Family Home

Ample Off Road Parking **Popular Location** 

Energy Performance Rating = TBC

Council Tax Band B

1ST FLOOR

Jenkinson Estates 4 West Street, Deal, Kent, CT14 6AE

01304 373 984 info@jenkinsonestates.co.uk