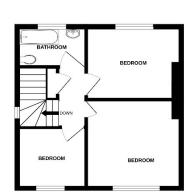

Bedroom 10'7" x 10'5" (3.23m x 3.18m)

Bedroom 10'4" x 9'10" (3.15m x 3.00m)

Bedroom 7'9" x 7'4" (2.36m x 2.24m)

**Bathroom** 7'4" x 5'0" (2.24m x 1.52m)

Parking **Rear Garden** 