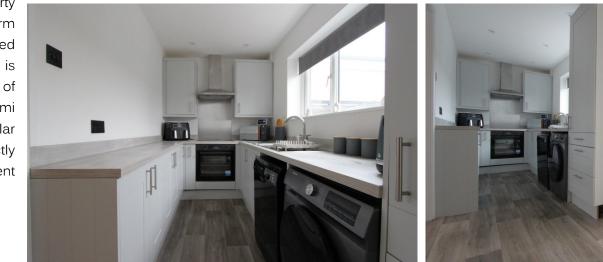

Accommodation

Entrance Hall 4'8" x 4'6" (1.42m x 1.37m)

Living Room 13'8" x 12'9" (4.17m x 3.89m)

Kitchen 11'9" x 6'0" (3.58m x 1.83m)

Utility Area 7'8" x 6'0" (2.34m x 1.83m)

Conservatory / Dining Room 8'8" x 7'1" (2.64m x 2.16m)