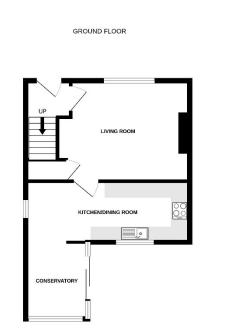

Accommodation

Entrance Hall 4'8" x 4'6" (1.42m x 1.37m)

Living Room 13'8" x 12'9" (4.17m x 3.89m)

Kitchen 11'9" x 6'0" (3.58m x 1.83m)

Utility Area 7'8" x 6'0" (2.34m x 1.83m)

Conservatory / Dining Room 8'8" x 7'1" (2.64m x 2.16m)