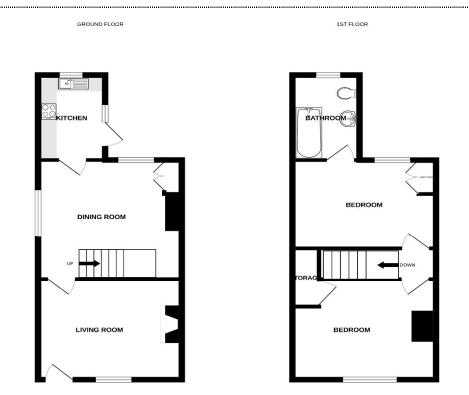

#### Accommodation

Living Room 12'8" x 10'8" (3.86m x 3.25m)

**Dining Room** 13'3" x 12'9" (4.04m x 3.89m)

Kitchen 9'0" x 6'2" (2.74m x 1.88m)

First Floor

Bedroom 13'6" x 10'7" (4.11m x 3.23m)

Bedroom 10'2" x 12'8" (3.10m x 3.86m)

**Bathroom** 8'9" x 6'9" (2.67m x 2.06m)

**Rear Garden** 