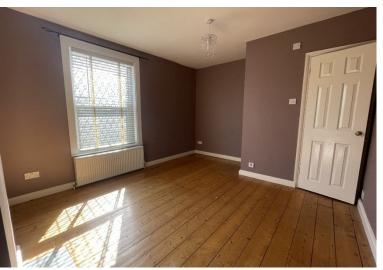

#### Accommodation

Living Room 12'8" x 10'8" (3.86m x 3.25m)

**Dining Room** 13'3" x 12'9" (4.04m x 3.89m)

Kitchen 9'0" x 6'2" (2.74m x 1.88m)

First Floor

Bedroom 13'6" x 10'7" (4.11m x 3.23m)

Bedroom 10'2" x 12'8" (3.10m x 3.86m)