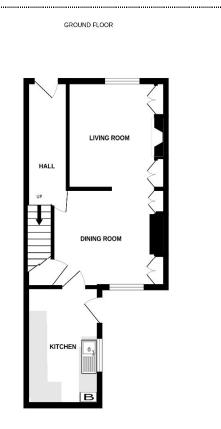

**Entrance Hall** 

Sitting Room

**Dining Room** 

Kitchen

10'7" x 10'3" (3.23m x 3.12m)

11'6" x 11'6" (3.51m x 3.51m)

9'3" x 7'6" (2.82m x 2.29m)

**First Floor Landing** 