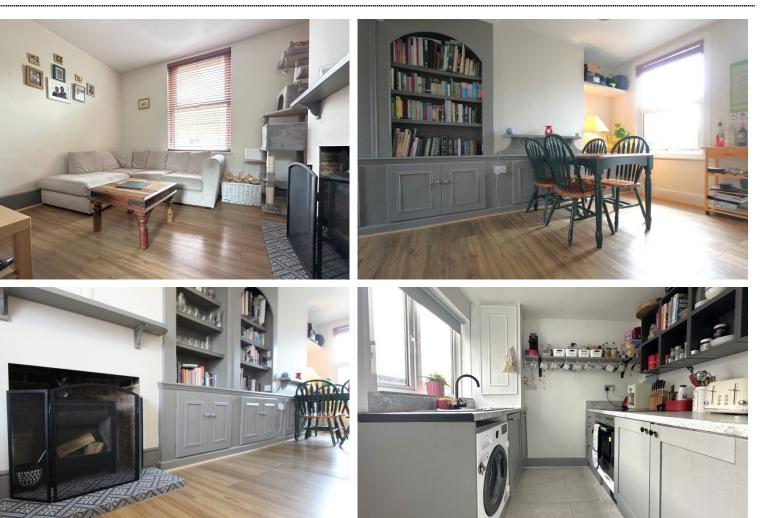

### Two Reception Rooms

Jenkinson Estates are pleased to bring new to the market this charming terrace cottage in a popular location of Deal. The living accommodation has been cleverly designed to give an open plan room a degree of separation and provides a sitting room and dining room that works very well in space and style. The kitchen opens from the dining room and this in turn leads to the rear garden. The first floor is equally impressive with two double bedrooms. The accommodation is completed with a spacious first floor bathroom. Externally the home has a large rear garden which is in approaching 100ft in length. There is a right of access for adjoining neighbours which provides rear access. A very nice 1900's terraced home in Deal. Well presented and ready to move into, perfect for a first home, addition to an investment portfolio or just as suitable for anyone downsizing to be closer to the town. All viewings are strictly by appointment via the Sole Agent Jenkinson Estates

**Entrance Hall** 

Sitting Room

**Dining Room** 

Kitchen

10'7" x 10'3" (3.23m x 3.12m)

11'6" x 11'6" (3.51m x 3.51m)

9'3" x 7'6" (2.82m x 2.29m)

**First Floor Landing** 