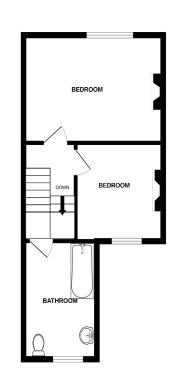

# Offering Two Bedrooms Spacious Family Bathroom

Large Rear Garden Close to Local Schools

1ST FLOOR

Jenkinson Estates 4 West Street, Deal, Kent, CT14 6AE

**Entrance Hall** 

Sitting Room

**Dining Room** 

Kitchen

10'7" x 10'3" (3.23m x 3.12m)

11'6" x 11'6" (3.51m x 3.51m)

9'3" x 7'6" (2.82m x 2.29m)

**First Floor Landing** 

**Bedroom One** 14'3" x 10'3" (4.34m x 3.12m)

**Bedroom Two** 11'6" x 9'3" (3.51m x 2.82m)

Bathroom 9'3" x 7'7" (2.82m x 2.31m)

**Rear Garden** Approaching 100ft