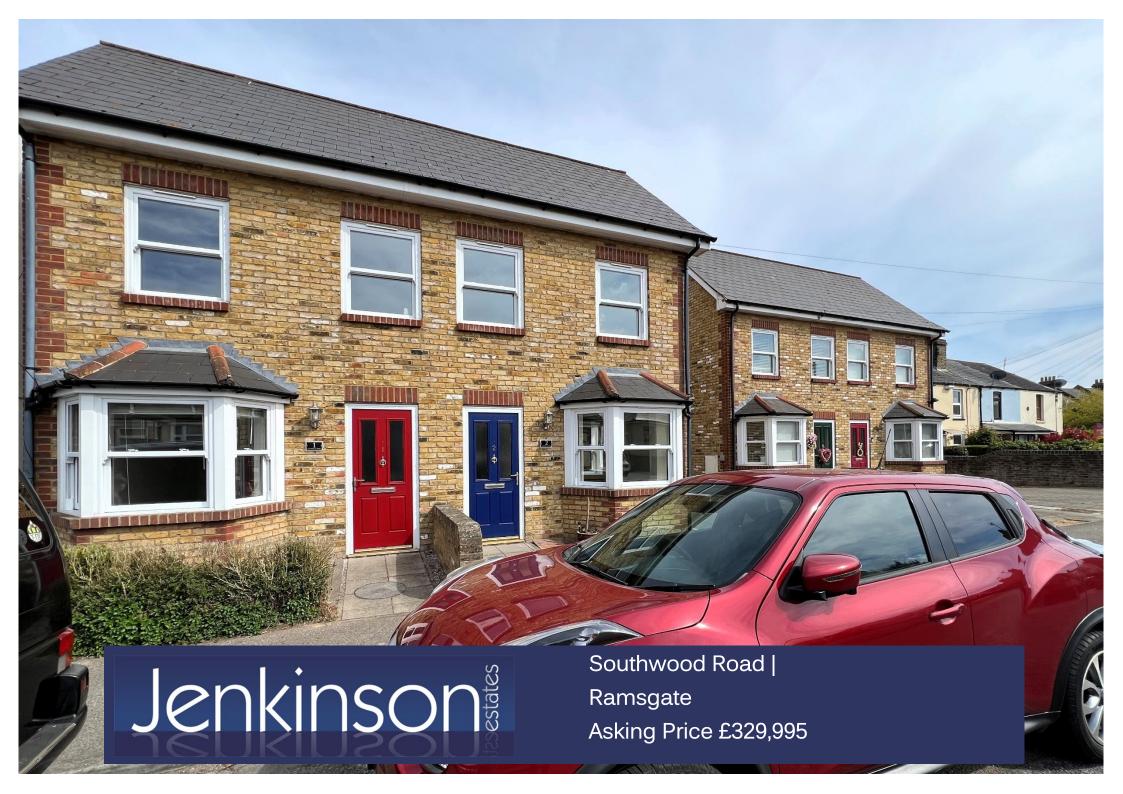

## Modern Semi Detached Home One En-Suite

Arranged Over Three Floors

Open Plan Ground Floor Living

Three Bedrooms
Ground Floor W.C

Exclusively via Jenkinson Estates comes this semi-detached home, one of a pair for sale and without any onward chain complications. Being sold as part of an investment portfolio they represent a great opportunity for someone to own a well-appointed home in a popular and convenient residential setting. Marketed for the first time since they were constructed and arranged over three floors. The ground floor consists of a bay fronted sitting room which is open plan to a modern and well-furnished kitchen. This is open to the glazed breakfast / dining area that opens and overlooks onto the courtyard rear gardens. A ground floor w.c completes this floor. The first floor offers two of the three bedrooms, one with En-suite and completed with a further shower room. The second floor offers another bedroom which overlooks the rooftops towards Grange Road beyond. The property is fully double glazed with sash upvc windows, the heating and hot water is provided via the combination gas boiler.

Allocated Parking To Rear For 2 Cars