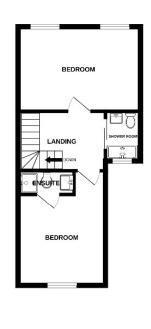

1ST FLOOR 2ND FLOOR GROUND FLOOR

Jenkinson Estates 4 West Street, Deal, Kent, CT14 6AE

12'5" x 11'7" (3.78m x 3.53m)

**En-Suite Shower** 

11'5" x 8'1" (3.48m x 2.46m)

**Shower Room** 

Second Floor Landing

**Bedroom Three** 

14'6" x 12'5" (4.42m x 3.78m)

Rear Courtyard Garden