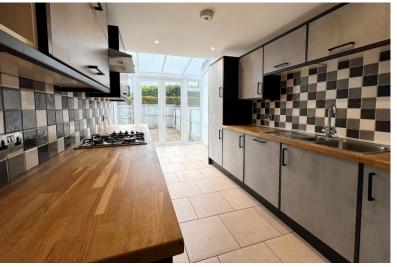

**Entrance Hall** 

Sitting Room 17'1" x 8'7" (5.21m x 2.62m)

Kitchen

9'9" x 8'1" (2.97m x 2.46m)

Breakfast / Dining Area

8'7" x 6'2" (2.62m x 1.88m)

First Floor Landing

**Bedroom One** 