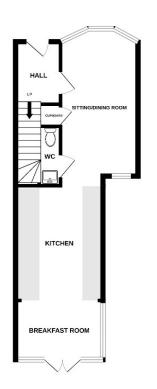

1ST FLOOR 2ND FLOOR GROUND FLOOR

Jenkinson Estates 4 West Street, Deal, Kent, CT14 6AE

**Entrance Hall** 

Sitting Room 17'1" x 8'7" (5.21m x 2.62m)

Kitchen

9'9" x 8'1" (2.97m x 2.46m)

Breakfast / Dining Area

8'7" x 6'2" (2.62m x 1.88m)

First Floor Landing

**Bedroom One** 