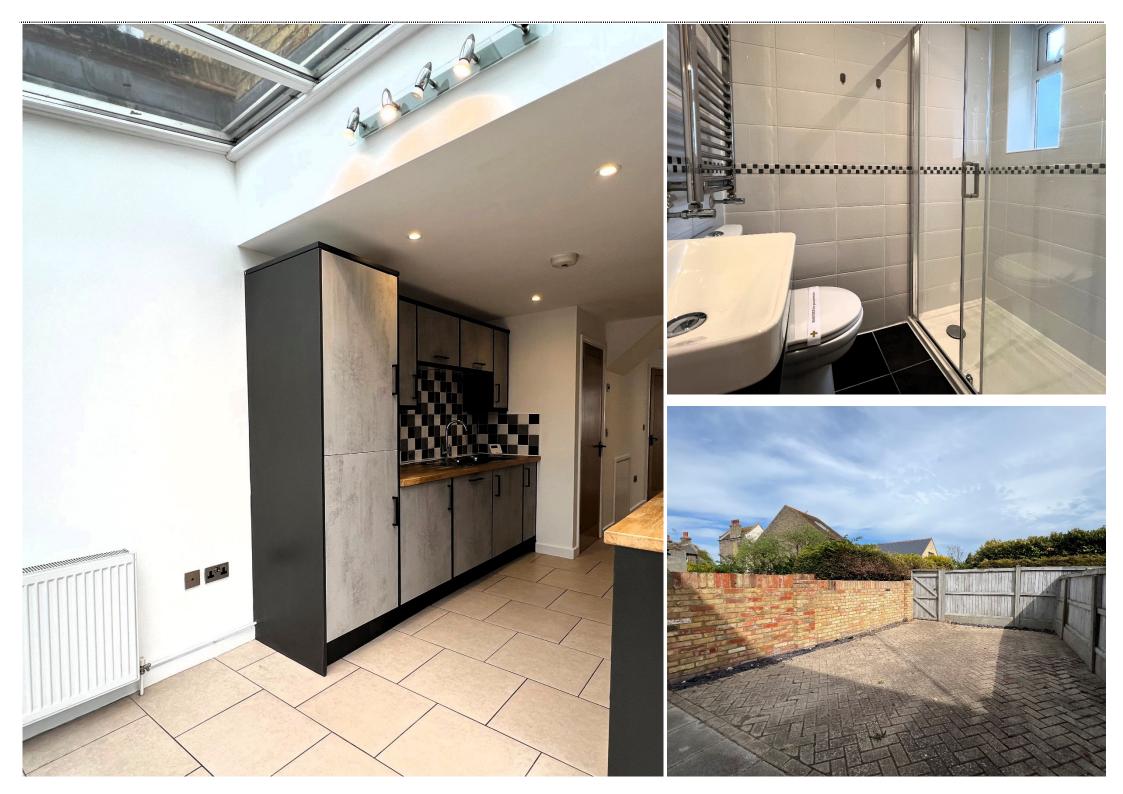

## Modern Semi Detached Home One En-Suite

Arranged Over Three Floors

Open Plan Ground Floor Living

Three Bedrooms
Ground Floor W.C

Exclusively via Jenkinson Estates comes this semi-detached home, one of a pair for sale and without any onward chain complications. Being sold as part of an investment portfolio they represent a great opportunity for someone to own a well-appointed home in a popular and convenient residential setting. Marketed for the first time since they were constructed and arranged over three floors. The ground floor consists of a bay fronted sitting room which is open plan to a modern and well-furnished kitchen. This is open to the glazed breakfast / dining area that opens and overlooks onto the courtyard rear gardens. A ground floor w.c completes this floor. The first floor offers two of the three bedrooms, one with En-suite and completed with a further shower room. The second floor offers another bedroom which overlooks the rooftops towards Grange Road beyond. The property is fully double glazed with sash upvc windows, the heating and hot water is provided via the combination gas boiler.

**Entrance Hall** 

Sitting Room 17'1" x 8'7" (5.21m x 2.62m)

Kitchen

9'9" x 8'1" (2.97m x 2.46m)

Breakfast / Dining Area

8'7" x 6'2" (2.62m x 1.88m)

First Floor Landing

**Bedroom One** 

12'5" x 11'7" (3.78m x 3.53m)

**En-Suite Shower** 

11'5" x 8'1" (3.48m x 2.46m)

**Shower Room** 

Second Floor Landing

**Bedroom Three** 

14'6" x 12'5" (4.42m x 3.78m)

Rear Courtyard Garden

Allocated Parking To Rear For 2 Cars