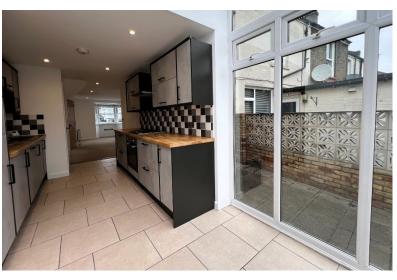

**Entrance Hall** 

Sitting Room 17'1" x 8'7" (5.21m x 2.62m)

Kitchen

9'9" x 8'1" (2.97m x 2.46m)

Breakfast / Dining Area

8'7" x 6'2" (2.62m x 1.88m)

First Floor Landing

**Bedroom One** 