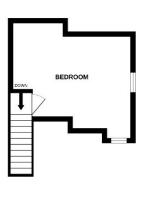

1ST FLOOR 2ND FLOOR GROUND FLOOR

Jenkinson Estates 4 West Street, Deal, Kent, CT14 6AE

12'5" x 11'7" (3.78m x 3.53m)

**En-Suite Shower** 

11'5" x 8'1" (3.48m x 2.46m)

**Shower Room** 

Second Floor Landing

**Bedroom Three** 

14'6" x 12'5" (4.42m x 3.78m)

Rear Courtyard Garden