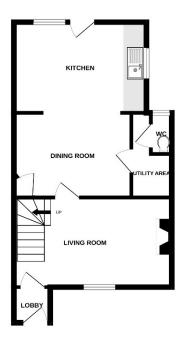

Awaiting EPC

GROUND FLOOR 1ST FLOOR

of diocs, windows, rooms and any other items are approximate and no responsibility is blein for any emission or mis-statement. This plan is for illustrative purposes only and should be used as such by an prospective purchaser. The struckers, systems and explainance shown have not been tested and no guarar as to their operativity or efficiency can be given.

Accommodation

Lobby

Living Room

14'3" x 9'8" (4.34m x 2.95m)

**Dining Room** 

12'3" x 9'2" (3.73m x 2.79m)

Lobby

Kitchen

11'7" x 8'9" (3.53m x 2.67m)

First Floor

Bedroom One

11'9" x 8'7" (3.58m x 2.62m)

**Bedroom Two** 

12'4" x 7'6" (3.76m x 2.29m)

Bedroom Three

8'3" x 8'3" (2.51m x 2.51m)

Wet Room

8'1" x 5'8" (2.46m x 1.73m)

Front Garden/Parking

Rear Garden