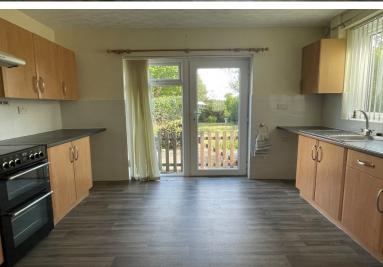

Accommodation

Lobby

Living Room

14'3" x 9'8" (4.34m x 2.95m)

**Dining Room** 

12'3" x 9'2" (3.73m x 2.79m)

Lobby

Kitchen

11'7" x 8'9" (3.53m x 2.67m)

First Floor

Bedroom One

11'9" x 8'7" (3.58m x 2.62m)

**Bedroom Two** 

12'4" x 7'6" (3.76m x 2.29m)

Bedroom Three

8'3" x 8'3" (2.51m x 2.51m)