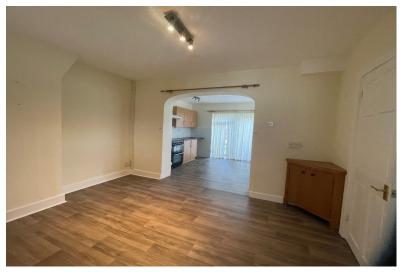

Accommodation

Lobby

Living Room

14'3" x 9'8" (4.34m x 2.95m)

**Dining Room** 

12'3" x 9'2" (3.73m x 2.79m)

Lobby

Kitchen

11'7" x 8'9" (3.53m x 2.67m)

First Floor

Bedroom One

11'9" x 8'7" (3.58m x 2.62m)

**Bedroom Two** 

12'4" x 7'6" (3.76m x 2.29m)

Bedroom Three

8'3" x 8'3" (2.51m x 2.51m)