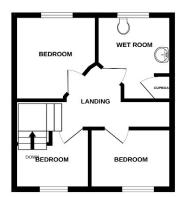

Awaiting EPC

GROUND FLOOR 1ST FLOOR

of diocs, windows, rooms and any other items are approximate and no responsibility is blein for any emission or mis-statement. This plan is for illustrative purposes only and should be used as such by an prospective purchaser. The struckers, systems and explainance shown have not been tested and no guarar as to their operativity or efficiency can be given.

11'7" x 8'9" (3.53m x 2.67m)

First Floor

Bedroom One

11'9" x 8'7" (3.58m x 2.62m)

**Bedroom Two** 

12'4" x 7'6" (3.76m x 2.29m)

Bedroom Three

8'3" x 8'3" (2.51m x 2.51m)

Wet Room

8'1" x 5'8" (2.46m x 1.73m)

Front Garden/Parking

Rear Garden