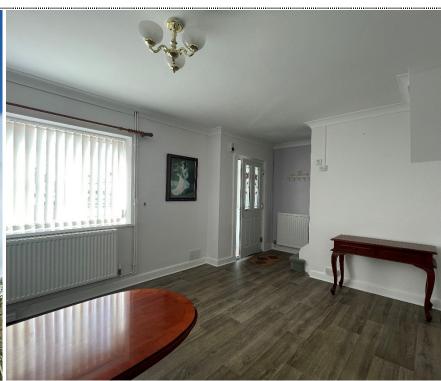

Accommodation

Lobby

Living Room

14'3" x 9'8" (4.34m x 2.95m)

**Dining Room** 

12'3" x 9'2" (3.73m x 2.79m)

Lobby

Kitchen