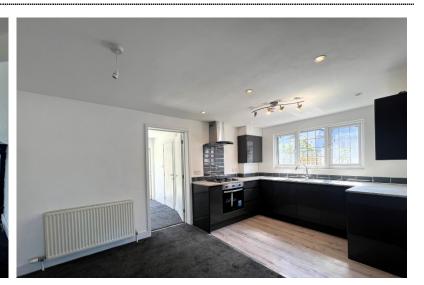

Accommodation

Entrance Via: Hallway

Sitting Room Open Plan To Kitchen Dining Area 15'9" (into Bay) x 14'3" (4.80m x 4.34m)

Open Plan Kitchen / Dining Area 15'3" x 9'7" (4.65m x 2.92m)

Bedroom 3 / Office / Garden Room 9'4" x 9'1" (2.84m x 2.77m)