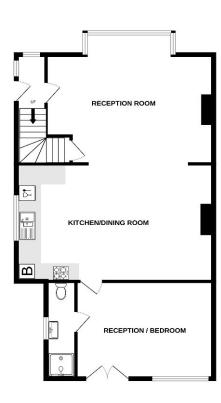

Accommodation

Entrance Via: Hallway

Sitting Room Open Plan To Kitchen Dining Area 15'9" (into Bay) x 14'3" (4.80m x 4.34m)

Open Plan Kitchen / Dining Area 15'3" x 9'7" (4.65m x 2.92m)

Bedroom 3 / Office / Garden Room 9'4" x 9'1" (2.84m x 2.77m)

Ground Floor Shower Room / En-suite

**First Floor** 

**Bedroom One** 13'4" (Max) x 11'4" (Max) (4.06m x 3.45m) **Bedroom Two** 9'8" x 9'1" (2.95m x 2.77m) Family Bathroom 9'4" x 5'9" (2.84m x 1.75m) Front and Rear Gardens