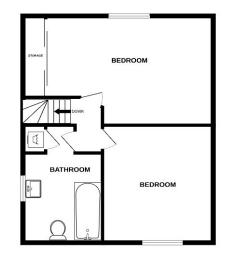

Ground Floor Shower Room / En-suite

**First Floor** 

**Bedroom One** 13'4" (Max) x 11'4" (Max) (4.06m x 3.45m) **Bedroom Two** 9'8" x 9'1" (2.95m x 2.77m) Family Bathroom 9'4" x 5'9" (2.84m x 1.75m) Front and Rear Gardens