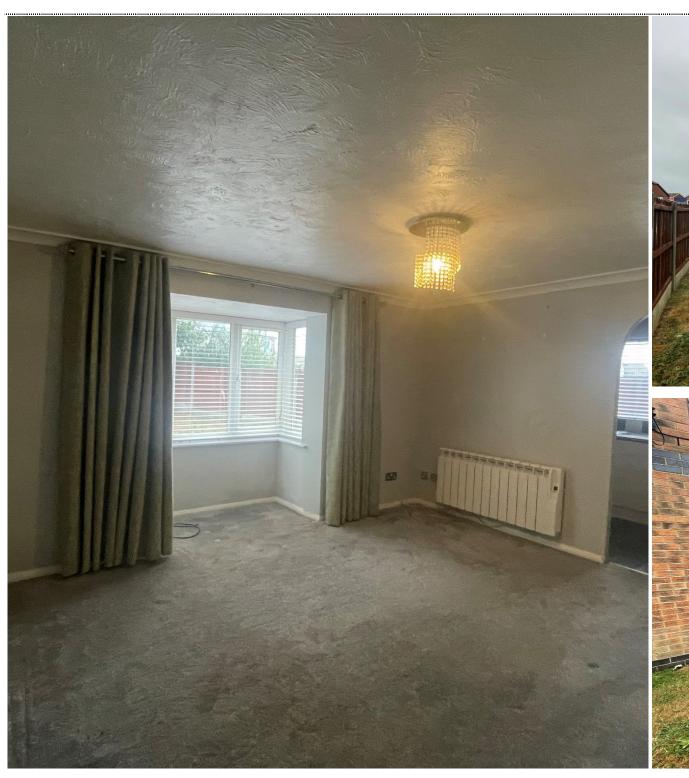

Accommodation

Communal Entrance Hall

**Entrance Hall** 

**Living Room** 13'4" x 10'7" (4.06m x 3.23m)

Kitchen

10'7" x 5'9" (3.23m x 1.75m)

Bathroom

5'9" x 4'5" (1.75m x 1.35m)