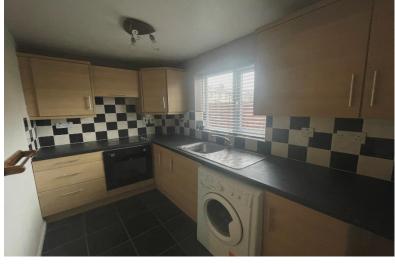

Accommodation

Communal Entrance Hall

**Entrance Hall** 

**Living Room** 13'4" x 10'7" (4.06m x 3.23m)

Kitchen

10'7" x 5'9" (3.23m x 1.75m)

Bathroom

5'9" x 4'5" (1.75m x 1.35m)