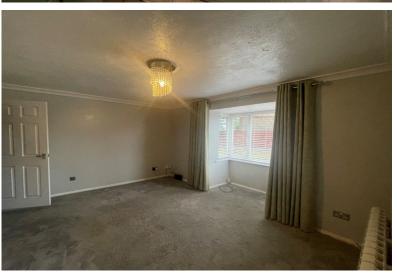

Accommodation

Communal Entrance Hall

**Entrance Hall** 

**Living Room** 13'4" x 10'7" (4.06m x 3.23m)

Kitchen

10'7" x 5'9" (3.23m x 1.75m)

Bathroom

5'9" x 4'5" (1.75m x 1.35m)