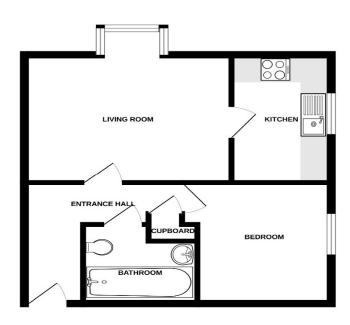

## **GROUND FLOOR**

Whilst every attempt has been made to ensure the accuracy of the flooplan contained here, measurement of doors, windows, frome and any other items are approximate and no responsibility is taken for any error orisisation or mis-attempt. This plan is for flisoroative purposes only and should be used as such by any prospective personal residence. The use of the prospective personal residence are the guitarian and the prospective personal residence and and the personal residence and the personal residence and the prospective personal residence and the personal re

Accommodation

Communal Entrance Hall

**Entrance Hall** 

**Living Room** 13'4" x 10'7" (4.06m x 3.23m)

Kitchen

10'7" x 5'9" (3.23m x 1.75m)

Bathroom

5'9" x 4'5" (1.75m x 1.35m)

Bedroom

9'7" x 7'7" (2.92m x 2.31m)

Communal Gardens

**Allocated Parking** 