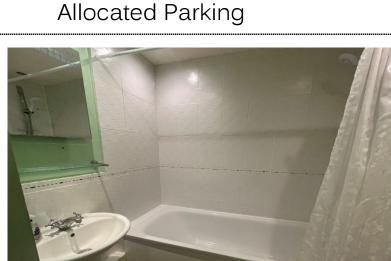

Accommodation

Communal Entrance Hall

**Entrance Hall** 

**Living Room** 13'4" x 10'7" (4.06m x 3.23m)

Kitchen

10'7" x 5'9" (3.23m x 1.75m)

Bathroom

5'9" x 4'5" (1.75m x 1.35m)