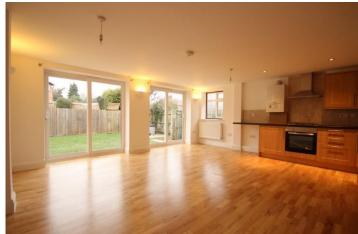

**Perry Hall Road | Orpington | BR6** 

Double glazed and centrally heated

Ground floor with access to garden

Modern fitted bathroom off the bedroom

Allocated off street parking

Situated within a couple of minutes' walk to the High Street and approximately 10 minutes walk to Orpington Station, the flat has recently been repainted throughout and offers fantastic accommodation for a professional couple or person. The property provides a very spacious and bright lounge open plan with a modern fitted kitchen, bright and spacious bedroom, a modern bathroom, separate WC, there is direct access onto the garden. Off street parking for one car is allocated to the flat.