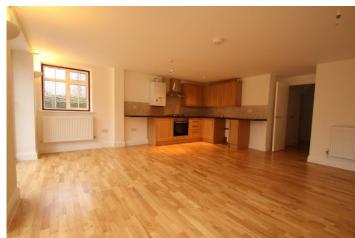

**Perry Hall Road | Orpington | BR6** 

Double glazed and centrally heated

Ground floor with access to garden

Modern fitted bathroom off the bedroom

Allocated off street parking

Situated within a couple of minutes' walk to the High Street and approximately 10 minutes walk to Orpington Station, the flat has recently been repainted throughout and offers fantastic accommodation for a professional couple or person. The property provides a very spacious and bright lounge open plan with a modern fitted kitchen, bright and spacious bedroom, a modern bathroom, separate WC, there is direct access onto the garden. Off street parking for one car is allocated to the flat.