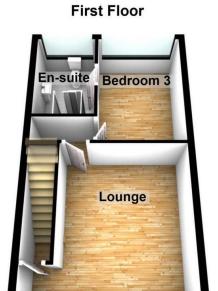

e well-connected Chelsfield Station with fast and frequent service into the City of London. The location is equally convenient for some of the best local schools, including The Highway, Warren Road as well as Vine Road. Green Street Green and Orpington High Streets are both only a short drive away. The property offers spacious accommodation for a family exceeding 1330 sq. feet and has been completely remodelled to exceptionally high standards and now offers 4 bedrooms, an enormous lounge, and extended kitchen/dining room, 2 bathrooms and a cloakroom. The double glazed bi-folding doors open from onto a secluded compact rear garden and to the front there is ample paved parking area for 2-3 cars.

# Station Approach, Orpington, BR6





































### **Ground Floor**







#### **Directions**

#### Location



## VIEWING BY APPOINTMENT WITH AGENTS KENTON PROPERTY SERVICES LTD 316 High Street, Orpington, Kent, BR6 0NG T: 01689 822207 E: enquiries@kentonhomes.co.uk W: www.kentonhomes.co.uk

General: While we endeavour to make our sales particulars fair, accurate and reliable, they are only a general guide to the property and, accordingly, if there is any point which is of particular importance to you, please contact the office and we will be pleased to check the position for you, especially if you are contemplating travelling some distance to view the property.

Measurements: These approximate room sizes are only intended as general guidance. You must verify the dimensions carefully before ordering carpets or any built-in furniture. Services: Please note w