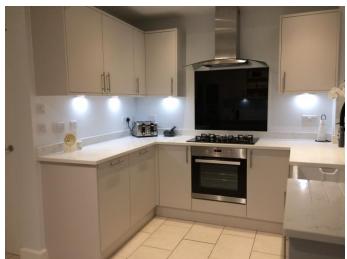

- 4 Bedroom Town House
- · Fully furnished
- Convenient location
- Luxury fitted kitchen
- 2 bathrooms
- Lounge

- Versatile accommodation
- Excellent condition
- Small easily maintained garden

AVAILABLE DECEMBER. This attractive Town House is a stone's throw from the well-connected Chelsfield Station with fast and frequent service into the City of London. The location is equally convenient for some of the best local schools, including The Highway, Warren Road as well as Vine Road. Green Street Green and Orpington High Streets are both only a short drive away. The property offers spacious accommodation for a family exceeding 1330 sq. feet and has been completely remodelled to exceptionally high standards and now offers 4 bedrooms, an enormous lounge, and extended kitchen/dining room, 2 bathrooms and a cloakroom. The double glazed bi-folding doors open from onto a secluded compact rear garden and to the front there is ample paved parking area for 2-3 cars.

### **Ground Floor**