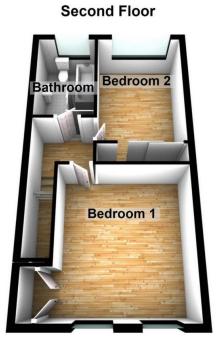

well-connected Chelsfield Station with fast and frequent service into the City of London. The location is equally convenient for some of the best local schools, including The Highway, Warren Road as well as Vine Road. Green Street Green and Orpington High Streets are both only a short drive away. The property offers spacious accommodation for a family exceeding 1330 sq. feet and has been completely remodelled to exceptionally high standards and now offers 4 bedrooms, an enormous lounge, and extended kitchen/dining room, 2 bathrooms and a cloakroom. The double glazed bi-folding doors open from onto a secluded compact rear garden and to the front there is ample paved parking area for 2-3 cars.

# Station Approach, Orpington, BR6





































### **Ground Floor**







#### **Directions**

#### Location



## VIEWING BY APPOINTMENT WITH AGENTS KENTON PROPERTY SERVICES LTD 316 High Street, Orpington, Kent, BR6 0NG T: 01689 822207 E: enquiries@kentonhomes.co.uk W: www.kentonhomes.co.uk

General: While we endeavour to make our sales particulars fair, accurate and reliable, they are only a general guide to the property and, accordingly, if there is any point which is of particular importance to you, please contact the office and we will be pleased to check the position for you, especially if you are contemplating travelling some distance to view the property.

Measurements: These approximate room sizes are only intended as general guidance. You must verify the dimensions carefully before ordering carpets or any built-in furniture. Services: Please note we