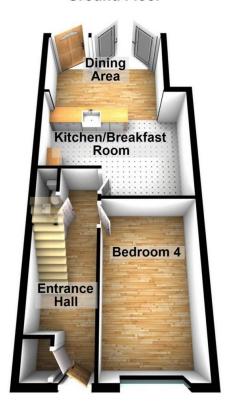

the well-connected Chelsfield Station with fast and frequent service into the City of London. The location is equally convenient for some of the best local schools, including The Highway, Warren Road as well as Vine Road. Green Street Green and Orpington High Streets are both only a short drive away. The property offers spacious accommodation for a family exceeding 1330 sq. feet and has been completely remodelled to exceptionally high standards and now offers 4 bedrooms, an enormous lounge, and extended kitchen/dining room, 2 bathrooms and a cloakroom. The double glazed bi-folding doors open from onto a secluded compact rear garden and to the front there is ample paved parking area for 2-3 cars.

# Station Approach, Orpington, BR6





































### **Ground Floor**







#### **Directions**

#### Location



## VIEWING BY APPOINTMENT WITH AGENTS KENTON PROPERTY SERVICES LTD 316 High Street, Orpington, Kent, BR6 0NG T: 01689 822207 E: enquiries@kentonhomes.co.uk W: www.kentonhomes.co.uk

General: While we endeavour to make our sales particulars fair, accurate and reliable, they are only a general guide to the property and, accordingly, if there is any point which is of particular importance to you, please contact the office and we will be pleased to check the position for you, especially if you are contemplating travelling some distance to view the property.

Measurements: These approximate room sizes are only intended as general guidance. You must verify the dimensions carefully before ordering carpets or any built-in furniture. Services: Please note