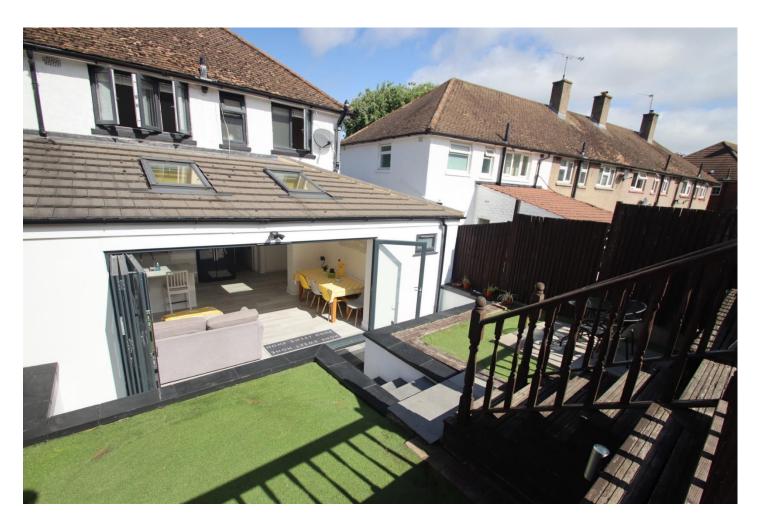

EXQUISITE EXTENDED FAMILY HOME. This attractive home has been intelligently extended to the rear and side to provide truly stunning accommodation befitting a discerning home hunter. The property is situated in a very convenient location, being within easy reach of St Mary's Cray station, well regarded local schools and also The Nugent shopping centre. The property offers a bright lounge, a truly impressive open plan family room, a study and a contemporary shower room to the ground floor. The bifold doors opening onto the garden is a special feature of this home which extends the room onto the garden for outside entertainment. The first floor is equally remarkable with 3 bedrooms and a family bathroom. The rear garden is comprised of 2 platforms and patio with all the elements and is South Facing. To the front of the property there is ample off-street parking for several cars. The property has been refurbished and decorated to high standards benefiting with mostly new double glazing, most of the radiators have been upgraded and also Hive heating helps control the system remotely. This home is offered onto the market in pristine condition and the new owners only need to unpack and enjoy their new home, we therefore recommend your most urgent attention to avoid certain disappointment.

#### **Open-Plan Family Room**

19'1" maximum x 17'12" maximum (5.81m maximum x 5.48m maximum)

Bi-fold doors opening on to rear garden, two skylight windows, inset spotlighting, extensive work surfaces with splashback tiling, range of contemporary wall and base units and cupboards and drawers, kick-board and under unit lighting, resin sink unit with swan-neck mixer tap, integrated hob and oven, integrated dishwasher, space for American-style fridge freezer, plumbing for washing machine (housed in cupboard), wall-mounted boiler (housed in cupboard), laminated wood flooring. Door to study;

#### **Rear Garden**

Patio area, steps to decking area, sun room, metal shed.