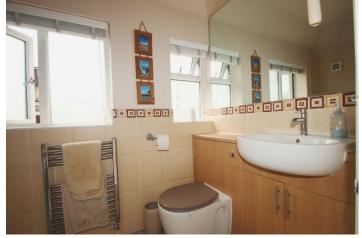

#### **Bathroom**

8'4" x 47'3" (2.55m x 14.40m)

Double glazed windows to rear, fully-tiled walls, extractor fan, panelled bath with shower extension and mixer tap, low level W.C, wash hand basin in vanity unit, chrome heated towel rail, vinyl flooring.