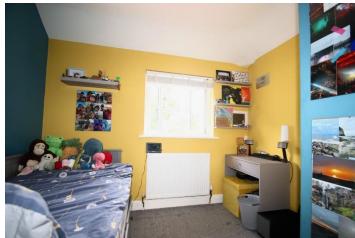

#### **Bedroom 1**

9'9" x 9'10" (2.97m x 3.00m)

Double glazed window to rear, coved ceiling, built-in wardrobes, radiator, fitted carpet.

#### **Bedroom 2**

10'9" x 9'0" (3.27m x 2.75m)

Double glazed window to front, coved ceiling, radiator, fitted carpet.

#### **Bedroom 3**

9'2" x 7'5" (2.80m x 2.27m)

Double glazed window to front, built-in wardrobe, radiator, fitted carpet.