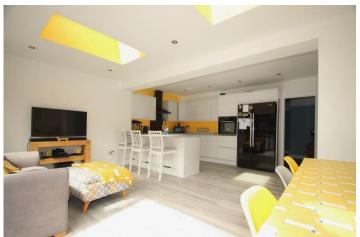

#### **Open-Plan Family Room**

19'1" maximum x 17'12" maximum (5.81m maximum x 5.48m maximum)

Bi-fold doors opening on to rear garden, two skylight windows, inset spotlighting, extensive work surfaces with splashback tiling, range of contemporary wall and base units and cupboards and drawers, kick-board and under unit lighting, resin sink unit with swan-neck mixer tap, integrated hob and oven, integrated dishwasher, space for American-style fridge freezer, plumbing for washing machine (housed in cupboard), wall-mounted boiler (housed in cupboard), laminated wood flooring. Door to study;

#### Study

Double glazed window to front, skylight window, radiator, laminated wood flooring. Door to;