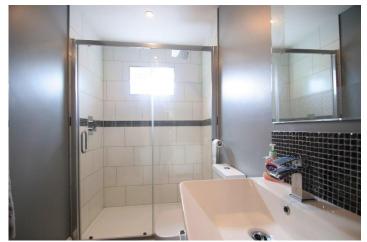

#### **Shower Room**

8'7" x 4'7" (2.62m x 1.40m)

Double glazed frosted window to rear, inset spotlighting, extractor fan, part-tiled walls, walk-in shower cubicle, low level W.C, wash hand basin in vanity unit, heated towel rail.