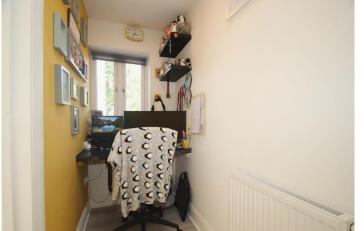

#### Study

Double glazed window to front, skylight window, radiator, laminated wood flooring. Door to;