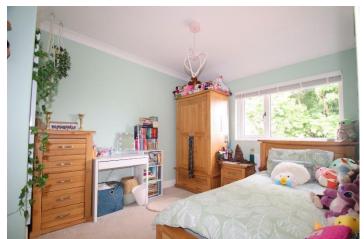

#### **Bedroom 1**

9'9" x 9'10" (2.97m x 3.00m)

Double glazed window to rear, coved ceiling, built-in wardrobes, radiator, fitted carpet.

#### **Bedroom 2**

10'9" x 9'0" (3.27m x 2.75m)

Double glazed window to front, coved ceiling, radiator, fitted carpet.

#### **Bedroom 3**

9'2" x 7'5" (2.80m x 2.27m)

Double glazed window to front, built-in wardrobe, radiator, fitted carpet.