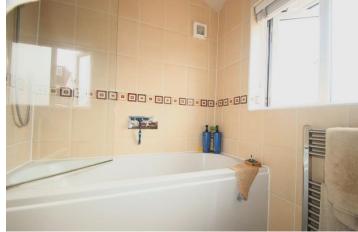

#### **Bathroom**

8'4" x 47'3" (2.55m x 14.40m)

Double glazed windows to rear, fully-tiled walls, extractor fan, panelled bath with shower extension and mixer tap, low level W.C, wash hand basin in vanity unit, chrome heated towel rail, vinyl flooring.