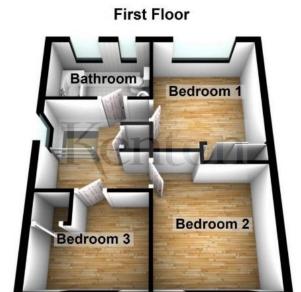

#### Landing

Double glazed window to side, access to insulated loft with drop-down ladder, airing cupboard, fitted carpet.

#### **Bedroom 1**

9'9" x 9'10" (2.97m x 3.00m)

Double glazed window to rear, coved ceiling, built-in wardrobes, radiator, fitted carpet.

#### **Bedroom 2**

10'9" x 9'0" (3.27m x 2.75m)

Double glazed window to front, coved ceiling, radiator, fitted carpet.

#### **Bedroom 3**

9'2" x 7'5" (2.80m x 2.27m)

Double glazed window to front, built-in wardrobe, radiator, fitted carpet.

#### **Bathroom**

8'4" x 47'3" (2.55m x 14.40m)

Double glazed windows to rear, fully-tiled walls, extractor fan, panelled bath with shower extension and mixer tap, low level W.C, wash hand basin in vanity unit, chrome heated towel rail, vinyl flooring.