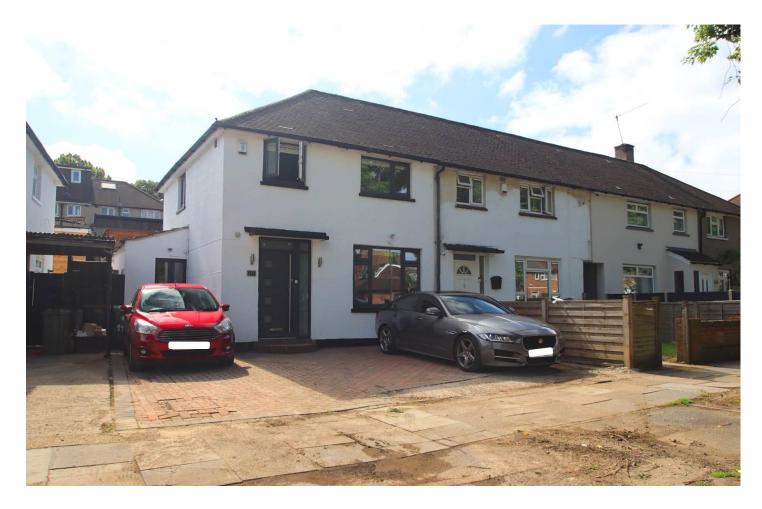

### **Leesons Hill | Orpington | BR5**

Offers in Excess of £475,000

- Exceptional extended home Impressive family room
- Separate lounge
  Excellent bedrooms
- 2 bathrooms
  Study
- Luxury fitted kitchen
  Ample private parking

EXQUISITE EXTENDED FAMILY HOME. This attractive home has been intelligently extended to the rear and side to provide truly stunning accommodation befitting a discerning home hunter. The property is situated in a very convenient location, being within easy reach of St Mary's Cray station, well regarded local schools and also The Nugent shopping centre. The property offers a bright lounge, a truly impressive open plan family room, a study and a contemporary shower room to the ground floor. The bifold doors opening onto the garden is a special feature of this home which extends the room onto the garden for outside entertainment. The first floor is equally remarkable with 3 bedrooms and a family bathroom. The rear garden is comprised of 2 platforms and patio with all the elements and is South Facing. To the front of the property there is ample off-street parking for several cars. The property has been refurbished and decorated to high standards benefiting with mostly new double glazing, most of the radiators have been upgraded and also Hive heating helps control the system remotely. This home is offered onto the market in pristine condition and the new owners only need to unpack and enjoy their new home, we therefore recommend your most urgent attention to avoid certain disappointment.

#### Front

Paved driveway facilitating off-street parking for three or more vehicles.