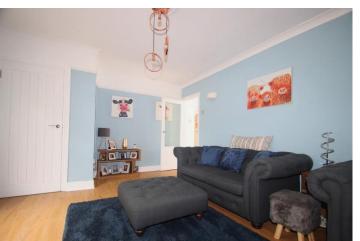

#### Lounge

15'3" x 12'6" (4.64m x 3.80m)

Double glazed window to front, coved ceiling, picture rail, radiator, laminated wood flooring. Door to;