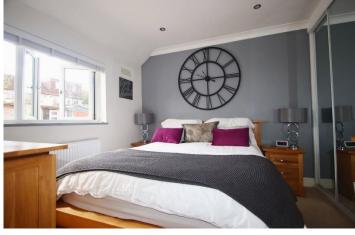

#### **Bedroom 1**

9'9" x 9'10" (2.97m x 3.00m)

Double glazed window to rear, coved ceiling, built-in wardrobes, radiator, fitted carpet.

#### **Bedroom 2**

10'9" x 9'0" (3.27m x 2.75m)

Double glazed window to front, coved ceiling, radiator, fitted carpet.

#### **Bedroom 3**

9'2" x 7'5" (2.80m x 2.27m)

Double glazed window to front, built-in wardrobe, radiator, fitted carpet.