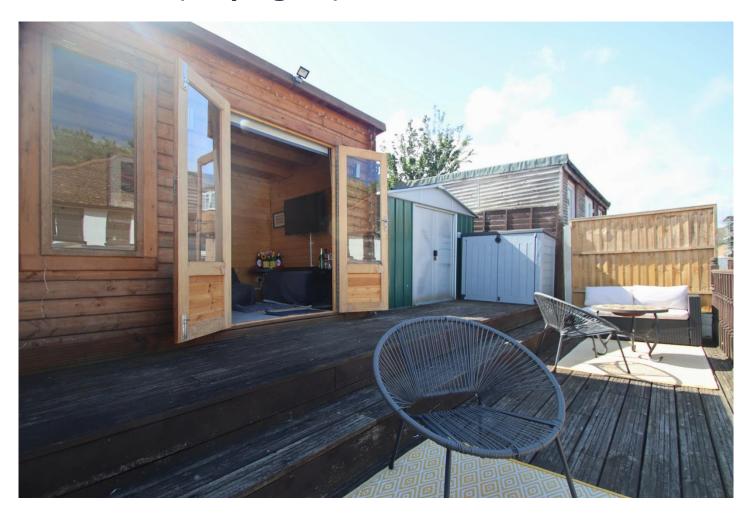

ds the room onto the garden for outside entertainment. The first floor is equally remarkable with 3 bedrooms and a family bathroom. The rear garden is comprised of 2 platforms and patio with all the elements and is South Facing. To the front of the property there is ample off-street parking for several cars. The property has been refurbished and decorated to high standards benefiting with mostly new double glazing, most of the radiators have been upgraded and also Hive heating helps control the system remotely. This home is offered onto the market in pristine condition and the new owners only need to unpack and enjoy their new home, we therefore recommend your most urgent attention to avoid certain disappointment.

# Offers in Excess of £475,000 Freehold



# Leesons Hill, Orpington, BR5





#### **Entrance Hall**

Double glazed high-security front door, electric cupboard, laminated wood flooring.

#### Lounge

15'3" x 12'6" (4.64m x 3.80m)

Double glazed window to front, coved ceiling, picture rail, radiator, laminated wood flooring. Door to;

#### **Open-Plan Family Room**

19'1" maximum x 17'12" maximum (5.81m maximum x 5.48m maximum)

Bi-fold doors opening on to rear garden, two skylight windows, inset spotlighting, extensive work surfaces with splashback tiling, range of contemporary wall and base units and cupboards and drawers, kick-board and under unit lighting, resin sink unit with swan-neck mixer tap, integrated hob and oven, integrated dishwasher, space for American-style fridge freezer, plumbing for washing machine (housed in cupboard), wall-mounted boiler (hou