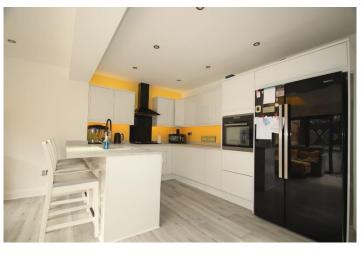

#### **Open-Plan Family Room**

19'1" maximum x 17'12" maximum (5.81m maximum x 5.48m maximum)

Bi-fold doors opening on to rear garden, two skylight windows, inset spotlighting, extensive work surfaces with splashback tiling, range of contemporary wall and base units and cupboards and drawers, kick-board and under unit lighting, resin sink unit with swan-neck mixer tap, integrated hob and oven, integrated dishwasher, space for American-style fridge freezer, plumbing for washing machine (housed in cupboard), wall-mounted boiler (housed in cupboard), laminated wood flooring. Door to study;