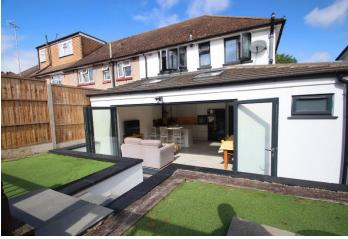

EXQUISITE EXTENDED FAMILY HOME. This attractive home has been intelligently extended to the rear and side to provide truly stunning accommodation befitting a discerning home hunter. The property is situated in a very convenient location, being within easy reach of St Mary's Cray station, well regarded local schools and also The Nugent shopping centre. The property offers a bright lounge, a truly impressive open plan family room, a study and a contemporary shower room to the ground floor. The bifold doors opening onto the garden is a special feature of this home which extends the room onto the garden for outside entertainment. The first floor is equally remarkable with 3 bedrooms and a family bathroom. The rear garden is comprised of 2 platforms and patio with all the elements and is South Facing. To the front of the property there is ample off-street parking for several cars. The property has been refurbished and decorated to high standards benefiting with mostly new double glazing, most of the radiators have been upgraded and also Hive heating helps control the system remotely. This home is offered onto the market in pristine condition and the new owners only need to unpack and enjoy their new home, we therefore recommend your most urgent attention to avoid certain disappointment.

#### **Open-Plan Family Room**

19'1" maximum x 17'12" maximum (5.81m maximum x 5.48m maximum)

Bi-fold doors opening on to rear garden, two skylight windows, inset spotlighting, extensive work surfaces with splashback tiling, range of contemporary wall and base units and cupboards and drawers, kick-board and under unit lighting, resin sink unit with swan-neck mixer tap, integrated hob and oven, integrated dishwasher, space for American-style fridge freezer, plumbing for washing machine (housed in cupboard), wall-mounted boiler (housed in cupboard), laminated wood flooring. Door to study;