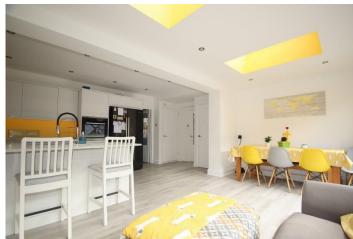

#### **Open-Plan Family Room**

19'1" maximum x 17'12" maximum (5.81m maximum x 5.48m maximum)

Bi-fold doors opening on to rear garden, two skylight windows, inset spotlighting, extensive work surfaces with splashback tiling, range of contemporary wall and base units and cupboards and drawers, kick-board and under unit lighting, resin sink unit with swan-neck mixer tap, integrated hob and oven, integrated dishwasher, space for American-style fridge freezer, plumbing for washing machine (housed in cupboard), wall-mounted boiler (housed in cupboard), laminated wood flooring. Door to study;

#### Study

Double glazed window to front, skylight window, radiator, laminated wood flooring. Door to;