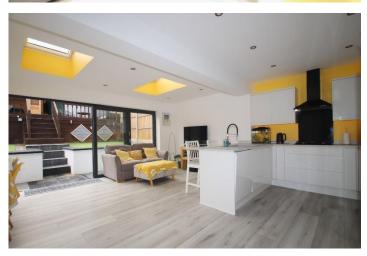

#### **Open-Plan Family Room**

19'1" maximum x 17'12" maximum (5.81m maximum x 5.48m maximum)

Bi-fold doors opening on to rear garden, two skylight windows, inset spotlighting, extensive work surfaces with splashback tiling, range of contemporary wall and base units and cupboards and drawers, kick-board and under unit lighting, resin sink unit with swan-neck mixer tap, integrated hob and oven, integrated dishwasher, space for American-style fridge freezer, plumbing for washing machine (housed in cupboard), wall-mounted boiler (housed in cupboard), laminated wood flooring. Door to study;

#### **Rear Garden**

Patio area, steps to decking area, sun room, metal shed.