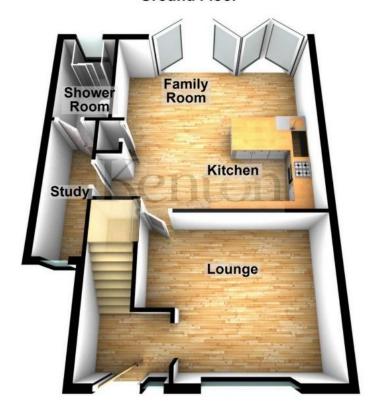

#### **Ground Floor**

Whilst every care is taken to ensure the accuracy of these details no responsibility for errors or misdescription can be accepted nor is any guarantee offered in respect of the property. These particulars do not constitute any part of an offer or contract.

#### **Entrance Hall**

Double glazed high-security front door, electric cupboard, laminated wood flooring.

#### Lounge

15'3" x 12'6" (4.64m x 3.80m)

Double glazed window to front, coved ceiling, picture rail, radiator, laminated wood flooring. Door to;

#### **Open-Plan Family Room**

19'1" maximum x 17'12" maximum (5.81m maximum x 5.48m maximum)

Bi-fold doors opening on to rear garden, two skylight windows, inset spotlighting, extensive work surfaces with splashback tiling, range of contemporary wall and base units and cupboards and drawers, kick-board and under unit lighting, resin sink unit with swan-neck mixer tap, integrated hob and oven, integrated dishwasher, space for American-style fridge freezer, plumbing for washing machine (housed in cupboard), wall-mounted boiler (housed in cupboard), laminated wood flooring. Door to study;

#### Study

Double glazed window to front, skylight window, radiator, laminated wood flooring. Door to;

#### **Shower Room**

8'7" x 4'7" (2.62m x 1.40m)

Double glazed frosted window to rear, inset spotlighting, extractor fan, part-tiled walls, walk-in shower cubicle, low level W.C, wash hand basin in vanity unit, heated towel rail.