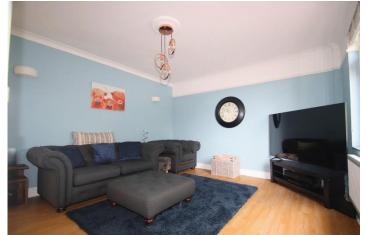

#### Lounge

15'3" x 12'6" (4.64m x 3.80m)

Double glazed window to front, coved ceiling, picture rail, radiator, laminated wood flooring. Door to;