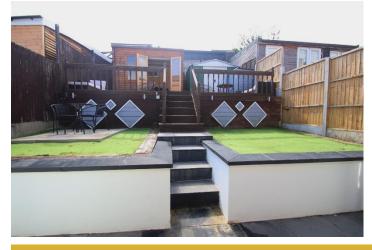

3.00m)

Double glazed window to rear, coved ceiling, built-in wardrobes, radiator, fitted carpet.

#### **Bedroom 2**

10'9" x 9'0" (3.27m x 2.75m)

Double glazed window to front, coved ceiling, radiator, fitted carpet.

#### **Bedroom 3**

9'2" x 7'5" (2.80m x 2.27m)

Double glazed window to front, built-in wardrobe, radiator, fitted carpet.

#### **Bathroom**

8'4" x 47'3" (2.55m x 14.40m)

Double glazed windows to rear, fully-tiled walls, extractor fan, panelled bath with shower extension and mixer tap, low level W.C, wash hand basin in vanity unit, chrome heated towel rail, vinyl flooring.

#### **Rear Garden**

Patio area, steps to decking area, sun room, metal shed.

#### Front

Paved driveway facilitating off-street parking for three or more vehicles.

# Kenton