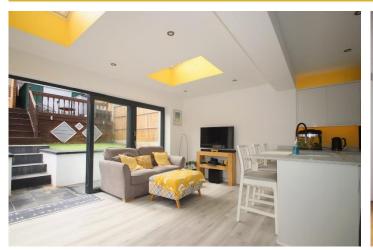

#### **Open-Plan Family Room**

19'1" maximum x 17'12" maximum (5.81m maximum x 5.48m maximum)

Bi-fold doors opening on to rear garden, two skylight windows, inset spotlighting, extensive work surfaces with splashback tiling, range of contemporary wall and base units and cupboards and drawers, kick-board and under unit lighting, resin sink unit with swan-neck mixer tap, integrated hob and oven, integrated dishwasher, space for American-style fridge freezer, plumbing for washing machine (housed in cupboard), wall-mounted boiler (housed in cupboard), laminated wood flooring. Door to study;