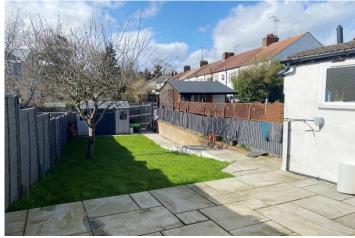

## Kenton

Available from early/mid April. Situated in the most convenient of locations, this sizable 3 bedroom terraced house is perfect for a professional couple or young family. Internally, the accommodation comprises, a large entrance hall, bay-fronted lounge, separate dining room, plus a galley kitchen (white goods included). Upstairs you will find 3 bedrooms (2 doubles and 1 single room) as well as a modern family bathroom. The rear garden is very low maintenance with a good size patio area along with a lawn area plus shed for storage. Sevenoaks Road is situated within the catchment area for Warren Road Primary, as well as Holy Innocents Primary, and ideally situated for those commuting to London via Orpington Station (circa 15-20 minutes walk). Additionally, there are a range of buses servicing the nearby bus stops, plus convenience shops only a stones throw away.

16'5" x 11'10" (5.00m x 3.61m)

Bedroom 2

13'2" x 10'12" (4.01m x 3.35m)

**Bedroom 3** 

9'3" x 6'1" (2.82m x 1.85m)

Bathroom

**Rear Garden** 

**Front Garden** 