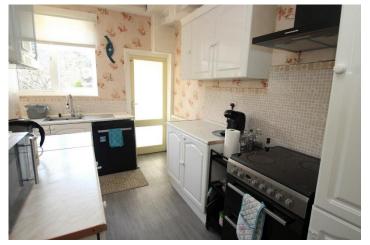

## Kenton

Available from early/mid April. Situated in the most convenient of locations, this sizable 3 bedroom terraced house is perfect for a professional couple or young family. Internally, the accommodation comprises, a large entrance hall, bay-fronted lounge, separate dining room, plus a galley kitchen (white goods included). Upstairs you will find 3 bedrooms (2 doubles and 1 single room) as well as a modern family bathroom. The rear garden is very low maintenance with a good size patio area along with a lawn area plus shed for storage. Sevenoaks Road is situated within the catchment area for Warren Road Primary, as well as Holy Innocents Primary, and ideally situated for those commuting to London via Orpington Station (circa 15-20 minutes walk). Additionally, there are a range of buses servicing the nearby bus stops, plus convenience shops only a stones throw away.

#### **Entrance Hall**

Lounge

16'1" x 11'10" (4.90m x 3.61m)

**Dining Room** 12'9" x 10'12" (3.89m x 3.35m)

Kitchen

12'4" x 9'4" (3.76m x 2.84m)

Landing

Bedroom 1