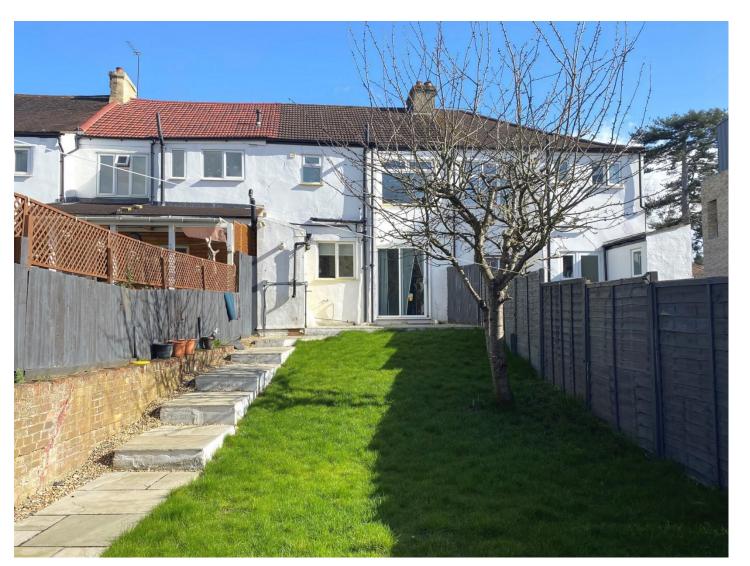

## Kenton

Available from early/mid April. Situated in the most convenient of locations, this sizable 3 bedroom terraced house is perfect for a professional couple or young family. Internally, the accommodation comprises, a large entrance hall, bay-fronted lounge, separate dining room, plus a galley kitchen (white goods included). Upstairs you will find 3 bedrooms (2 doubles and 1 single room) as well as a modern family bathroom. The rear garden is very low maintenance with a good size patio area along with a lawn area plus shed for storage. Sevenoaks Road is situated within the catchment area for Warren Road Primary, as well as Holy Innocents Primary, and ideally situated for those commuting to London via Orpington Station (circa 15-20 minutes walk). Additionally, there are a range of buses servicing the nearby bus stops, plus convenience shops only a stones throw away.

16'5" x 11'10" (5.00m x 3.61m)

Bedroom 2

13'2" x 10'12" (4.01m x 3.35m)

**Bedroom 3** 

9'3" x 6'1" (2.82m x 1.85m)

Bathroom

**Rear Garden** 

**Front Garden** 