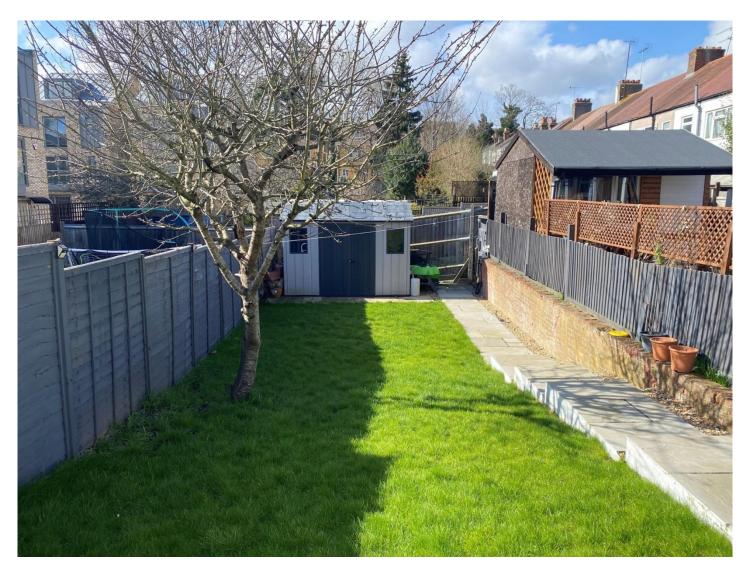

## Kenton

Available from early/mid April. Situated in the most convenient of locations, this sizable 3 bedroom terraced house is perfect for a professional couple or young family. Internally, the accommodation comprises, a large entrance hall, bay-fronted lounge, separate dining room, plus a galley kitchen (white goods included). Upstairs you will find 3 bedrooms (2 doubles and 1 single room) as well as a modern family bathroom. The rear garden is very low maintenance with a good size patio area along with a lawn area plus shed for storage. Sevenoaks Road is situated within the catchment area for Warren Road Primary, as well as Holy Innocents Primary, and ideally situated for those commuting to London via Orpington Station (circa 15-20 minutes walk). Additionally, there are a range of buses servicing the nearby bus stops, plus convenience shops only a stones throw away.

16'5" x 11'10" (5.00m x 3.61m)

Bedroom 2

13'2" x 10'12" (4.01m x 3.35m)

**Bedroom 3** 

9'3" x 6'1" (2.82m x 1.85m)

Bathroom

**Rear Garden** 

**Front Garden** 