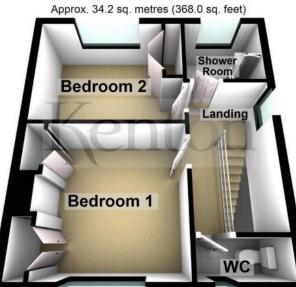

#### **First Floor**

Total area: approx. 70.1 sq. metres (754.9 sq. feet)

Whilst every care is taken to ensure the accuracy of these details no responsibility for errors or misdescription can be accepted nor is any guarantee offered in respect of the property. These particulars do not constitute any part of an offer or contract.

#### Landing

11'11" x 6'4" (3.62m x 1.92m)

Double glazed leaded light window to the side, access to loft, fitted carpet.

#### Bedroom 1

 $10'10" \times 11'9"$  into wardrobes (3.30m x 3.59m) Double glazed leaded light window to the front, range of fitted double and triple wardrobes, radiator, fitted carpet.

#### **Bedroom 2**

9'1" x 11'9" (2.77m x 3.59m)

Double glazed leaded light window to the rear, fitted double wardrobes, radiator, fitted carpet.

#### **Shower Room**

5'6" x 5'10" (1.68m x 1.78m)

Double glazed leaded light window to the rear, corner shower cubicle, wash-hand basin in vanity unit, fully tiled walls, radiator, tiled flooring.

#### W.C.

2'8" x 6'4" (0.81m x 1.92m)

Double glazed leaded light frosted window to the front, low-level WC, radiator, tiled flooring.