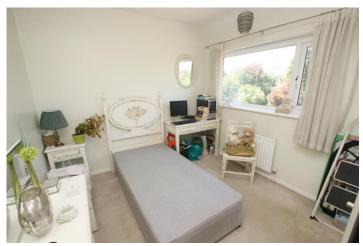

#### **Bedroom 2**

9'1" x 11'9" (2.77m x 3.59m)

Double glazed leaded light window to the rear, fitted double wardrobes, radiator, fitted carpet.