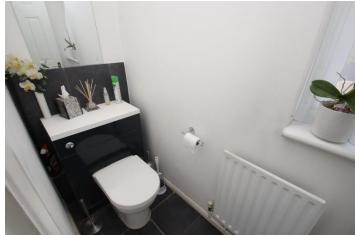

#### W.C.

2'8" x 6'4" (0.81m x 1.92m)

Double glazed leaded light frosted window to the front, low-level WC, radiator, tiled flooring.