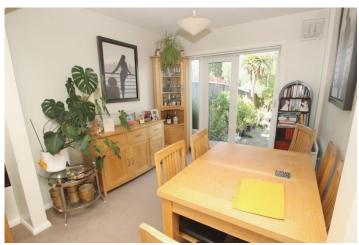

#### **Dining Room**

9'1" x 9'2" (2.77m x 2.80m)

Double glazed patio doors to the rear garden, radiator, fitted carpet.

#### **Kitchen**

10'1" x 8'11" (3.08m x 2.72m)

Double glazed leaded light window to the rear, range of modern matching wall and base units, cupboards and drawers, ceramic sink unit with mixer tap, extensive working surfaces with splashback tiling, integrated gas hob with oven under, integrated dishwasher,