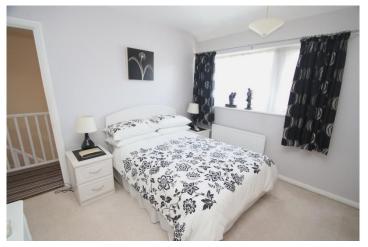

#### Bedroom 1

 $10'10" \times 11'9"$  into wardrobes (3.30m x 3.59m) Double glazed leaded light window to the front, range of fitted double and triple wardrobes, radiator, fitted carpet.