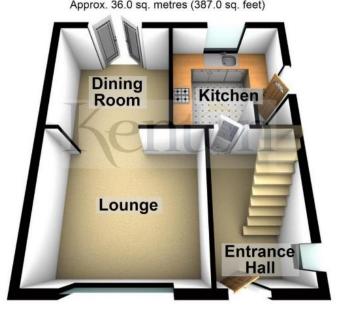

### **Ground Floor**

#### **Entrance Hall**

10'10" x 6'3" (3.30m x 1.91m)

Double glazed window to the side, staircase to first floor with meter cupboard under, radiator, fitted carpet.

#### Lounge

11'3" x 11'10" (3.43m x 3.60m)

Double glazed leaded light window to the front, feature fireplace, radiator, fitted carpet. Opening on to:

#### **Dining Room**

9'1" x 9'2" (2.77m x 2.80m)

Double glazed patio doors to the rear garden, radiator, fitted carpet.

#### **Kitchen**

10'1" x 8'11" (3.08m x 2.72m)

Double glazed leaded light window to the rear, range of modern matching wall and base units, cupboards and drawers, ceramic sink unit with mixer tap, extensive working surfaces with splashback tiling, integrated gas hob with oven under, integrated dishwasher,