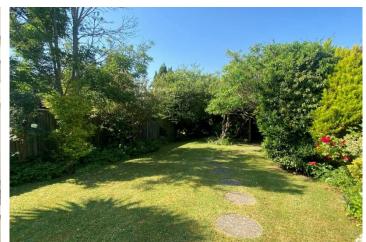

#### Rear Garden

South-facing and well-established with a patio area, traditional lawn, flowerbeds and boarders, mature trees and shrubs, wooden pergola, further hardstanding/patio area to the rear, 2 brick-built storage cupboards.