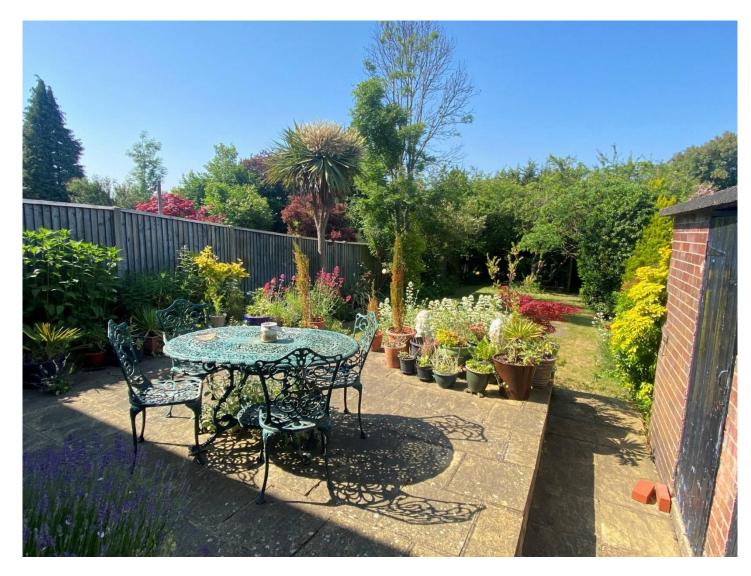

Stunning south-facing garden

Well-maintained throughout

## Kenton

Situated in the most convenient of locations, Kenton Estate Agents are delighted to present to the market this 2 bedroom semi-detached house. Having been very well-maintained throughout by the previous owner, and offered on to the market with no onward chain, it is certainly not one to miss. Internally, the accommodation comprises; a welcoming entrance hall, a spacious and neutrally decorated through lounge-diner featuring patio doors on to the rear garden, plus a modern fitted kitchen. Upstairs you will find two well-sized bedrooms (both benefitting from fitted storage) as well as a contemporary shower room and a sperate WC. Outside, the aforementioned rear garden is simply stunning; boasting a Southerly aspect and extending to circa 110ft, featuring a patio area ideal for al fresco dining, and a traditional lawn complimented by well-established flowerbeds, mature shrubs and trees - it is a true paradise! Furthermore, to the front of the property there is ample off-street parking for 2 cars. Repton Road is ideally situated for Chelsfield Station (circa 5 minutes' walk) providing fast services into London, and is also within the vicinity of many well-regarded schools, namely but not limited to; The Highway Primary, St Olaves Grammar, Chelsfield Primary and Warren Road Primary. We feel this property makes the ideal home for first time buyers or those looking to downsize and would recommend your earliest attention.

#### Rear Garden

South-facing and well-established with a patio area, traditional lawn, flowerbeds and boarders, mature trees and shrubs, wooden pergola, further hardstanding/patio area to the rear, 2 brick-built storage cupboards.