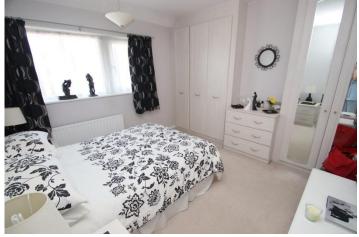

#### Bedroom 1

 $10'10" \times 11'9"$  into wardrobes (3.30m x 3.59m) Double glazed leaded light window to the front, range of fitted double and triple wardrobes, radiator, fitted carpet.

#### **Bedroom 2**

9'1" x 11'9" (2.77m x 3.59m)

Double glazed leaded light window to the rear, fitted double wardrobes, radiator, fitted carpet.