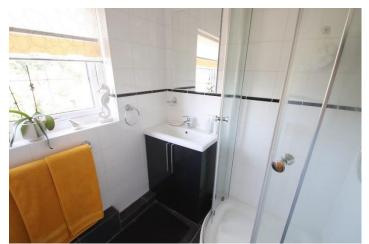

#### **Shower Room**

5'6" x 5'10" (1.68m x 1.78m)

Double glazed leaded light window to the rear, corner shower cubicle, wash-hand basin in vanity unit, fully tiled walls, radiator, tiled flooring.