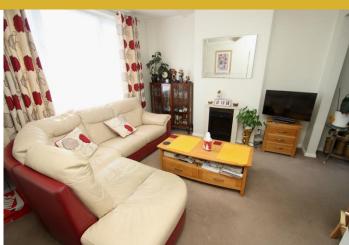

#### Lounge

11'3" x 11'10" (3.43m x 3.60m)

Double glazed leaded light window to the front, feature fireplace, radiator, fitted carpet. Opening on to:

#### **Dining Room**

9'1" x 9'2" (2.77m x 2.80m)

Double glazed patio doors to the rear garden, radiator, fitted carpet.