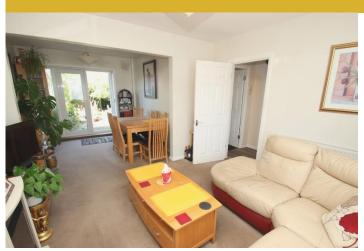

#### Lounge

11'3" x 11'10" (3.43m x 3.60m)

Double glazed leaded light window to the front, feature fireplace, radiator, fitted carpet. Opening on to:

#### **Dining Room**

9'1" x 9'2" (2.77m x 2.80m)

Double glazed patio doors to the rear garden, radiator, fitted carpet.