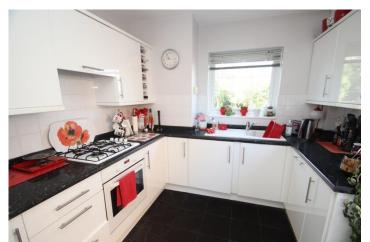

#### **Kitchen**

10'1" x 8'11" (3.08m x 2.72m)

Double glazed leaded light window to the rear, range of modern matching wall and base units, cupboards and drawers, ceramic sink unit with mixer tap, extensive working surfaces with splashback tiling, integrated gas hob with oven under, integrated dishwasher,