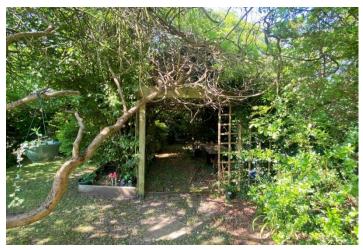

#### Rear Garden

South-facing and well-established with a patio area, traditional lawn, flowerbeds and boarders, mature trees and shrubs, wooden pergola, further hardstanding/patio area to the rear, 2 brick-built storage cupboards.