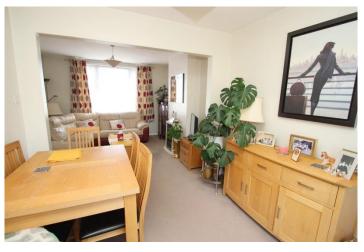

#### Lounge

11'3" x 11'10" (3.43m x 3.60m)

Double glazed leaded light window to the front, feature fireplace, radiator, fitted carpet. Opening on to:

#### **Dining Room**

9'1" x 9'2" (2.77m x 2.80m)

Double glazed patio doors to the rear garden, radiator, fitted carpet.