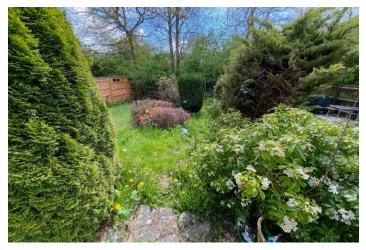

# **Rear Garden**

South-easterly facing with; patio area, traditional lawn area, mature trees and shrubs, storage shed.