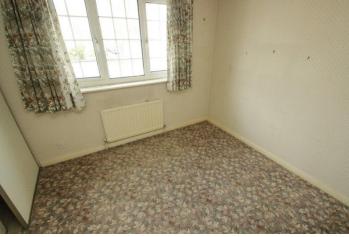

## **Bedroom 1**

 $10'9" \times 9'7"$  onto wardrobes (3.27m x 2.93m onto wardrobes)

Double glazed leaded light window to rear, fitted wardrobes, radiator, fitted carpet.

#### **Bedroom 2**

9'10" x 9'4" onto wardrobes (3.00m x 2.84m onto wardrobes)

Double glazed leaded light window to front, fitted wardrobes (which are in need of repair), airing cupboard housing hot water cylinder, radiator, fitted carpet.