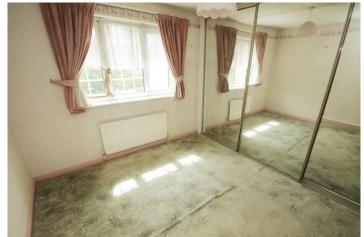

## **Bedroom 1**

 $10'9" \times 9'7"$  onto wardrobes (3.27m x 2.93m onto wardrobes)

Double glazed leaded light window to rear, fitted wardrobes, radiator, fitted carpet.

#### **Bedroom 2**

9'10" x 9'4" onto wardrobes (3.00m x 2.84m onto wardrobes)

Double glazed leaded light window to front, fitted wardrobes (which are in need of repair), airing cupboard housing hot water cylinder, radiator, fitted carpet.