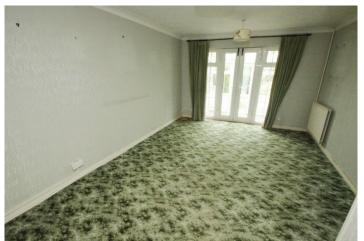

# **Living Room**

16'5" x 11'8" (5.01m x 3.56m)

Double glazed doors to conservatory with double glazed leaded light panel windows to either side, coved ceiling, understairs storage cupboard, serving hatch to kitchen, radiator, fitted carpet.