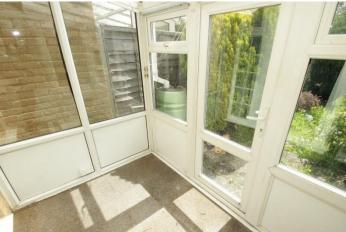

# **Conservatory**

5'10" x 8'2" (1.79m x 2.50m)

Double glazed with doors to rear garden.