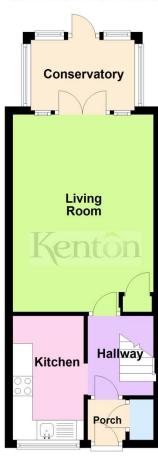

# **Ground Floor**

Total area: approx. 61.5 sq. metres (661.5 sq. feet)

Whilst every care is taken to ensure the accuracy of these details no responsibility for errors or misdescription can be accepted nor is any guarantee offered in respect of the property. These particulars do not constitute any part of an offer or contract.

# **Ground Floor**

Approx. 34.2 sq. metres (368.2 sq. feet)

Total area: approx. 61.5 sq. metres (661.5 sq. feet)

## Porch

 $3'4" \times 2'9"$  onto storage cupboard (1.01m x 0.84m onto storage cupboard)

UPVC front door with double glazed leaded light window panels, storage cupboard, tiled flooring.

#### Hallway

Staircase to first floor, radiator, fitted carpet.

#### Kitchen

10'4" x 5'11" (3.14m x 1.80m)

Double glazed leaded light window to front, matching wall and base units, working surfaces with splashback tiling, shelving, serving hatch to living room, stainless steel sink unit, integrated 4-ring gas hob, space for gas cooker, plumbing for washing machine, wall-mounted boiler, radiator, vinyl flooring.

# **Living Room**

16'5" x 11'8" (5.01m x 3.56m)

Double glazed doors to conservatory with double glazed leaded light panel windows to either side, coved ceiling, understairs storage cupboard, serving hatch to kitchen, radiator, fitted carpet.

# **Conservatory**

5'10" x 8'2" (1.79m x 2.50m)

Double glazed with doors to rear garden.