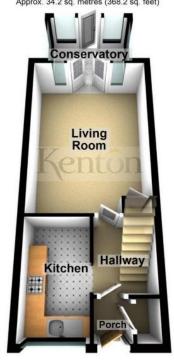

# **Ground Floor**

Approx. 34.2 sq. metres (368.2 sq. feet)

Total area: approx. 61.5 sq. metres (661.5 sq. feet)

## Porch

 $3'4" \times 2'9"$  onto storage cupboard (1.01m x 0.84m onto storage cupboard)

UPVC front door with double glazed leaded light window panels, storage cupboard, tiled flooring.

#### Hallway

Staircase to first floor, radiator, fitted carpet.

#### Kitchen

10'4" x 5'11" (3.14m x 1.80m)

Double glazed leaded light window to front, matching wall and base units, working surfaces with splashback tiling, shelving, serving hatch to living room, stainless steel sink unit, integrated 4-ring gas hob, space for gas cooker, plumbing for washing machine, wall-mounted boiler, radiator, vinyl flooring.

# **Living Room**

16'5" x 11'8" (5.01m x 3.56m)

Double glazed doors to conservatory with double glazed leaded light panel windows to either side, coved ceiling, understairs storage cupboard, serving hatch to kitchen, radiator, fitted carpet.

# **Conservatory**

5'10" x 8'2" (1.79m x 2.50m)

Double glazed with doors to rear garden.