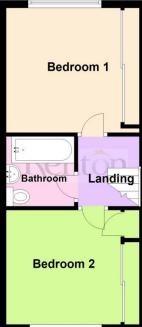

## Landing

Access to loft, fitted carpet.

## **Bedroom 1**

 $10'9" \times 9'7"$  onto wardrobes (3.27m x 2.93m onto wardrobes)

Double glazed leaded light window to rear, fitted wardrobes, radiator, fitted carpet.

#### **Bedroom 2**

9'10" x 9'4" onto wardrobes (3.00m x 2.84m onto wardrobes)

Double glazed leaded light window to front, fitted wardrobes (which are in need of repair), airing cupboard housing hot water cylinder, radiator, fitted carpet.

### **Bathroom**

6'0" x 5'7" (1.83m x 1.69m)

Half-tiled walls, panelled bath with shower extension, wash hand basin, low level W.C, extractor fan, radiator, fitted carpet.