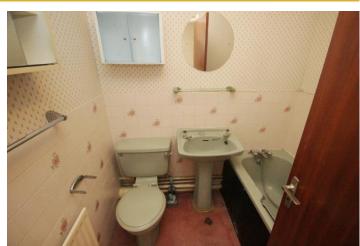

### **Bathroom**

6'0" x 5'7" (1.83m x 1.69m)

Half-tiled walls, panelled bath with shower extension, wash hand basin, low level W.C, extractor fan, radiator, fitted carpet.