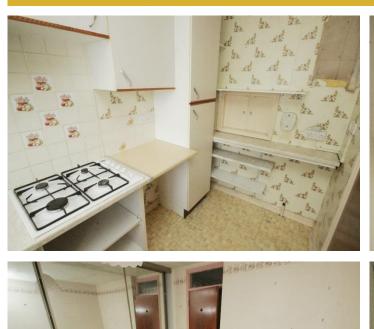

#### Kitchen

10'4" x 5'11" (3.14m x 1.80m)

Double glazed leaded light window to front, matching wall and base units, working surfaces with splashback tiling, shelving, serving hatch to living room, stainless steel sink unit, integrated 4-ring gas hob, space for gas cooker, plumbing for washing machine, wall-mounted boiler, radiator, vinyl flooring.