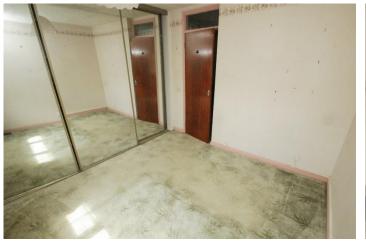

## **Bedroom 1**

 $10'9" \times 9'7"$  onto wardrobes (3.27m x 2.93m onto wardrobes)

Double glazed leaded light window to rear, fitted wardrobes, radiator, fitted carpet.

#### **Bedroom 2**

9'10" x 9'4" onto wardrobes (3.00m x 2.84m onto wardrobes)

Double glazed leaded light window to front, fitted wardrobes (which are in need of repair), airing cupboard housing hot water cylinder, radiator, fitted carpet.