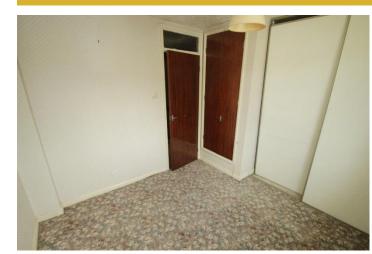

#### **Bedroom 2**

9'10" x 9'4" onto wardrobes (3.00m x 2.84m onto wardrobes)

Double glazed leaded light window to front, fitted wardrobes (which are in need of repair), airing cupboard housing hot water cylinder, radiator, fitted carpet.