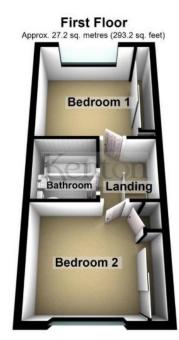

# £350,000 Freehold

First Floor
Approx. 27.2 sq. metres (293.2 sq. feet)

## Landing

Access to loft, fitted carpet.

## **Bedroom 1**

 $10'9" \times 9'7"$  onto wardrobes (3.27m x 2.93m onto wardrobes)

Double glazed leaded light window to rear, fitted wardrobes, radiator, fitted carpet.

#### **Bedroom 2**

9'10" x 9'4" onto wardrobes (3.00m x 2.84m onto wardrobes)

Double glazed leaded light window to front, fitted wardrobes (which are in need of repair), airing cupboard housing hot water cylinder, radiator, fitted carpet.

### **Bathroom**

6'0" x 5'7" (1.83m x 1.69m)

Half-tiled walls, panelled bath with shower extension, wash hand basin, low level W.C, extractor fan, radiator, fitted carpet.