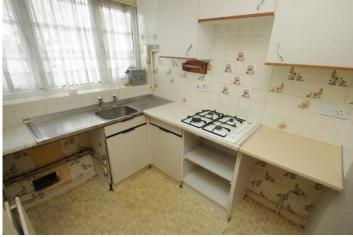

#### Kitchen

10'4" x 5'11" (3.14m x 1.80m)

Double glazed leaded light window to front, matching wall and base units, working surfaces with splashback tiling, shelving, serving hatch to living room, stainless steel sink unit, integrated 4-ring gas hob, space for gas cooker, plumbing for washing machine, wall-mounted boiler, radiator, vinyl flooring.