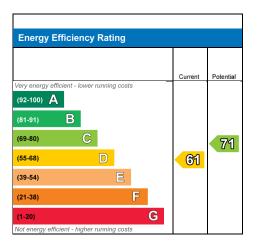

## Sovereign Court | Magpie Hall Lane | | BR2 £120,000

📉 Warden assisted

- Double bedroom with built in wardrobes
- 📉 Storage cupboard

Total area: approx. 36.6 sq. metres (394.1 sq. feet)

Total area: approx. 36.6 sq. metres (394.1 sq. feet)

Total area: approx. 36.6 sq. metres (394.1 sq. feet)

📥 Fitted shower room

📥 Communal gardens

A GROUND FLOOR WARDEN ASSISTED APARTMENT IN A CONVENIENT LOCATION. Situated in a popular and convenient location, being within easy walking distance of local shops and services in The Fairway with equally easily accessible bus routes into both Bromley and Petts Wood. This property is located on the ground floor of a well-maintained block with a communal garden and ample communal parking. The property offers a good size lounge, a fitted kitchen, a double bedroom with built in wardrobes and a fitted shower room. The property is double glazed throughout and has Economy 7 heating and hot water. Offered in reasonable condition. The property is part Warden assisted with Pull Cord facility 24 hours daily. There is an unexpired lease of 91 years and the Ground rent is set at a Peppercorn. We are awaiting confirmation of maintenance fees.