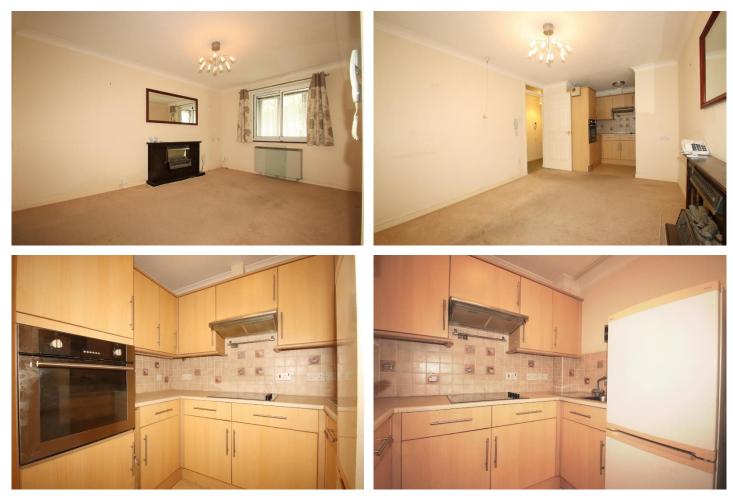

Total area: approx. 36.6 sq. metres (394.1 sq. feet)

📥 Fitted shower room

📥 Communal gardens

A GROUND FLOOR WARDEN ASSISTED APARTMENT IN A CONVENIENT LOCATION. Situated in a popular and convenient location, being within easy walking distance of local shops and services in The Fairway with equally easily accessible bus routes into both Bromley and Petts Wood. This property is located on the ground floor of a well-maintained block with a communal garden and ample communal parking. The property offers a good size lounge, a fitted kitchen, a double bedroom with built in wardrobes and a fitted shower room. The property is double glazed throughout and has Economy 7 heating and hot water. Offered in reasonable condition. The property is part Warden assisted with Pull Cord facility 24 hours daily. There is an unexpired lease of 91 years and the Ground rent is set at a Peppercorn. We are awaiting confirmation of maintenance fees.