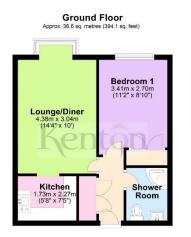

## Sovereign Court | Magpie Hall Lane | | BR2 £120,000

📉 Warden assisted

- Double bedroom with built in wardrobes
- 📉 Storage cupboard

Total area: approx. 36.6 sq. metres (394.1 sq. feet)

Total area: approx. 36.6 sq. metres (394.1 sq. feet)

Total area: approx. 36.6 sq. metres (394.1 sq. feet)

📥 Fitted shower room

📥 Communal gardens

A GROUND FLOOR WARDEN ASSISTED APARTMENT IN A CONVENIENT LOCATION. Situated in a popular and convenient location, being within easy walking distance of local shops and services in The Fairway with equally easily accessible bus routes into both Bromley and Petts Wood. This property is located on the ground floor of a well-maintained block with a communal garden and ample communal parking. The property offers a good size lounge, a fitted kitchen, a double bedroom with built in wardrobes and a fitted shower room. The property is double glazed throughout and has Economy 7 heating and hot water. Offered in reasonable condition. The property is part Warden assisted with Pull Cord facility 24 hours daily. There is an unexpired lease of 91 years and the Ground rent is set at a Peppercorn. We are awaiting confirmation of maintenance fees.