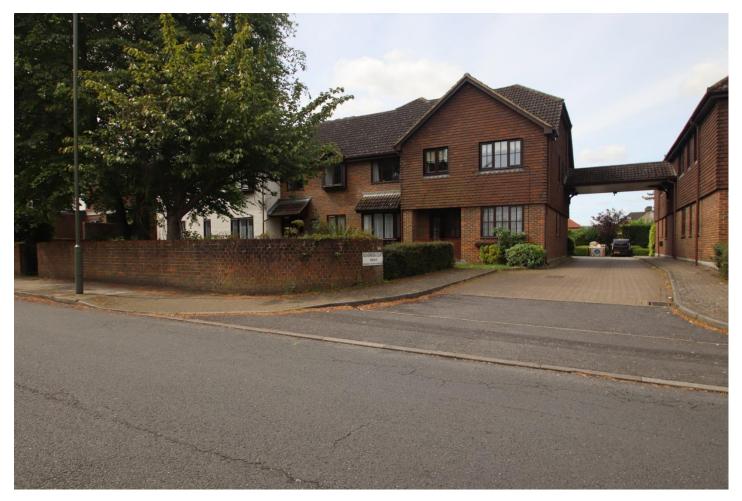

Total area: approx. 36.6 sq. metres (394.1 sq. feet)

📥 Fitted shower room

📥 Communal gardens

A GROUND FLOOR WARDEN ASSISTED APARTMENT IN A CONVENIENT LOCATION. Situated in a popular and convenient location, being within easy walking distance of local shops and services in The Fairway with equally easily accessible bus routes into both Bromley and Petts Wood. This property is located on the ground floor of a well-maintained block with a communal garden and ample communal parking. The property offers a good size lounge, a fitted kitchen, a double bedroom with built in wardrobes and a fitted shower room. The property is double glazed throughout and has Economy 7 heating and hot water. Offered in reasonable condition. The property is part Warden assisted with Pull Cord facility 24 hours daily. There is an unexpired lease of 91 years and the Ground rent is set at a Peppercorn. We are awaiting confirmation of maintenance fees.