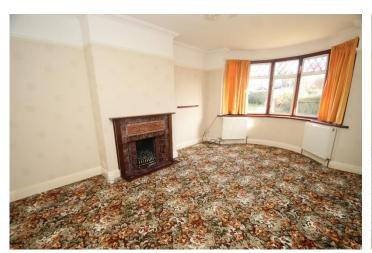

#### Lounge

16'10'' into bay x 14'3'' (5.12m into bay x 4.35m) Double glazed bay window to front, coved ceiling, picture rail, radiator, fitted carpet.