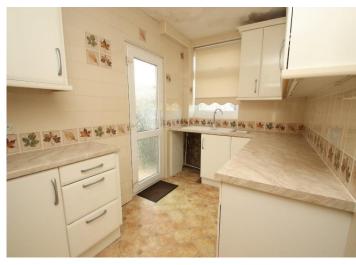

#### Kitchen

11'9" x 6'9" (3.59m x 2.07m)

Double glazed window to rear, double glazed door to rear garden, range of matching wall and base units and cupboards and drawers, work surfaces with splashback tiling, resin sink unit, plumbing for washing machine, plumbing for dishwasher, space for gas cooker, wall-mounted radiator, vinyl flooring.