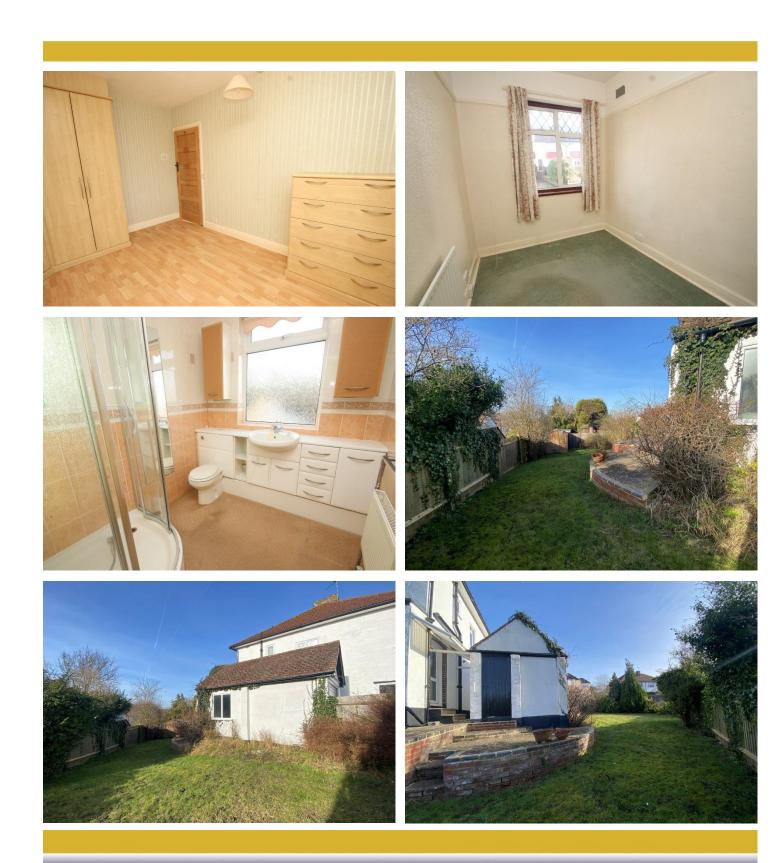

#### **Bedroom 2**

12'6" x 8'5" onto wardrobes (3.80m x 2.56m onto wardrobes)

Double glazed window to rear, range of wall-to-wall fitted wardrobes, radiator, laminated wood flooring.

#### **Bedroom 3**

8'11" x 6'10" (2.72m x 2.09m)

Double glazed window to front, picture rail, radiator, fitted carpet.

#### **Bathroom**

6'9" x 7'6" (2.07m x 2.28m)

Double glazed frosted windows to side and rear, tiled walls, corner shower cubicle, wash hand basin in vanity unit, low level W.C, radiator, fitted carpet.

#### **Rear Garden**

Patio area with steps to traditional lawn area, mature trees and shrubs, flowerbeds and borders, side access via gate.

#### **Front**

Driveway providing off-street parking, patio area, traditional lawn area, mature trees and shrubs.