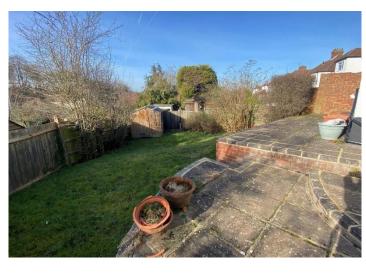

#### **Rear Garden**

Patio area with steps to traditional lawn area, mature trees and shrubs, flowerbeds and borders, side access via gate.