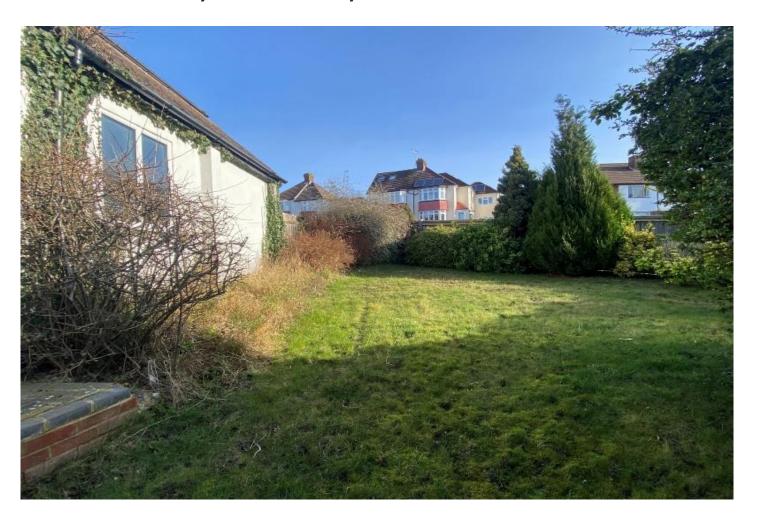

#### **Rear Garden**

Patio area with steps to traditional lawn area, mature trees and shrubs, flowerbeds and borders, side access via gate.

#### **Front**

Driveway providing off-street parking, patio area, traditional lawn area, mature trees and shrubs.