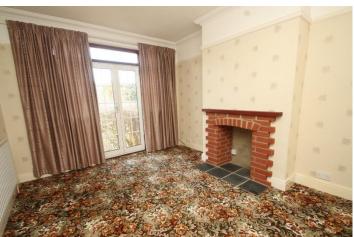

#### Lounge

16'10'' into bay x 14'3'' (5.12m into bay x 4.35m) Double glazed bay window to front, coved ceiling, picture rail, radiator, fitted carpet.

#### **Dining Room**

12'11" x 10'4" (3.94m x 3.14m)

Double glazed patio doors to rear garden, coved ceiling, picture rail, feature display fireplace, radiator, fitted carpet.