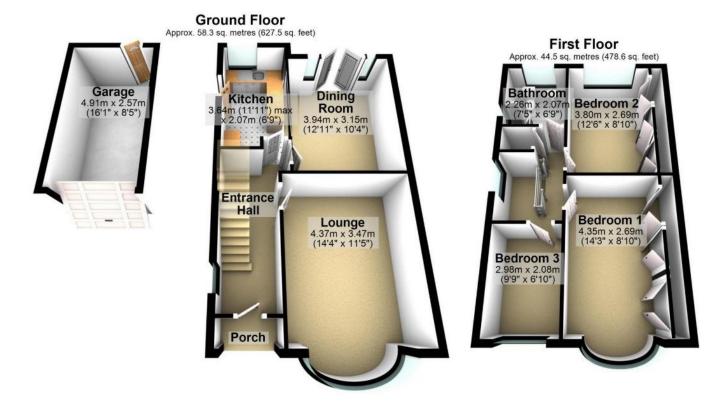

Total area: approx. 102.8 sq. metres (1106.1 sq. feet)

Whilst every care is taken to ensure the accuracy of these details no responsibility for errors or misdescription can be accepted nor is any guarantee offered in respect of the property. These particulars do not constitute any part of an offer or contract.

#### **Porch**

Covered porch with wooden front door.

#### **Entrance Hall**

15'8" x 5'9" (4.77m x 1.74m)

Double glazed window to side, staircase to first floor with storage cupboard underneath, radiator, fitted carpet.

#### Lounge

16'10'' into bay x 14'3'' (5.12m into bay x 4.35m) Double glazed bay window to front, coved ceiling, picture rail, radiator, fitted carpet.

#### **Dining Room**

12'11" x 10'4" (3.94m x 3.14m)

Double glazed patio doors to rear garden, coved ceiling, picture rail, feature display fireplace, radiator, fitted carpet.

#### Kitchen

11'9" x 6'9" (3.59m x 2.07m)

Double glazed window to rear, double glazed door to rear garden, range of matching wall and base units and cupboards and drawers, work surfaces with splashback tiling, resin sink unit, plumbing for washing machine, plumbing for dishwasher, space for gas cooker, wall-mounted radiator, vinyl flooring.

#### Landing

Double glazed window to side, coved ceiling, access to insulated loft with drop-down ladder, airing cupboard housing hot water cylinder, fitted carpet.

#### **Bedroom 1**

17'3" into bay x 8'6" onto wardrobes (5.27m into bay x 2.60m onto wardrobes)

Double glazed bay window to front, coved ceiling, range of wall-to-wall fitted wardrobes, radiator, laminated wood flooring.

#### **Bedroom 2**

12'6" x 8'5" onto wardrobes (3.80m x 2.56m onto wardrobes)

Double glazed window to rear, range of wall-to-wall fitted wardrobes, radiator, laminated wood flooring.

#### **Bedroom 3**

8'11" x 6'10" (2.72m x 2.09m)

Double glazed window to front, picture rail, radiator, fitted carpet.

#### **Bathroom**

6'9" x 7'6" (2.07m x 2.28m)

Double glazed frosted windows to side and rear, tiled walls, corner shower cubicle, wash hand basin in vanity unit, low level W.C, radiator, fitted carpet.

#### Garage

Up-and-over door to front, door to rear.