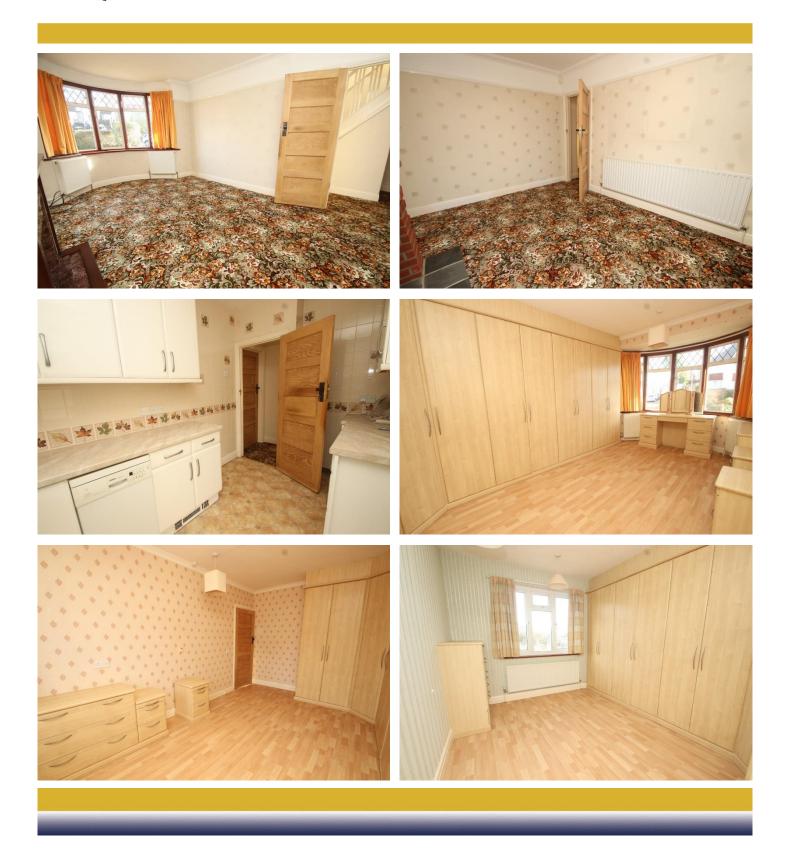

#### **Entrance Hall**

15'8" x 5'9" (4.77m x 1.74m)

Double glazed window to side, staircase to first floor with storage cupboard underneath, radiator, fitted carpet.

#### Lounge

16'10'' into bay x 14'3'' (5.12m into bay x 4.35m) Double glazed bay window to front, coved ceiling, picture rail, radiator, fitted carpet.

#### **Dining Room**

12'11" x 10'4" (3.94m x 3.14m)

Double glazed patio doors to rear garden, coved ceiling, picture rail, feature display fireplace, radiator, fitted carpet.

#### Kitchen

11'9" x 6'9" (3.59m x 2.07m)

Double glazed window to rear, double glazed door to rear garden, range of matching wall and base units and cupboards and drawers, work surfaces with splashback tiling, resin sink unit, plumbing for washing machine, plumbing for dishwasher, space for gas cooker, wall-mounted radiator, vinyl flooring.

#### **Bedroom 1**

17'3" into bay x 8'6" onto wardrobes (5.27m into bay x 2.60m onto wardrobes)

Double glazed bay window to front, coved ceiling, range of wall-to-wall fitted wardrobes, radiator, laminated wood flooring.

#### **Bedroom 2**

12'6" x 8'5" onto wardrobes (3.80m x 2.56m onto wardrobes)

Double glazed window to rear, range of wall-to-wall fitted wardrobes, radiator, laminated wood flooring.