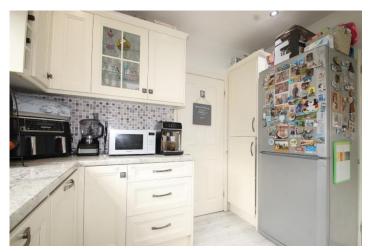

#### Kitchen

10'0" x 9'11" (3.06m x 3.03m) Double glazed window to the rear and double-glazed door to the side garden, stainless steel sink unit with swan neck extendable tap, cupboards under, a comprehensive range of modern wall and base units, display cabinet and drawers, extensive working surfaces with splash back tiling, integrated washing machine, dishwasher, oven and hob with hood over, newly installed wall mounted Vaillant boiler which is a concealed cupboard, space for an upright fridge freezer, wood effect laminated flooring.