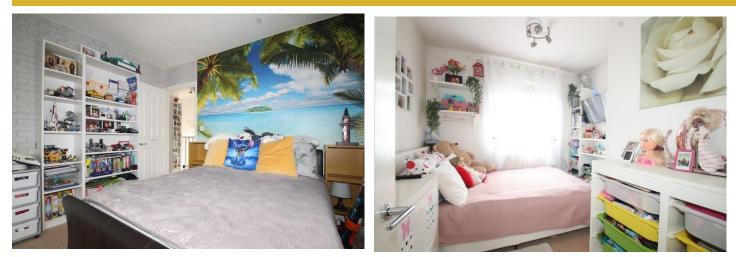

### Bedroom 1

13'5" x 10'0" (4.10m x 3.05m) Double glazed window to the front, dressing alcove in original chimney breast, space for free standing wardrobes, fitted carpets and radiator,

### Bedroom 2

11'3" x 9'11" (3.42m x 3.03m) Double glazed window to read, space for free standing wardrobes, fitted carpets and radiator,

#### Bedroom 3

7'8" x 5'7" (2.34m x 1.69m) 2 Double glazed frosted windows to the rear, part tiled walls, panelled bath with mixer tap and shower extension, glass shower screen, low level WC, wash hand basin in vanity unit, chrome heated towel rail, wood effect vinyl flooring, extractor fan.