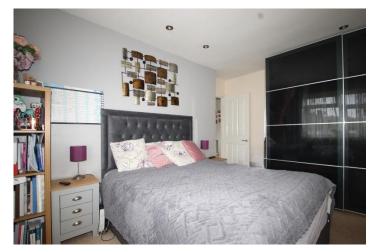

### Bedroom 1

13'5" x 10'0" (4.10m x 3.05m) Double glazed window to the front, dressing alcove in original chimney breast, space for free standing wardrobes, fitted carpets and radiator,

### Bedroom 2

11'3" x 9'11" (3.42m x 3.03m) Double glazed window to read, space for free standing wardrobes, fitted carpets and radiator,