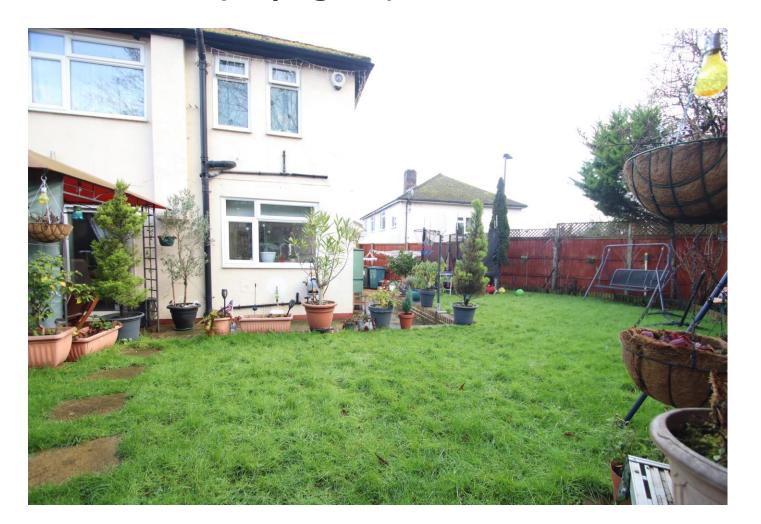

#### Rear garden

Excellent family sized garden and being a corner plot with gardens to the rear and side, excellent patio area, traditional lawn, flower beds and borders with mature shrubs, side access via gates, light and water tap, shed