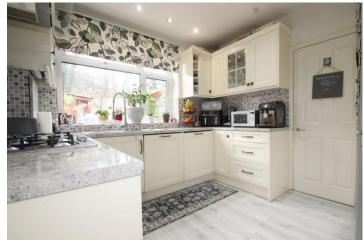

#### Kitchen

10'0" x 9'11" (3.06m x 3.03m) Double glazed window to the rear and double-glazed door to the side garden, stainless steel sink unit with swan neck extendable tap, cupboards under, a comprehensive range of modern wall and base units, display cabinet and drawers, extensive working surfaces with splash back tiling, integrated washing machine, dishwasher, oven and hob with hood over, newly installed wall mounted Vaillant boiler which is a concealed cupboard, space for an upright fridge freezer, wood effect laminated flooring.