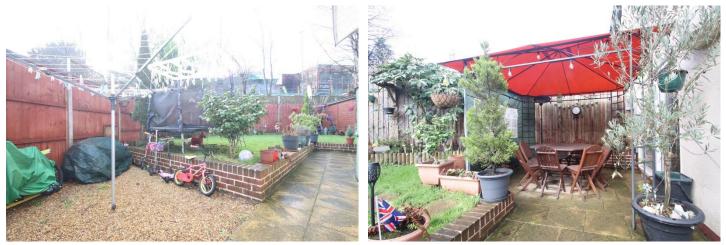

#### Rear garden

Excellent family sized garden and being a corner plot with gardens to the rear and side, excellent patio area, traditional lawn, flower beds and borders with mature shrubs, side access via gates, light and water tap, shed