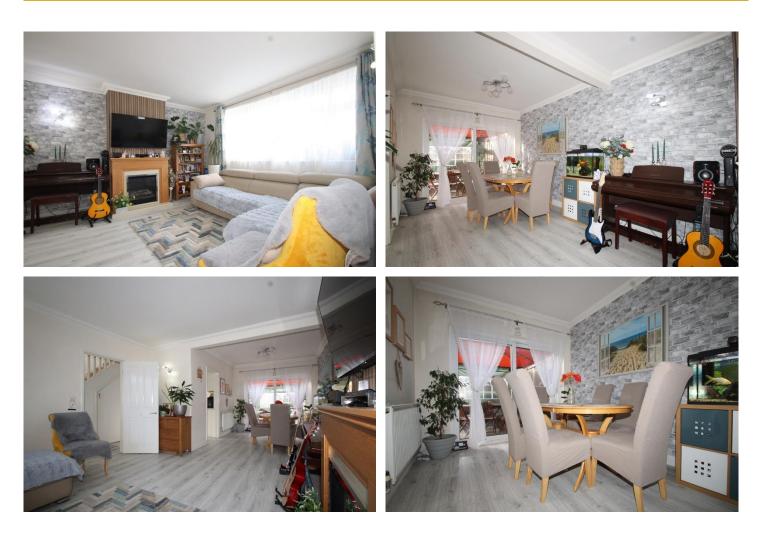

#### Lounge/diner

23'10" x 12'11" (7.26m x 3.93m narrowing to 2.71m)

Double glazed window to the front and double-glazed patio doors to the rear garden, fireplace housing a 10'5" x 9'0" (3.17m x 2.75m) display electric fire, coved ceiling, wall lights and wood Double glazed window to front, built in wardrobes, effect laminated flooring and radiators. the lounge area radiator and fitted carpets, is wide and spacious and the dining area is excellent sized and adjacent to the kitchen. Bathroom