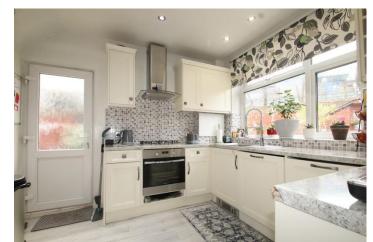

#### Kitchen

10'0" x 9'11" (3.06m x 3.03m) Double glazed window to the rear and double-glazed door to the side garden, stainless steel sink unit with swan neck extendable tap, cupboards under, a comprehensive range of modern wall and base units, display cabinet and drawers, extensive working surfaces with splash back tiling, integrated washing machine, dishwasher, oven and hob with hood over, newly installed wall mounted Vaillant boiler which is a concealed cupboard, space for an upright fridge freezer, wood effect laminated flooring.