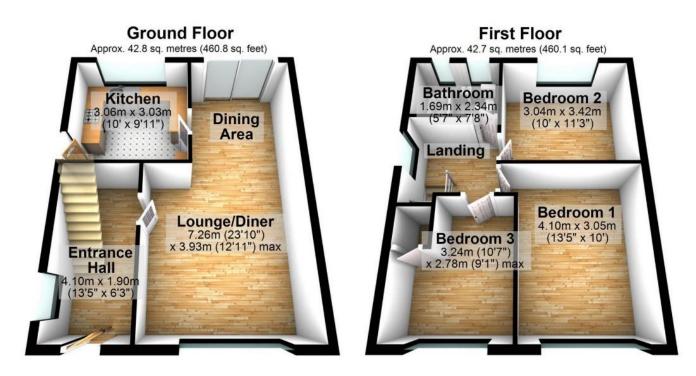

Total area: approx. 85.6 sq. metres (920.9 sq. feet)

Whilst every care is taken to ensure the accuracy of these details no responsibility for errors or misdescription can be accepted nor is any guarantee offered in respect of the property. These particulars do not constitute any part of an offer or contract.

#### Entrance hall

## 13'5" x 6'3" (4.10m x 1.90m)

Double glazed resin front door, double glazed window to side, staircase to first floor with meter and storage cupboards under, coves ceiling, radiator and laminated wood flooring.

#### Lounge/diner

23'10" x 12'11" (7.26m x 3.93m narrowing to 2.71m)

Double glazed window to the front and double-glazed patio doors to the rear garden, fireplace housing a 10'5" x 9'0" (3.17m x 2.75m) display electric fire, coved ceiling, wall lights and wood Double glazed window to front, built in wardrobes, effect laminated flooring and radiators. the lounge area radiator and fitted carpets, is wide and spacious and the dining area is excellent sized and adjacent to the kitchen. Bathroom

#### Kitchen

10'0" x 9'11" (3.06m x 3.03m) Double glazed window to the rear and double-glazed door to the side garden, stainless steel sink unit with swan neck extendable tap, cupboards under, a comprehensive range of modern wall and base units, display cabinet and drawers, extensive working surfaces with splash back tiling, integrated washing machine, dishwasher, oven and hob with hood over, newly installed wall mounted Vaillant boiler which is a concealed cupboard, space for an upright fridge freezer, wood effect laminated flooring.

#### Landing

Double glazed window to the side flooding the house with light, access to insulated loft with a drop-down ladder, fitted carpets and radiator.

### Bedroom 1

13'5" x 10'0" (4.10m x 3.05m) Double glazed window to the front, dressing alcove in original chimney breast, space for free standing wardrobes, fitted carpets and radiator,

### Bedroom 2

11'3" x 9'11" (3.42m x 3.03m) Double glazed window to read, space for free standing wardrobes, fitted carpets and radiator,

#### Bedroom 3

7'8" x 5'7" (2.34m x 1.69m) 2 Double glazed frosted windows to the rear, part tiled walls, panelled bath with mixer tap and shower extension, glass shower screen, low level WC, wash hand basin in vanity unit, chrome heated towel rail, wood effect vinyl flooring, extractor fan.