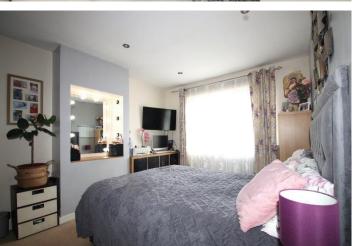

### Bedroom 1

13'5" x 10'0" (4.10m x 3.05m) Double glazed window to the front, dressing alcove in original chimney breast, space for free standing wardrobes, fitted carpets and radiator,

### Bedroom 2

11'3" x 9'11" (3.42m x 3.03m) Double glazed window to read, space for free standing wardrobes, fitted carpets and radiator,