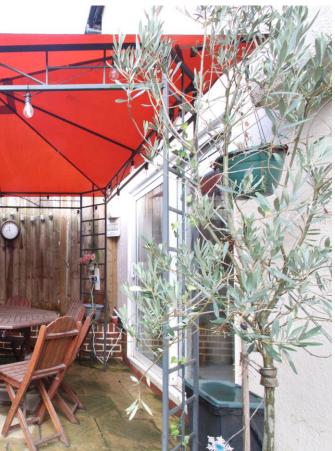

#### Rear garden

Excellent family sized garden and being a corner plot with gardens to the rear and side, excellent patio area, traditional lawn, flower beds and borders with mature shrubs, side access via gates, light and water tap, shed