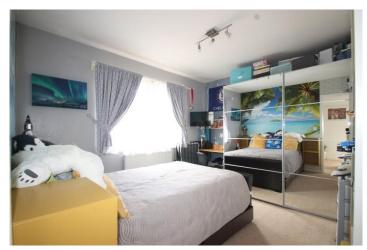

#### Bedroom 3

7'8" x 5'7" (2.34m x 1.69m) 2 Double glazed frosted windows to the rear, part tiled walls, panelled bath with mixer tap and shower extension, glass shower screen, low level WC, wash hand basin in vanity unit, chrome heated towel rail, wood effect vinyl flooring, extractor fan.