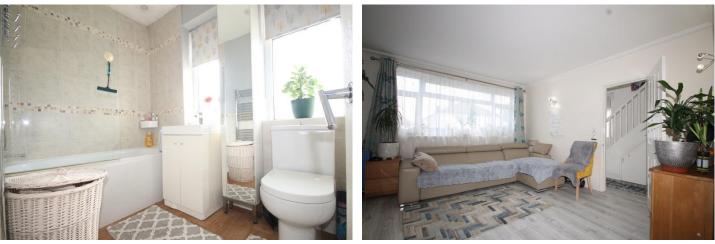

#### Lounge/diner

23'10" x 12'11" (7.26m x 3.93m narrowing to 2.71m)

Double glazed window to the front and double-glazed patio doors to the rear garden, fireplace housing a 10'5" x 9'0" (3.17m x 2.75m) display electric fire, coved ceiling, wall lights and wood Double glazed window to front, built in wardrobes, effect laminated flooring and radiators. the lounge area radiator and fitted carpets, is wide and spacious and the dining area is excellent sized and adjacent to the kitchen. Bathroom

#### Kitchen

10'0" x 9'11" (3.06m x 3.03m) Double glazed window to the rear and double-glazed door to the side garden, stainless steel sink unit with swan neck extendable tap, cupboards under, a comprehensive range of modern wall and base units, display cabinet and drawers, extensive working surfaces with splash back tiling, integrated washing machine, dishwasher, oven and hob with hood over, newly installed wall mounted Vaillant boiler which is a concealed cupboard, space for an upright fridge freezer, wood effect laminated flooring.

#### Bedroom 3

7'8" x 5'7" (2.34m x 1.69m) 2 Double glazed frosted windows to the rear, part tiled walls, panelled bath with mixer tap and shower extension, glass shower screen, low level WC, wash hand basin in vanity unit, chrome heated towel rail, wood effect vinyl flooring, extractor fan.