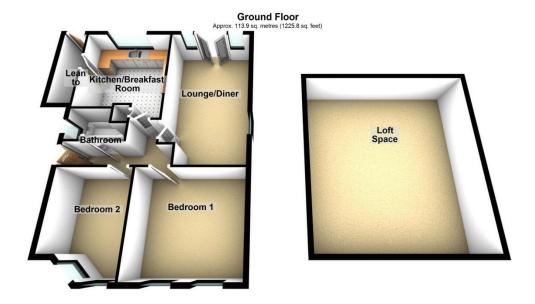

Total area: approx. 113.9 sq. metres (1225.8 sq. feet)

Whilst every care is taken to ensure the accuracy of these details no responsibility for errors or misdescription can be accepted nor is any guarantee offered in respect of the property. These particulars do not constitute any part of an offer or contract.

### **Homely | Chelsfield Lane | Orpington | BR6**

OIEO £575,000 Freehold

- Detached bungalow
- Close to transport links
- 2 double bedrooms
- Fitted bathroom

- Semi-rural yet convenient location
- Spacious lounge/diner
- Spacious kitchen/breakfasting room
- Enormous loft with potential STPP

## Kenton

A DETACHED BUNGALOW IN A SEMI-RURAL YET ACCESSIBLE LOCATION. We are delighted to offer this bright and airy detached home situated in a prime location being in a pleasant semi-rural setting yet with very easy reach of the comprehensive shops and services in The High Street and the Nugent Shopping Centre as well as transport links both in terms od BR stations and bus routes. The property is well designed and provides well-proportioned rooms with a huge lounge dining room, a spacious kitchen/breakfasting room, 2 double bedrooms, both of which benefit from fitted wardrobes and a fitted bathroom. Worthy of mention is the huge loft space which offers tremendous potential for extensions STPP. The rear garden is a prefect size with all the elements you need without it being too much of a chore to maintain. To the front there is a huge are of off-street parking with ample space for several cars. This is a perfect home for a couple retiring or down-sizing and whilst it needs some updating in some parts it is offered in good liveable condition. There in NO ONWARD CHAIN.