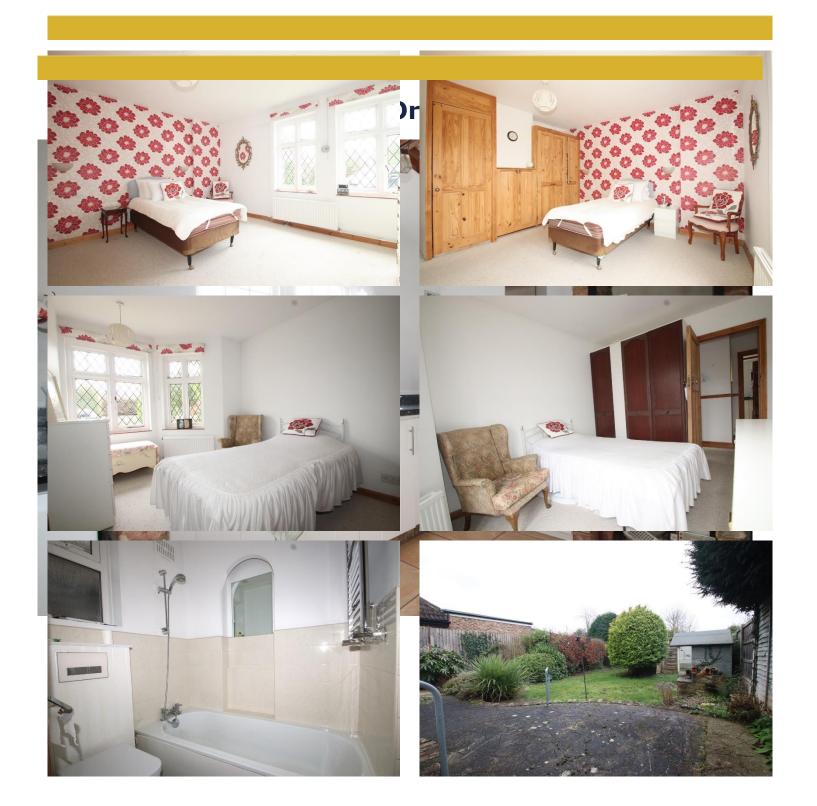

## Kenton

A DETACHED BUNGALOW IN A SEMI-RURAL YET ACCESSIBLE LOCATION. We are delighted to offer this bright and airy detached home situated in a prime location being in a pleasant semi-rural setting yet with very easy reach of the comprehensive shops and services in The High Street and the Nugent Shopping Centre as well as transport links both in terms od BR stations and bus routes. The property is well designed and provides well-proportioned rooms with a huge lounge dining room, a spacious kitchen/breakfasting room, 2 double bedrooms, both of which benefit from fitted wardrobes and a fitted bathroom. Worthy of mention is the huge loft space which offers tremendous potential for extensions STPP. The rear garden is a prefect size with all the elements you need without it being too much of a chore to maintain. To the front there is a huge are of off-street parking with ample space for several cars. This is a perfect home for a couple retiring or down-sizing and whilst it needs some updating in some parts it is offered in good liveable condition. There in NO ONWARD CHAIN.