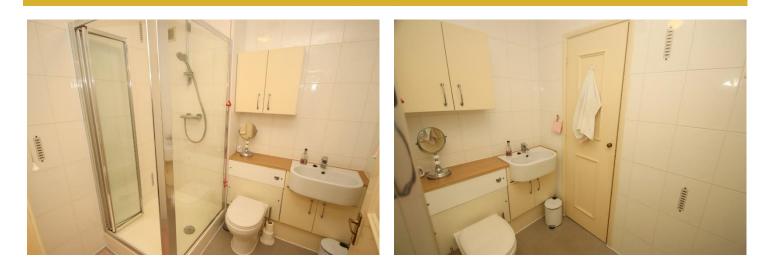

### Shower Room

7'0" x 6'5" (2.14m x 1.96m) wash hand basin in vanity unit, fitted storage cabinet, airing cupboard (housing hot water cylinder & cold water tank) extractor fan, vinyl flooring.