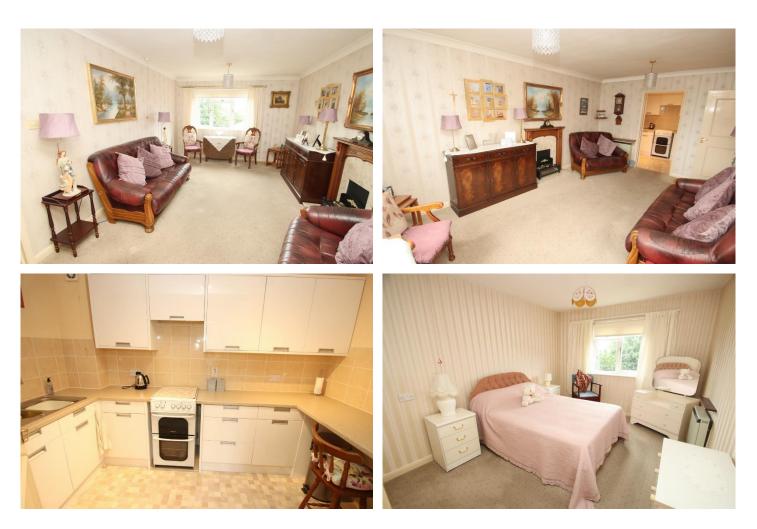

#### Living Room

17'4" x 11'1" (5.28m x 3.38m) Double glazed window to rear (overlooking communal grounds and building entrance), coved ceiling, feature Tiled walls, corner shower cubicle, low level W.C & fireplace with wooden surround, electric heater, fitted carpet.

#### Kitchen

6'12" x 11'0" (2.13m x 3.36m) Range of matching wall and base units with cupboards and drawers, work surfaces with splashback tiling, stainless steel 1 & 1/2 bowl sink unit, space for cooker, space for under-the-counter fridge, space for underthe-counter freezer, extractor fan, vinyl flooring.

#### Bedroom

13'3" x 10'1" (4.03m x 3.07m) Double glazed window to rear (overlooking communal grounds and building entrance), built-in wardrobes with sliding doors, electric heated, fitted carpet.