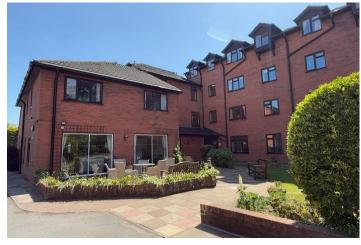

# Summerlands Lodge | Farnborough Common | Locksbottom | BR6 £200,000

Total area: approx. 49.6 sq. metres (533.8 sq. feet)

Whilst every care is taken to ensure the accuracy of these details no responsibility for errors or misdescription can be accepted nor is any guarantee offered in respect of the property. These particulars do not constitute any part of an offer or contract.

### Summerlands Lodge | Farnborough Common | Locksbottom | BR6