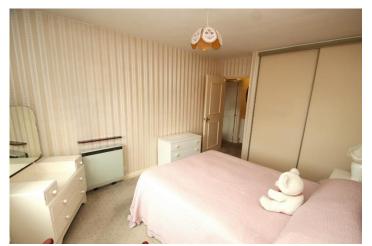

#### Bedroom

13'3" x 10'1" (4.03m x 3.07m) Double glazed window to rear (overlooking communal grounds and building entrance), built-in wardrobes with sliding doors, electric heated, fitted carpet.