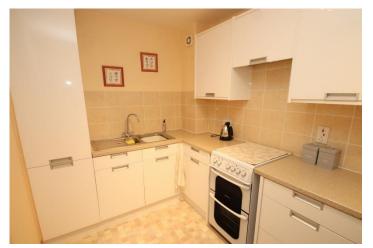

#### Kitchen

6'12" x 11'0" (2.13m x 3.36m) Range of matching wall and base units with cupboards and drawers, work surfaces with splashback tiling, stainless steel 1 & 1/2 bowl sink unit, space for cooker, space for under-the-counter fridge, space for underthe-counter freezer, extractor fan, vinyl flooring.