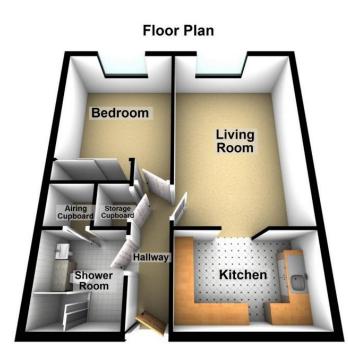

### Hallway

11'1" x 3'2" (3.37m x 0.96m) Coved ceiling, built-in storage cupboard (featuring shelving), covered electric heater, fitted carpet.

#### Living Room

17'4" x 11'1" (5.28m x 3.38m) Double glazed window to rear (overlooking communal grounds and building entrance), coved ceiling, feature Tiled walls, corner shower cubicle, low level W.C & fireplace with wooden surround, electric heater, fitted carpet.

#### Kitchen

6'12" x 11'0" (2.13m x 3.36m) Range of matching wall and base units with cupboards and drawers, work surfaces with splashback tiling, stainless steel 1 & 1/2 bowl sink unit, space for cooker, space for under-the-counter fridge, space for underthe-counter freezer, extractor fan, vinyl flooring.

#### Bedroom

13'3" x 10'1" (4.03m x 3.07m) Double glazed window to rear (overlooking communal grounds and building entrance), built-in wardrobes with sliding doors, electric heated, fitted carpet.

### Shower Room

7'0" x 6'5" (2.14m x 1.96m) wash hand basin in vanity unit, fitted storage cabinet, airing cupboard (housing hot water cylinder & cold water tank) extractor fan, vinyl flooring.