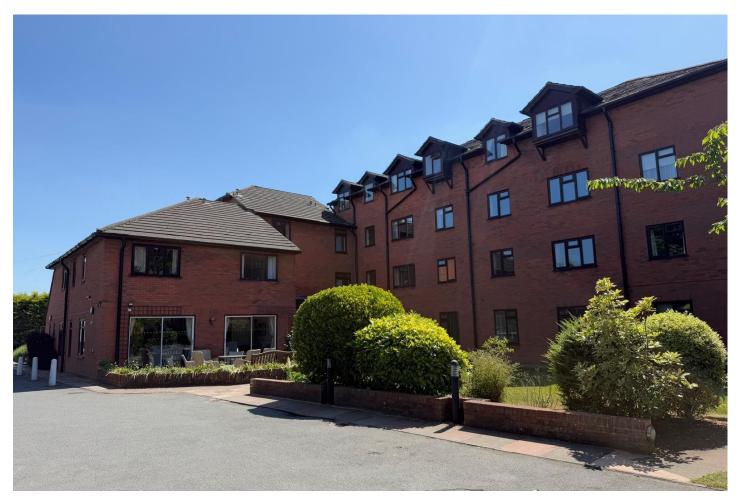

# Summerlands Lodge | Farnborough Common | Locksbottom | BR6 £200,000

Total area: approx. 49.6 sq. metres (533.8 sq. feet)

Whilst every care is taken to ensure the accuracy of these details no responsibility for errors or misdescription can be accepted nor is any guarantee offered in respect of the property. These particulars do not constitute any part of an offer or contract.

### Summerlands Lodge | Farnborough Common | Locksbottom | BR6