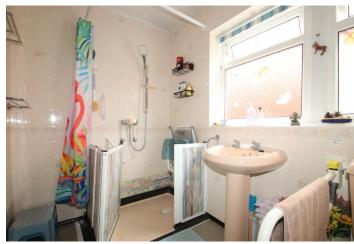

#### **Shower room**

8'5" x 6'5" (2.56m x 1.96m)

Double glazed frosted windows to the side, fully tiled walls, shower cubicle, low level WC, wash hand basin, radiator, storage cupboard and vinyl flooring.