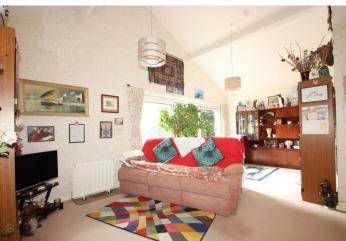

#### Lounge/dining room

20'4" x 14'2" (6.21m x 4.33m narrowing to 3.10m in the dining area)

which floods this room with much natural light, a vaulted ceiling creating a sense of space and great radiators and fitted carpets.