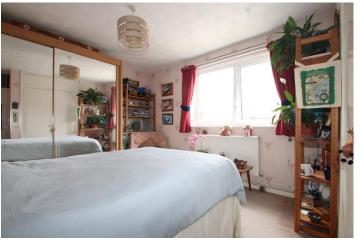

#### Bedroom 1

13'9" x 10'6" (4.20m at max x 3.21m) Double glazed window to the side, built in double wardrobes, fitted carpets and radiator.

#### **Bedroom 2**

15'5" x 9'5" (4.70m x 2.88m)

Double glazed window to the front garden, built in double wardrobes, fitted carpets and radiator.

#### **Bedroom 3**

10'6" x 7'7" (3.20m x 2.30m)

Double glazed window to the side, built in single wardrobe, radiator and fitted carpets.