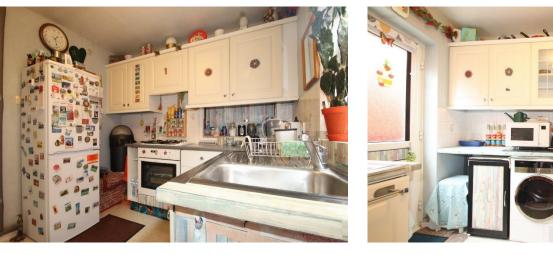

#### Kitchen

11'6" x 8'5" (3.51m x 2.57m)

Double glazed door and window to the side of the property, stainless steel sink with cupboards under, a range of wall and base units, cupboards and drawers, integrated hob and oven, plumbing for washing machine and a drier, space for upright fridge freezer, vinyl flooring.