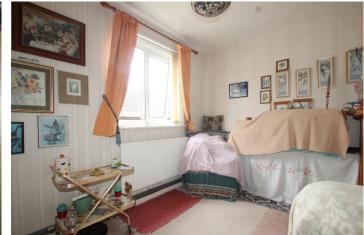

#### Bedroom 1

13'9" x 10'6" (4.20m at max x 3.21m) Double glazed window to the side, built in double wardrobes, fitted carpets and radiator.

#### **Bedroom 2**

15'5" x 9'5" (4.70m x 2.88m)

Double glazed window to the front garden, built in double wardrobes, fitted carpets and radiator.

#### **Bedroom 3**

10'6" x 7'7" (3.20m x 2.30m)

Double glazed window to the side, built in single wardrobe, radiator and fitted carpets.