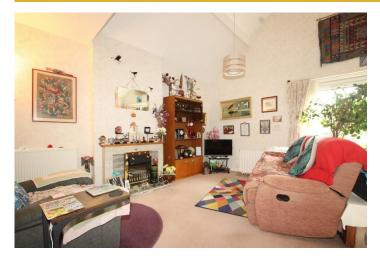

#### Lounge/dining room

20'4" x 14'2" (6.21m x 4.33m narrowing to 3.10m in the dining area)

which floods this room with much natural light, a vaulted ceiling creating a sense of space and great radiators and fitted carpets.