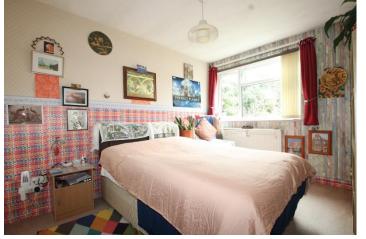

#### Bedroom 1

13'9" x 10'6" (4.20m at max x 3.21m) Double glazed window to the side, built in double wardrobes, fitted carpets and radiator.

#### **Bedroom 2**

15'5" x 9'5" (4.70m x 2.88m)

Double glazed window to the front garden, built in double wardrobes, fitted carpets and radiator.

#### **Bedroom 3**

10'6" x 7'7" (3.20m x 2.30m)

Double glazed window to the side, built in single wardrobe, radiator and fitted carpets.