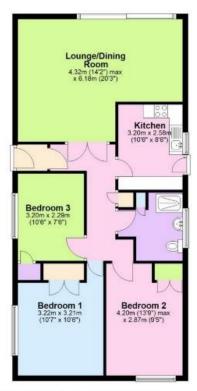

#### Ground Floor

Total area: approx. 95.2 sq. metres (1024.4 sq. feet)

Whilst every care is taken to ensure the accuracy of these details no responsibility for errors or misdescription can be accepted nor is any guarantee offered in respect of the property. These particulars do not constitute any part of an offer or contract.

#### Lounge/dining room

20'4" x 14'2" (6.21m x 4.33m narrowing to 3.10m in the dining area)

which floods this room with much natural light, a vaulted ceiling creating a sense of space and great radiators and fitted carpets.

#### Kitchen

11'6" x 8'5" (3.51m x 2.57m)

Double glazed door and window to the side of the property, stainless steel sink with cupboards under, a range of wall and base units, cupboards and drawers, integrated hob and oven, plumbing for washing machine and a drier, space for upright fridge freezer, vinyl flooring.

#### Bedroom 1

13'9" x 10'6" (4.20m at max x 3.21m) Double glazed window to the side, built in double wardrobes, fitted carpets and radiator.

#### **Bedroom 2**

15'5" x 9'5" (4.70m x 2.88m)

Double glazed window to the front garden, built in double wardrobes, fitted carpets and radiator.

#### **Bedroom 3**

10'6" x 7'7" (3.20m x 2.30m)

Double glazed window to the side, built in single wardrobe, radiator and fitted carpets.

#### **Shower room**

8'5" x 6'5" (2.56m x 1.96m)

Double glazed frosted windows to the side, fully tiled walls, shower cubicle, low level WC, wash hand basin, radiator, storage cupboard and vinyl flooring.