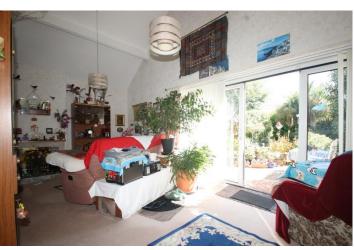

#### Lounge/dining room

20'4" x 14'2" (6.21m x 4.33m narrowing to 3.10m in the dining area)

which floods this room with much natural light, a vaulted ceiling creating a sense of space and great radiators and fitted carpets.