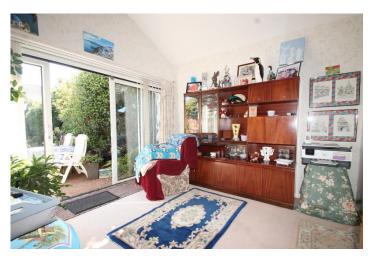

#### Lounge/dining room

20'4" x 14'2" (6.21m x 4.33m narrowing to 3.10m in the dining area)

which floods this room with much natural light, a vaulted ceiling creating a sense of space and great radiators and fitted carpets.

#### Rear garden

A truly stunning south facing garden which is Double glazed patio doors onto the magnificent garden artistically designed and well stocked with a range of mature plants and shrubs, flower beds and borders, an excellent patio area ideal for enjoying the garden with height, display fireplace, serving hatch into the kitchen, a glass of your favourite beverage, a traditional lawn, a relaxing come contemplation area, access to the front via gates, access to the garage.