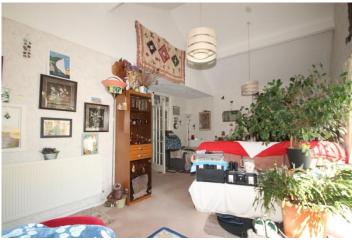

#### Lounge/dining room

20'4" x 14'2" (6.21m x 4.33m narrowing to 3.10m in the dining area)

which floods this room with much natural light, a vaulted ceiling creating a sense of space and great radiators and fitted carpets.