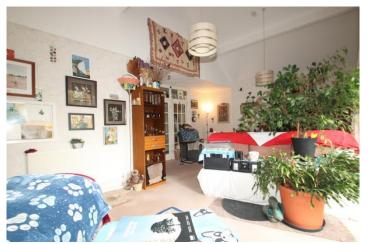

#### Lounge/dining room

20'4" x 14'2" (6.21m x 4.33m narrowing to 3.10m in the dining area)

which floods this room with much natural light, a vaulted ceiling creating a sense of space and great radiators and fitted carpets.