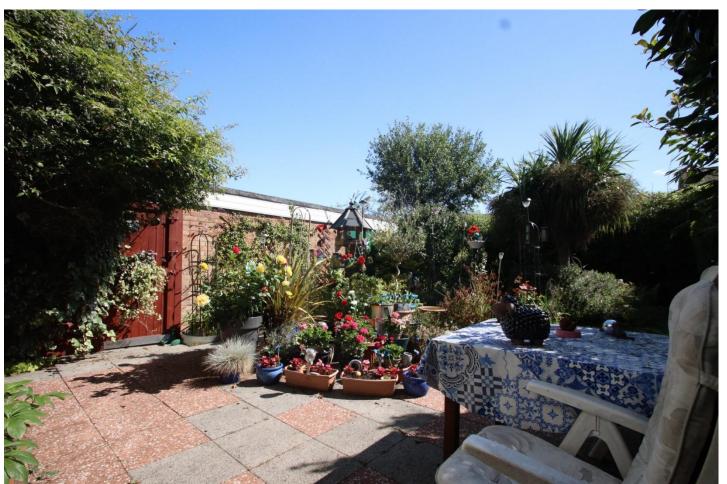

#### Rear garden

A truly stunning south facing garden which is Double glazed patio doors onto the magnificent garden artistically designed and well stocked with a range of mature plants and shrubs, flower beds and borders, an excellent patio area ideal for enjoying the garden with height, display fireplace, serving hatch into the kitchen, a glass of your favourite beverage, a traditional lawn, a relaxing come contemplation area, access to the front via gates, access to the garage.