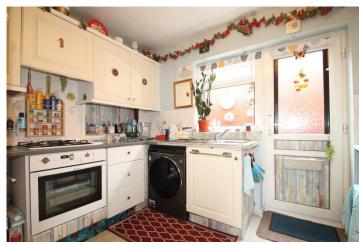

#### Kitchen

11'6" x 8'5" (3.51m x 2.57m)

Double glazed door and window to the side of the property, stainless steel sink with cupboards under, a range of wall and base units, cupboards and drawers, integrated hob and oven, plumbing for washing machine and a drier, space for upright fridge freezer, vinyl flooring.