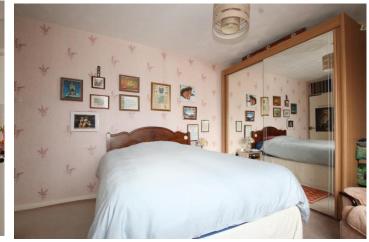

#### Bedroom 1

13'9" x 10'6" (4.20m at max x 3.21m) Double glazed window to the side, built in double wardrobes, fitted carpets and radiator.

#### **Bedroom 2**

15'5" x 9'5" (4.70m x 2.88m)

Double glazed window to the front garden, built in double wardrobes, fitted carpets and radiator.

#### **Bedroom 3**

10'6" x 7'7" (3.20m x 2.30m)

Double glazed window to the side, built in single wardrobe, radiator and fitted carpets.