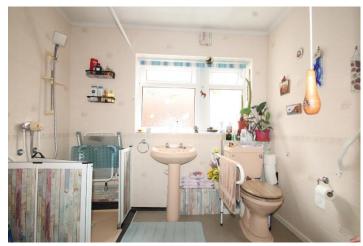

#### **Shower room**

8'5" x 6'5" (2.56m x 1.96m)

Double glazed frosted windows to the side, fully tiled walls, shower cubicle, low level WC, wash hand basin, radiator, storage cupboard and vinyl flooring.