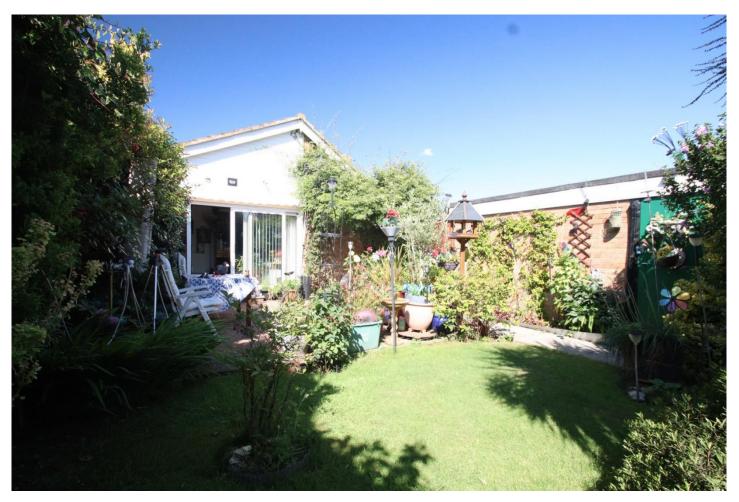

#### Rear garden

A truly stunning south facing garden which is Double glazed patio doors onto the magnificent garden artistically designed and well stocked with a range of mature plants and shrubs, flower beds and borders, an excellent patio area ideal for enjoying the garden with height, display fireplace, serving hatch into the kitchen, a glass of your favourite beverage, a traditional lawn, a relaxing come contemplation area, access to the front via gates, access to the garage.

#### Front garden

Attractive front garden with a traditional lawn, mature plants and shrubs, flower beds and borders.