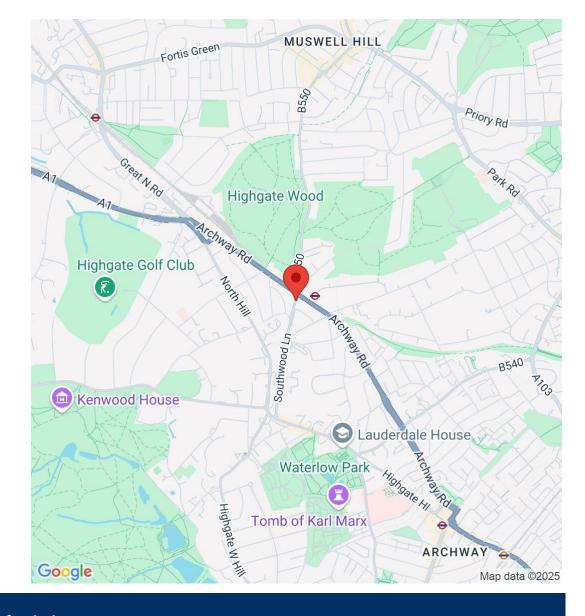

Southwood Lane, Highgate N6

The property is located within a few moments walk from Highgate underground, Highgate Woods, has excellent local amenities and is a short walk from Highgate Village.

Share of Freehold and Chain Free.

- \* 3 Double Bedrooms
- \* Spacious Kitchen / Diner
- \* Private Single Garage
- \* Period Features Throughout
- \* Wooden Floors
- \* En-Suite Shower Room
- \* Family Bathroom
- \* Short Walk to Highgate Tube
- \* No Upper Chain
- \* Share of Freehold