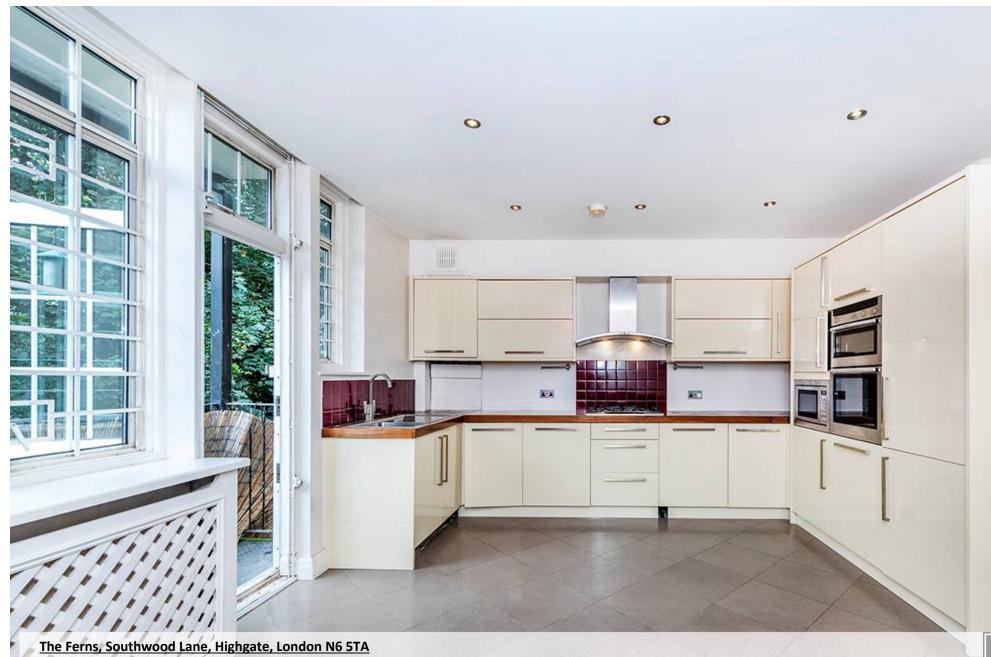

A bright and spacious 3 double bedroom apartment with the benefit of its own single garage, situated on the 2nd floor of this sought after and well appointed mansion block, close to Highgate Tube.

A bright and spacious 3 double bedroom apartment with the benefit of its own garage, situated on the 2nd floor of this sought after and well appointed mansion block. The property offers generous accommodation throughout (approx 1,560sq ft), and benefits from wooden floors, period features, a large kitchen / dining room with small balcony, a large en-suite shower room to the main bedroom, family bathroom and spacious reception.

The property is located within a few moments walk from Highgate underground, Highgate Woods, has excellent local amenities and is a short walk from Highgate Village.

Share of Freehold and Chain Free.

- \* 3 Double Bedrooms
- \* Spacious Kitchen / Diner
- \* Private Single Garage
- \* Period Features Throughout
- \* Wooden Floors
- \* En-Suite Shower Room
- \* Family Bathroom
- \* Short Walk to Highgate Tube
- \* No Upper Chain
- \* Share of Freehold