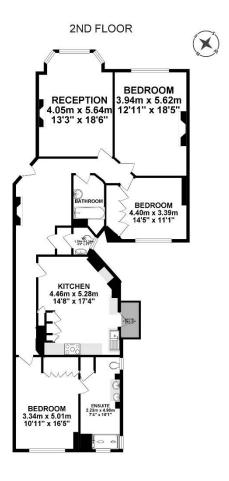

Asking price of £1,250,000

Share of Freehold

TOTAL FLOOR AREA: 145.00 sq. m. ( 1560.77 sq. ft. ) approx.

White every attempt has been made to ensure the occuracy of the Boopton commander ever, weap server of costs, windows, more and way other liters are approximate and no regionality in ident for any entroposed the purchaser. The services, system and populates after the next extended of no guarantee. The services system and populates after his entropy controller. The services system and populates after the next extended of no guarantee and history of the services. System and Materians (2010).