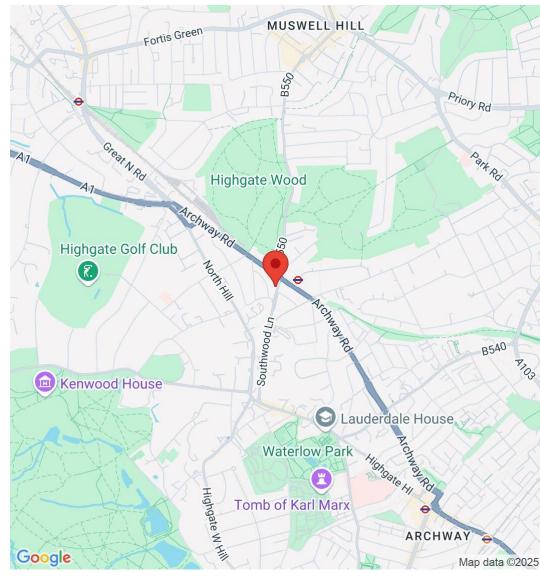

The Ferns, Southwood Lane, Highgate, London, N6 5TA

\*STAMP DUTY PAID BY VENDOR (Subject to Terms and Conditions)

The Ferns is a 1930's mansion block situated on Southwood Lane within a few minutes walk of Highgate Northern Line Tube Station, Highgate Village and Highgate Woods. This stunning redevelopment of the roof space provides four new one and two bedroom apartments all benefitting from private terraces and each being finished to the highest standards throughout.

Flat 1 is a bright two bedroom apartment with private terrace, open plan kitchen / reception area, and offers modern living within this well appointed mansion block.

Situated on Southwood Lane, the property is within a few minutes walk of Highgate Northern Line Tube Station, Highgate Village and Highgate Woods.