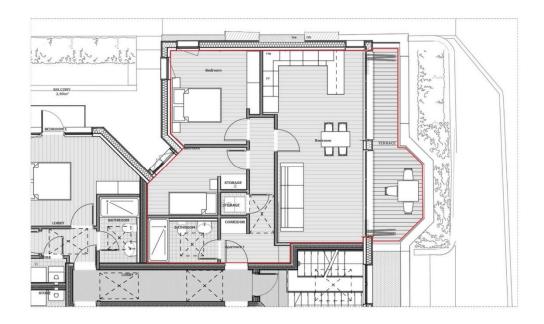

Flat 1 is a bright two bedroom apartment with private terrace, open plan kitchen / reception area, and offers modern living within this well appointed mansion block.

Situated on Southwood Lane, the property is within a few minutes walk of Highgate Northern Line Tube Station, Highgate Village and Highgate Woods.

## **STAMP DUTY PAID BY VENDOR (Subject to Terms and Conditions)**

\* All images are computer generated

- TWO BEDROOMS
- PRIVATE TERRACE
- OPEN PLAN KITCHEN / RECEPTION
- BATHROOM
- CLOSE TO HIGHGATE TUBE
- CLOSE TO HIGHGATE VILLAGE
- SOUGHT AFTER LOCATION
- STAMP DUTY PAID BY VENDOR (Subject to Terms and Conditions)