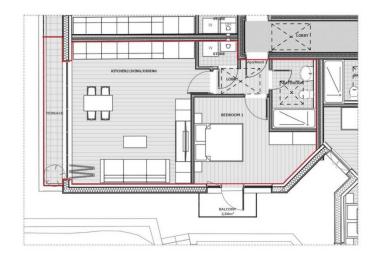

Flat 3 is a spacious one bedroom apartment with private terrace, open plan kitchen / reception area, and offers modern living within this well appointed mansion block.

Situated on Southwood Lane, the property is within a few minutes walk of Highgate Northern Line Tube Station, Highgate Village and Highgate Woods.

## **STAMP DUTY PAID BY VENDOR (Subject to Terms and Conditions)**

\* All images are computer generated

- PRIVATE TERRACE
- OPEN PLAN KITCHEN / RECEPTION
- PRINCIPLE BEDROOM
- BATHROOM
- SOUGHT AFTER LOCATION
- CLOSE TO HIGHGATE TUBE STATION
- CLOSE TO HIGHGATE VILLAGE
- STAMP DUTY PAID BY VENDOR (Subject to Terms and Conditions)