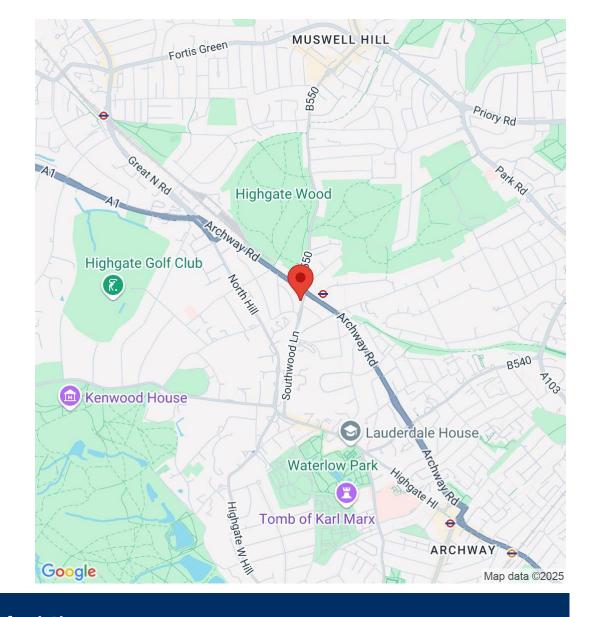

Flat 3 is a spacious one bedroom apartment with private terrace, open plan kitchen / reception area, and offers modern living within this well appointed mansion block.

Situated on Southwood Lane, the property is within a few minutes walk of Highgate Northern Line Tube Station, Highgate Village and Highgate Woods.

## **Langford Chase**

355c Archway Rd, Highgate, London, N6

020 8347 0101 | n6@langfordchase.com | www.langfordchase.com

Important Notice - These particulars have been prepared in good faith and they are not intended to constitute part of an offer or contract. We have not performed a structural survey on this property and the services, appliances and specific fittings have not been tested. All photographs, measurements, floor plans and distances referred to are given as a guide and should not be relied upon.