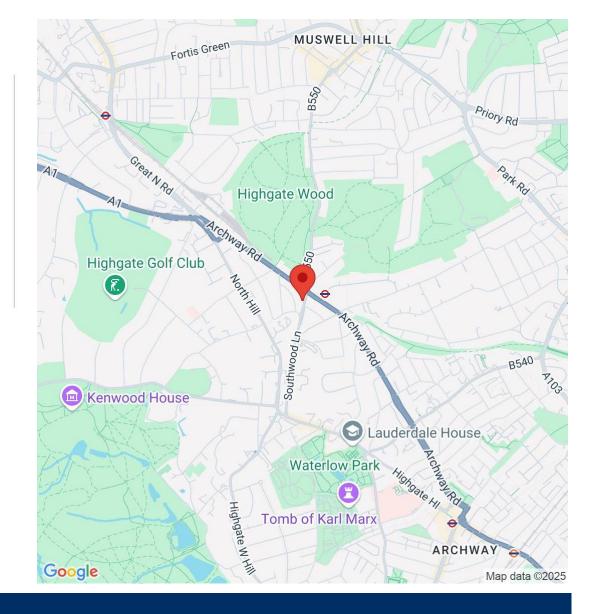

The Ferns, Southwood Lane, Highgate, London N6 5TA

\*STAMP DUTY PAID BY VENDOR (Subject to Terms and Conditions)

The Ferns is a 1930's mansion block situated on Southwood Lane within a few minutes walk of Highgate Northern Line Tube Station, Highgate Village and Highgate Woods. This stunning redevelopment of the roof space provides four new one and two bedroom apartments all benefitting from private terraces and each being finished to the highest standards throughout.

Flat 4 is a spacious one bedroom apartment with private terrace, open plan kitchen / reception area, and offers modern living within this well appointed mansion block.

Situated on Southwood Lane, the property is within a few minutes walk of Highgate Northern Line Tube Station, Highgate Village and Highgate Woods.