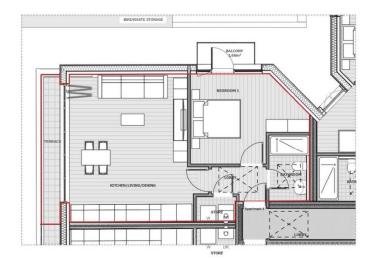

Flat 4 is a spacious one bedroom apartment with private terrace, open plan kitchen / reception area, and offers modern living within this well appointed mansion block.

Situated on Southwood Lane, the property is within a few minutes walk of Highgate Northern Line Tube Station, Highgate Village and Highgate Woods.

## **STAMP DUTY PAID BY VENDOR (Subject to Terms and Conditions)**

\* All images are computer generated

- OPEN PLAN KITCHEN / RECEPTION
- PRINCIPLE BEDROOM
- PRIVATE TERRACE
- BATHROOM
- CLOSE TO HIGHGATE WOODS
- CLOSE TO HIGHGATE TUBE STATION
- STAMP DUTY PAID BY VENDOR (Subject to Terms and Conditions)