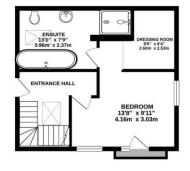

The property is finished to a high standard throughout with well proportioned accommodation arranged over two floors.

There is a spacious open plan living / kitchen area with direct access to the private patio which leads on to immaculately maintained communal gardens. The principle bedroom suite benefits from a walk-in dressing room and en-suite bathroom with separate shower. There are 2 further bedrooms, one with fitted wardrobes and wooden flooring throughout the majority of the property.

The property comes with a share of freehold and is being sold Chain Free

- 3 Bedroom Mews Property
- Spacious Open Plan Kitchen / Living Area
- Family Bathroom
- En-Suite Bathroom and Dressing Area to Master Bedroom
- Private Patio leading to Communal Gardens
- Fitted Wardrobes to Second Bedroom
- Wooden Floors
- Close to Highgate Underground
- Share of Freehold
- Quiet Sought After Location

Price : £1,300,000 Share of Freehold

**Chain Free** 

X

Parkwood Mews, Highgate, London, N6 TOTAL-FLOOR AREA: 1044sg ft. (97.0 sg, m) approx. How we have been made be ensue that accuracy of the foregrad contained here, measurements of acres, measurements, and any other terms are approximate and no responsibility is taken to any energy inspective parchase. This pairs is fit manage purposes only with both le used as such y any respective parchase. This services, systems and applicate is token have not been tissed and no guarantee to taken the other services. Measurements and the respective parchase.