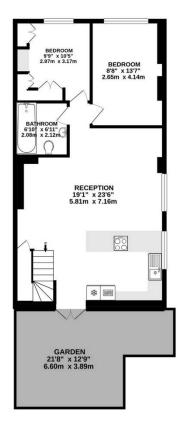

The property is finished to a high standard throughout with well proportioned accommodation arranged over two floors.

There is a spacious open plan living / kitchen area with direct access to the private patio which leads on to immaculately maintained communal gardens. The principle bedroom suite benefits from a walk-in dressing room and en-suite bathroom with separate shower. There are 2 further bedrooms, one with fitted wardrobes and wooden flooring throughout the majority of the property.

The property comes with a share of freehold and is being sold Chain Free

- 3 Bedroom Mews Property
- Spacious Open Plan Kitchen / Living Area
- Family Bathroom
- En-Suite Bathroom and Dressing Area to Master Bedroom
- Private Patio leading to Communal Gardens
- Fitted Wardrobes to Second Bedroom
- Wooden Floors
- Close to Highgate Underground
- Share of Freehold
- Quiet Sought After Location

Price : £1,300,000 Share of Freehold

**Chain Free** 

X

Parkwood Mews, Highgate, London, N6 TOTAL-FLOOR AREA: 1044sg ft. (97.0 sg, m) approx. How we have been made be ensue that accuracy of the foregrad contained here, measurements of acres, measurements, and any other terms are approximate and no responsibility is taken to any energy inspective parchase. This pairs is fit manage purposes only with both le used as such y any respective parchase. This services, systems and applicate is token have not been tissed and no guarantee to taken the other services. Measurements and the respective parchase.