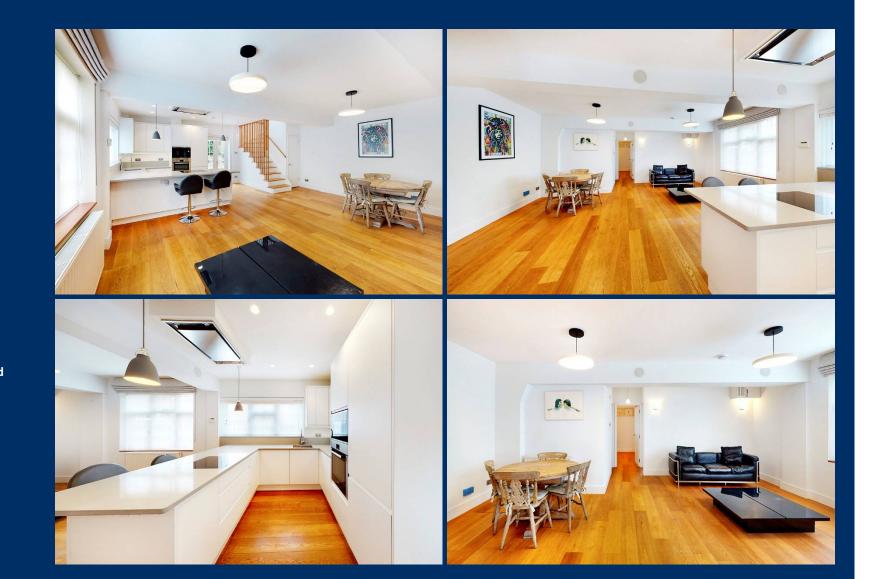

The property is finished to a high standard throughout with well proportioned accommodation arranged over two floors.

There is a spacious open plan living / kitchen area with direct access to the private patio which leads on to immaculately maintained communal gardens. The principle bedroom suite benefits from a walk-in dressing room and en-suite bathroom with separate shower. There are 2 further bedrooms, one with fitted wardrobes and wooden flooring throughout the majority of the property.

The property comes with a share of freehold and is being sold Chain Free

- 3 Bedroom Mews Property
- Spacious Open Plan Kitchen / Living Area
- Family Bathroom
- En-Suite Bathroom and Dressing Area to Master Bedroom
- Private Patio leading to Communal Gardens
- Fitted Wardrobes to Second Bedroom
- Wooden Floors
- Close to Highgate Underground
- Share of Freehold
- Quiet Sought After Location